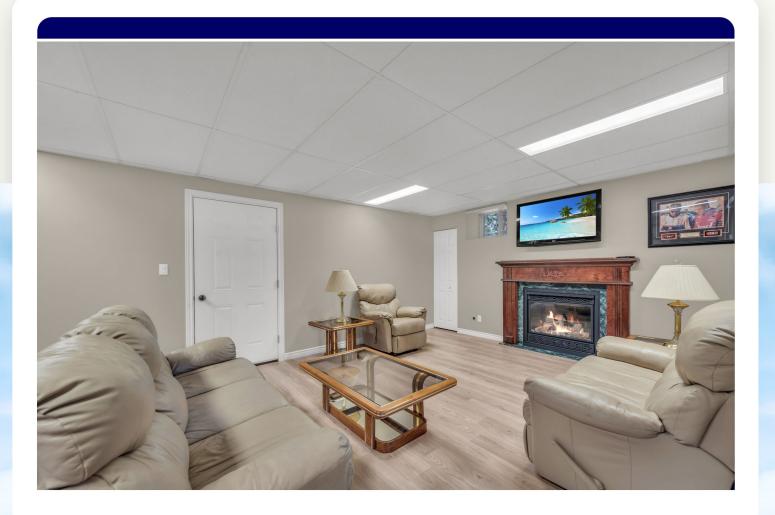

## **Property Features**

- ▶ Cherrywood cabinetry
- ▶ Entertainers backyard
- ▶ New furnace and AC
- ► Farmable Acreage at rear

- ▶ Beautiful family room with Fireplace
- Generac Generator
- ▶ Massive Approx 90x40 shop

## Property Description

Welcome home to this 7.27 acre rural oasis. This 5 level side split offers over 3300 of finished living space. Room for everyone with in-law potential This stunning home is perfect for entertaining. Cherrywood cabinetry warms the eat in kitchen that overlooks the spacious family room with a fireplace and wet bar. Formal dining room is great for family functions. Large master has a new ensuite. Backyard is resort inspired with loads of deck space for gatherings and a heated pool. The massive shop has large overhead doors and can easily fit cars, campers and toys galore. The property has 2 manicured acres and options to farm the acreage to the rear. Nothing out there to compare to this incredibly special and unique property