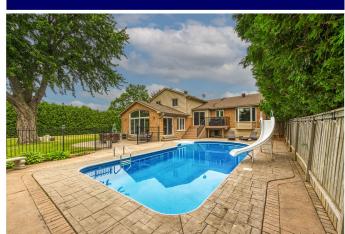

## **Property Features**

- ▶ Cherrywood cabinetry
- ▶ Entertainers backyard
- ▶ New furnace and AC
- ► Farmable Acreage at rear

- ▶ Beautiful family room with Fireplace
- Generac Generator
- ▶ Massive Approx 90x40 shop

## Property Description

Welcome home to this 7.27 acre rural oasis. This 5 level side split offers over 3300 of finished living space. Room for everyone with in-law potential This stunning home is perfect for entertaining. Cherrywood cabinetry warms the eat in kitchen that overlooks the spacious family room with a fireplace and wet bar. Formal dining room is great for family functions. Large master has a new ensuite. Backyard is resort inspired with loads of deck space for gatherings and a heated pool. The massive shop has large overhead doors and can easily fit cars, campers and toys galore. The property has 2 manicured acres and options to farm the acreage to the rear. Nothing out there to compare to this incredibly special and unique property