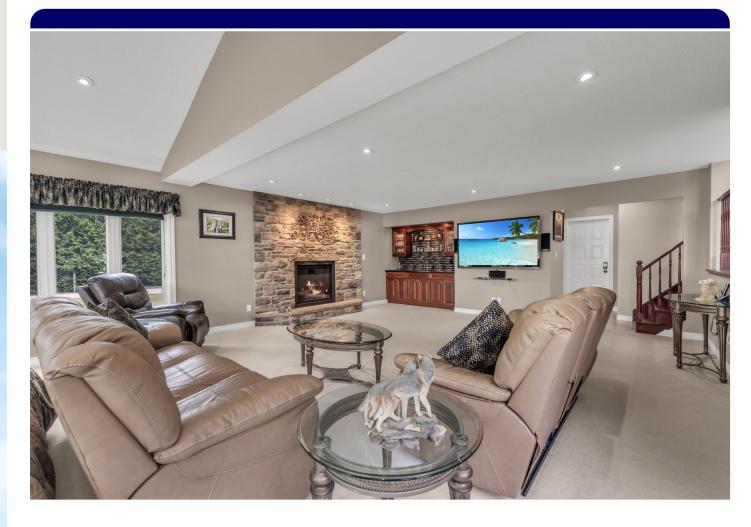

## **Property Features**

- ▶ Cherrywood cabinetry
- ▶ Entertainers backyard
- ▶ New furnace and AC
- ► Farmable Acreage at rear

- ▶ Beautiful family room with Fireplace
- Generac Generator
- ▶ Massive Approx 90x40 shop

## Property Description

Welcome home to this 7.27 acre rural oasis. This 5 level side split offers over 3300 of finished living space. Room for everyone with in-law potential This stunning home is perfect for entertaining. Cherrywood cabinetry warms the eat in kitchen that overlooks the spacious family room with a fireplace and wet bar. Formal dining room is great for family functions. Large master has a new ensuite. Backyard is resort inspired with loads of deck space for gatherings and a heated pool. The massive shop has large overhead doors and can easily fit cars, campers and toys galore. The property has 2 manicured acres and options to farm the acreage to the rear. Nothing out there to compare to this incredibly special and unique property