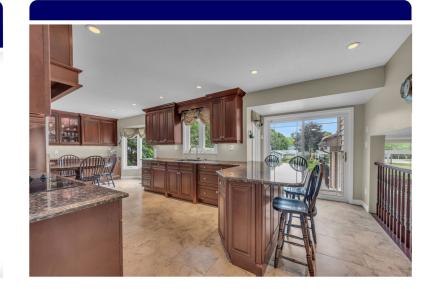

## **Property Features**

- ▶ Cherrywood cabinetry
- ▶ Entertainers backyard
- ▶ New furnace and AC
- ► Farmable Acreage at rear

- ▶ Beautiful family room with Fireplace
- Generac Generator
- ▶ Massive Approx 90x40 shop

## Property Description

Welcome home to this 7.27 acre rural oasis. This 5 level side split offers over 3300 of finished living space. Room for everyone with in-law potential This stunning home is perfect for entertaining. Cherrywood cabinetry warms the eat in kitchen that overlooks the spacious family room with a fireplace and wet bar. Formal dining room is great for family functions. Large master has a new ensuite. Backyard is resort inspired with loads of deck space for gatherings and a heated pool. The massive shop has large overhead doors and can easily fit cars, campers and toys galore. The property has 2 manicured acres and options to farm the acreage to the rear. Nothing out there to compare to this incredibly special and unique property