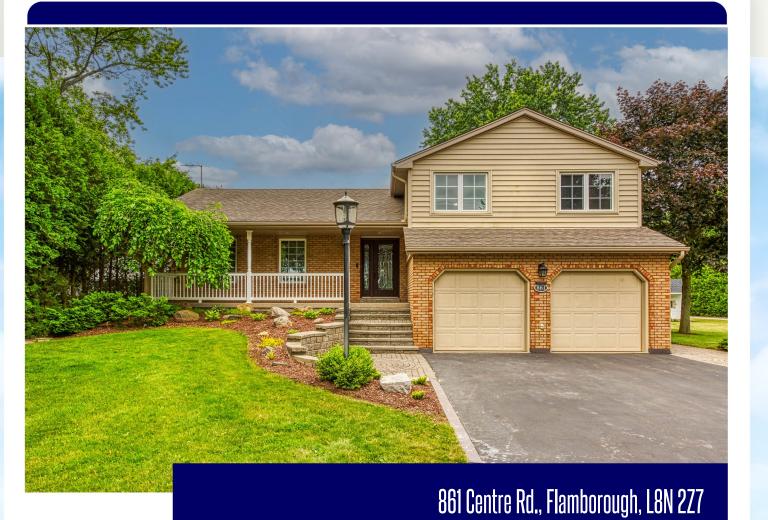

## **Property Information**

Property Type: ResidentialProperty Style: 5 Level Sidesplit

▶ Beds: 3+1
 ▶ Baths: 2.5
 ▶ Sq. Footage: 3305 ft
 ▶ Lot Size: 7.27 acres
 ▶ Year Built: 1983
 ▶ MLS®: MLS

## Property Description

Welcome home to this 7.27 acre rural oasis. This 5 level side split offers over 3300 of finished living space. Room for everyone with in-law potential This stunning home is perfect for entertaining. Cherrywood cabinetry warms the eat in kitchen that overlooks the spacious family room with a fireplace and wet bar. Formal dining room is great for family functions. Large master has a new ensuite. Backyard is resort inspired with loads of deck space for gatherings and a heated pool. The massive shop has large overhead doors and can easily fit cars, campers and toys galore. The property has 2 manicured acres and options to farm the acreage to the rear. Nothing out there to compare to this incredibly special and unique property