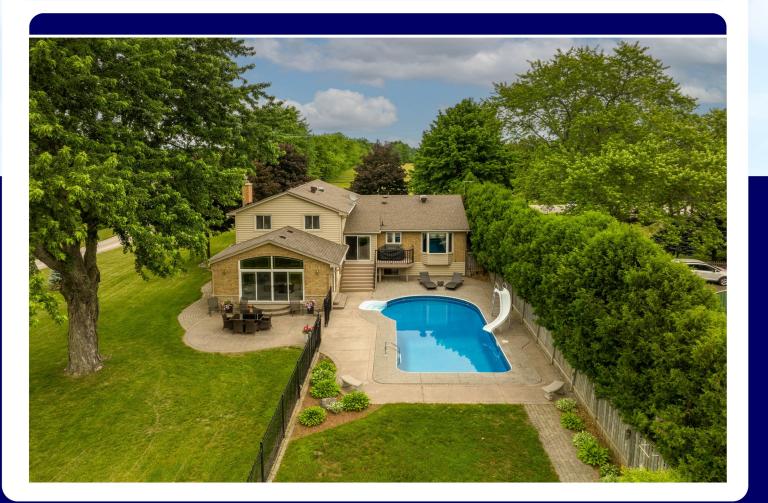

## **Property Features**

- ▶ Cherrywood cabinetry
- ▶ Entertainers backyard
- ▶ New furnace and AC
- ► Farmable Acreage at rear

- ▶ Beautiful family room with Fireplace
- Generac Generator
- ▶ Massive Approx 90x40 shop

## Property Description

Welcome home to this 7.27 acre rural oasis. This 5 level side split offers over 3300 of finished living space. Room for everyone with in-law potential This stunning home is perfect for entertaining. Cherrywood cabinetry warms the eat in kitchen that overlooks the spacious family room with a fireplace and wet bar. Formal dining room is great for family functions. Large master has a new ensuite. Backyard is resort inspired with loads of deck space for gatherings and a heated pool. The massive shop has large overhead doors and can easily fit cars, campers and toys galore. The property has 2 manicured acres and options to farm the acreage to the rear. Nothing out there to compare to this incredibly special and unique property