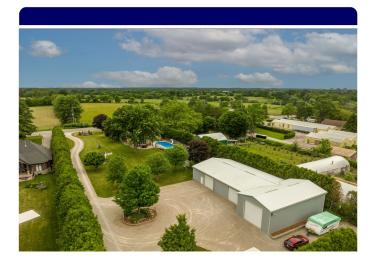

## **Property Features**

- ▶ Cherrywood cabinetry
- ▶ Entertainers backyard
- ▶ New furnace and AC
- ► Farmable Acreage at rear

- ▶ Beautiful family room with Fireplace
- Generac Generator
- ▶ Massive Approx 90x40 shop

## Property Description

Welcome home to this 7.27 acre rural oasis. This 5 level side split offers over 3300 of finished living space. Room for everyone with in-law potential This stunning home is perfect for entertaining. Cherrywood cabinetry warms the eat in kitchen that overlooks the spacious family room with a fireplace and wet bar. Formal dining room is great for family functions. Large master has a new ensuite. Backyard is resort inspired with loads of deck space for gatherings and a heated pool. The massive shop has large overhead doors and can easily fit cars, campers and toys galore. The property has 2 manicured acres and options to farm the acreage to the rear. Nothing out there to compare to this incredibly special and unique property