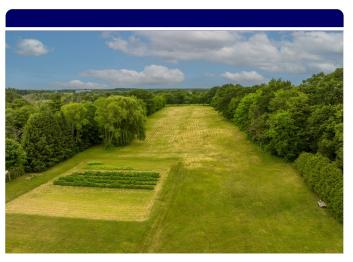

## **Property Features**

- ▶ Cherrywood cabinetry
- ▶ Entertainers backyard
- ▶ New furnace and AC
- ► Farmable Acreage at rear

- ▶ Beautiful family room with Fireplace
- Generac Generator
- ▶ Massive Approx 90x40 shop

## Property Description

Welcome home to this 7.27 acre rural oasis. This 5 level side split offers over 3300 of finished living space. Room for everyone with in-law potential This stunning home is perfect for entertaining. Cherrywood cabinetry warms the eat in kitchen that overlooks the spacious family room with a fireplace and wet bar. Formal dining room is great for family functions. Large master has a new ensuite. Backyard is resort inspired with loads of deck space for gatherings and a heated pool. The massive shop has large overhead doors and can easily fit cars, campers and toys galore. The property has 2 manicured acres and options to farm the acreage to the rear. Nothing out there to compare to this incredibly special and unique property