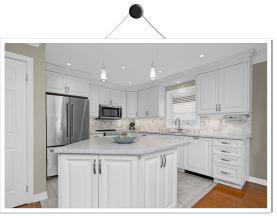

## **Property Description**

2+1 bedroom bungaloft with a 2 car garage offers comfort and convenience for discerning homeowners. The updated kitchen with white cabinets, quartz countertops, an island is perfect for culinary enthusiasts. Relax by the gas fireplace in the living room with oak hardwood floors. Retreat to the main floor primary bedroom featuring a full ensuite bath. The finished basement provides a 3rd bedroom, recreation room and bath. With its spacious layout and versatile loft space, this home offers ample room for you and your guests. Outside, unwind on the spacious front porch or entertain guests on the deck overlooking the walking path. Enjoy the convenience of walking to Milton Mall and easy access to transit.