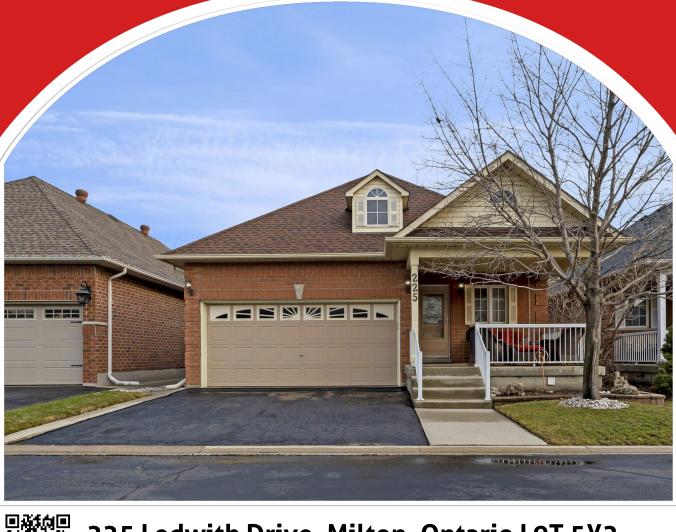

225 Ledwith Drive, Milton, Ontario L9T 5X2

## **Property Information**

Property Type: BungaloftProperty Style: 1.5 Storey

▶ Beds: 2+1▶ Baths: 3.5

► Taxes: \$4,314 / 2024

▶ MLS®: Yes

## **Property Description**

2+1 bedroom bungaloft with a 2 car garage offers comfort and convenience for discerning homeowners. The updated kitchen with white cabinets, quartz countertops, an island is perfect for culinary enthusiasts. Relax by the gas fireplace in the living room with oak hardwood floors. Retreat to the main floor primary bedroom featuring a full ensuite bath. The finished basement provides a 3rd bedroom, recreation room and bath. With its spacious layout and versatile loft space, this home offers ample room for you and your guests. Outside, unwind on the spacious front porch or entertain guests on the deck overlooking the walking path. Enjoy the convenience of walking to Milton Mall and easy access to transit.