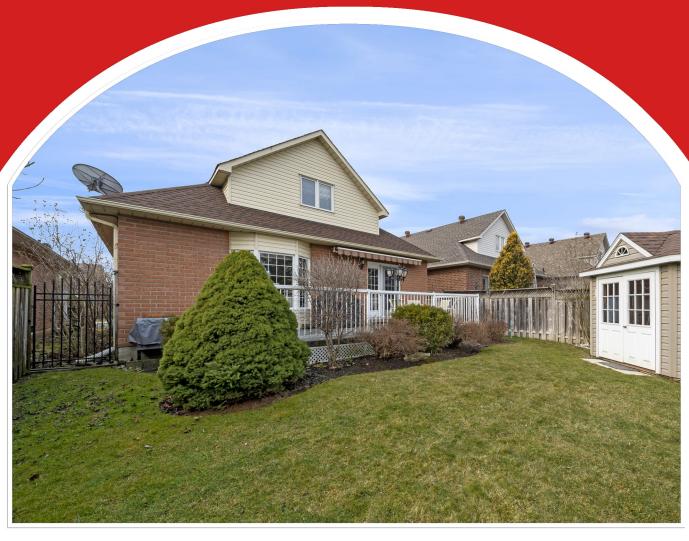

## **Property Description**

2+1 bedroom bungaloft with a 2 car garage offers comfort and convenience for discerning homeowners. The updated kitchen with white cabinets, quartz countertops, an island is perfect for culinary enthusiasts. Relax by the gas fireplace in the living room with oak hardwood floors. Retreat to the main floor primary bedroom featuring a full ensuite bath. The finished basement provides a 3rd bedroom, recreation room and bath. With its spacious layout and versatile loft space, this home offers ample room for you and your guests. Outside, unwind on the spacious front porch or entertain guests on the deck overlooking the walking path. Enjoy the convenience of walking to Milton Mall and easy access to transit.

## **Property Features**

- 2 1 Bedroom Bungaloft
- ▶ 3 1 Bathrooms
- Updated Kitchen
- Hardwood Floors
- Walking Path Behind Home
- Central Vacuum
- Crown Moulding
- ▶ Walk/Bike Path Behind Home
- Walk To Milton Mall
- Public Transit Nearby