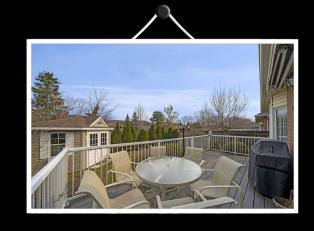

## **Property Description**

2+1 bedroom bungaloft with a 2 car garage offers comfort and convenience for discerning homeowners. The updated kitchen with white cabinets, quartz countertops, an island is perfect for culinary enthusiasts. Relax by the gas fireplace in the living room with oak hardwood floors. Retreat to the main floor primary bedroom featuring a full ensuite bath. The finished basement provides a 3rd bedroom, recreation room and bath. With its spacious layout and versatile loft space, this home offers ample room for you and your guests. Outside, unwind on the spacious front porch or entertain guests on the deck overlooking the walking path. Enjoy the convenience of walking to Milton Mall and easy access to transit.