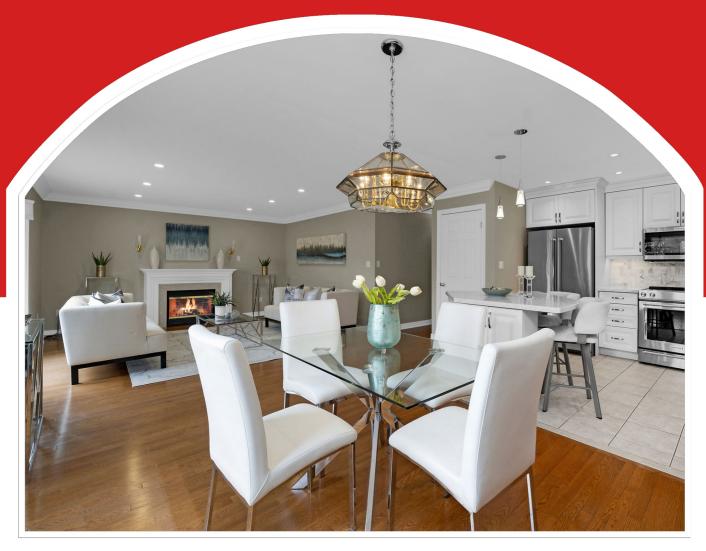

## **Property Description**

2+1 bedroom bungaloft with a 2 car garage offers comfort and convenience for discerning homeowners. The updated kitchen with white cabinets, quartz countertops, an island is perfect for culinary enthusiasts. Relax by the gas fireplace in the living room with oak hardwood floors. Retreat to the main floor primary bedroom featuring a full ensuite bath. The finished basement provides a 3rd bedroom, recreation room and bath. With its spacious layout and versatile loft space, this home offers ample room for you and your guests. Outside, unwind on the spacious front porch or entertain guests on the deck overlooking the walking path. Enjoy the convenience of walking to Milton Mall and easy access to transit.