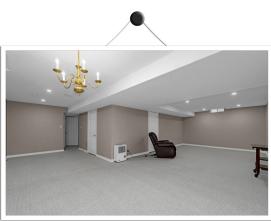

## **Property Description**

2+1 bedroom bungaloft with a 2 car garage offers comfort and convenience for discerning homeowners. The updated kitchen with white cabinets, quartz countertops, an island is perfect for culinary enthusiasts. Relax by the gas fireplace in the living room with oak hardwood floors. Retreat to the main floor primary bedroom featuring a full ensuite bath. The finished basement provides a 3rd bedroom, recreation room and bath. With its spacious layout and versatile loft space, this home offers ample room for you and your guests. Outside, unwind on the spacious front porch or entertain guests on the deck overlooking the walking path. Enjoy the convenience of walking to Milton Mall and easy access to transit.