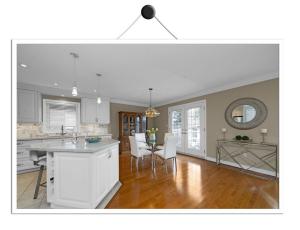

## **Property Description**

2+1 bedroom bungaloft with a 2 car garage offers comfort and convenience for discerning homeowners. The updated kitchen with white cabinets, quartz countertops, an island is perfect for culinary enthusiasts. Relax by the gas fireplace in the living room with oak hardwood floors. Retreat to the main floor primary bedroom featuring a full ensuite bath. The finished basement provides a 3rd bedroom, recreation room and bath. With its spacious layout and versatile loft space, this home offers ample room for you and your guests. Outside, unwind on the spacious front porch or entertain guests on the deck overlooking the walking path. Enjoy the convenience of walking to Milton Mall and easy access to transit.