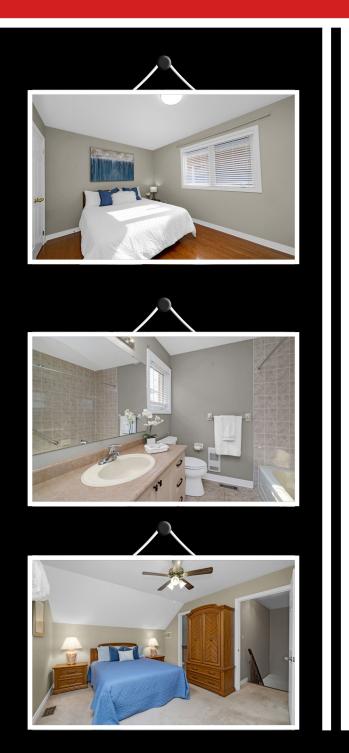

## **Property Description**

2+1 bedroom bungaloft with a 2 car garage offers comfort and convenience for discerning homeowners. The updated kitchen with white cabinets, quartz countertops, an island is perfect for culinary enthusiasts. Relax by the gas fireplace in the living room with oak hardwood floors. Retreat to the main floor primary bedroom featuring a full ensuite bath. The finished basement provides a 3rd bedroom, recreation room and bath. With its spacious layout and versatile loft space, this home offers ample room for you and your guests. Outside, unwind on the spacious front porch or entertain guests on the deck overlooking the walking path. Enjoy the convenience of walking to Milton Mall and easy access to transit.