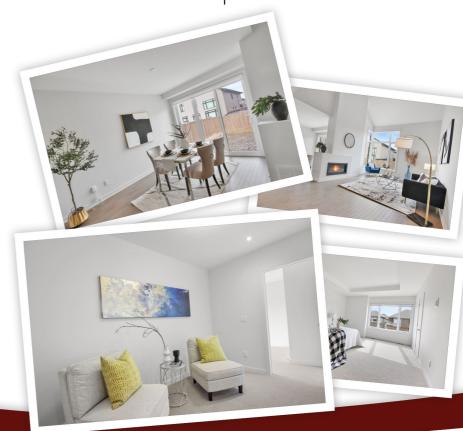

## **Property Description**

This stunning home, known as the Arlington Model and built by the renowned HN Homes, has been upgraded to a 50-foot frontage lot in the highly sought-after neighborhood of Findlay Creek.

- Arlington Model by HN Homes
- Upgrade to 50' Lot
- 5 beds and 4 baths
- Finished Recreation Room in Basement
- About 3500 sqft total living area
- Den in Main Floor

Rachel Xi Salesperon 613-720-3210

yaqixi3210@gmail.com