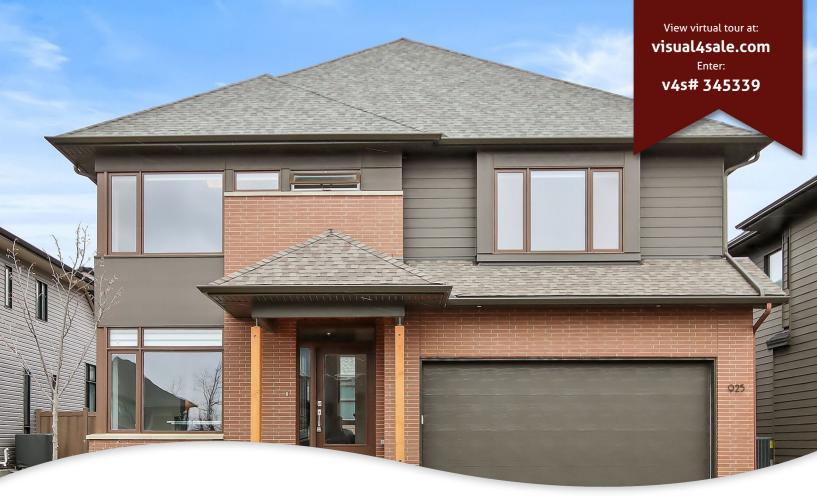

## **Property Description**

This stunning home, known as the Arlington Model and built by the renowned HN Homes, has been upgraded to a 50-foot frontage lot in the highly sought-after neighborhood of Findlay Creek.

- Arlington Model by HN Homes
- Upgrade to 50' Lot
- 5 beds and 4 baths
- Finished Recreation Room in Basement
- About 3500 sqft total living area
- Den in Main Floor

Rachel Xi Salesperon 613-720-3210

yaqixi3210@gmail.com