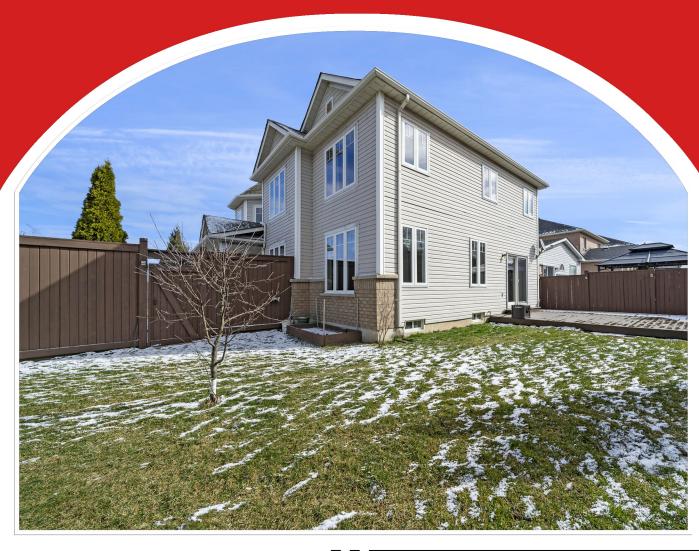

## **Property Description**

This stunning 4-bedroom, 2-car garage home with a finished basement is situated on a spacious corner lot with an oversized yard, featuring a large deck and shed. Step inside to discover the beautifully updated kitchen, complete with quartz counters, a stylish subway tile backsplash, and elegant white cupboards. Enjoy peace of mind knowing that all windows and exterior doors were replaced in 2019, while the shingles, insulation, and A/C were upgraded in 2018. Perfectly located for convenience, this home offers easy access to schools, The Milton Arts Centre, shopping, transit, and quick highway access for effortless commuting. Don't miss out on this opportunity to own a fantastic home in a prime Milton location!

## **Property Features**

- ▶ 4 Large Bedrooms
- Oversized Yard With Large Deck
- ▶ Fresh Paint Throughout 2024
- New Carpet Throughout 2024
- ▶ New Windows & Exterior Doors 2019
- ▶ New Air Conditioner 2018
- ▶ Attic Insulation 2018
- ▶ Finished Recreation Room
- Quick Easy Highway Access
- ▶ Close To Schools, Shopping & Parks