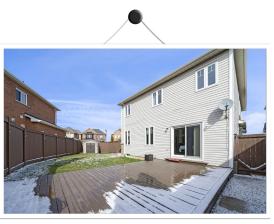

## **Property Description**

This stunning 4-bedroom, 2-car garage home with a finished basement is situated on a spacious corner lot with an oversized yard, featuring a large deck and shed. Step inside to discover the beautifully updated kitchen, complete with quartz counters, a stylish subway tile backsplash, and elegant white cupboards. Enjoy peace of mind knowing that all windows and exterior doors were replaced in 2019, while the shingles, insulation, and A/C were upgraded in 2018. Perfectly located for convenience, this home offers easy access to schools, The Milton Arts Centre, shopping, transit, and quick highway access for effortless commuting. Don't miss out on this opportunity to own a fantastic home in a prime Milton location!

## **Property Features**

- ▶ 4 Large Bedrooms
- Oversized Yard With Large Deck
- ▶ Fresh Paint Throughout 2024
- New Carpet Throughout 2024
- ▶ New Windows & Exterior Doors 2019
- ▶ New Air Conditioner 2018
- ▶ Attic Insulation 2018
- ▶ Finished Recreation Room
- Quick Easy Highway Access
- ▶ Close To Schools, Shopping & Parks