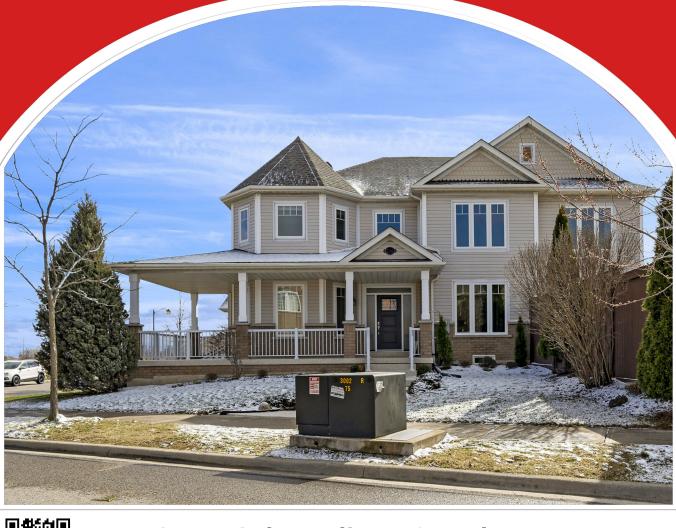

## **Property Description**

This stunning 4-bedroom, 2-car garage home with a finished basement is situated on a spacious corner lot with an oversized yard, featuring a large deck and shed. Step inside to discover the beautifully updated kitchen, complete with quartz counters, a stylish subway tile backsplash, and elegant white cupboards. Enjoy peace of mind knowing that all windows and exterior doors were replaced in 2019, while the shingles, insulation, and A/C were upgraded in 2018. Perfectly located for convenience, this home offers easy access to schools, The Milton Arts Centre, shopping, transit, and quick highway access for effortless commuting. Don't miss out on this opportunity to own a fantastic home in a prime Milton location!

## **Property Features**

- ▶ 4 Large Bedrooms
- Oversized Yard With Large Deck
- ▶ Fresh Paint Throughout 2024
- New Carpet Throughout 2024
- ▶ New Windows & Exterior Doors 2019
- ▶ New Air Conditioner 2018
- ▶ Attic Insulation 2018
- ▶ Finished Recreation Room
- Quick Easy Highway Access
- ▶ Close To Schools, Shopping & Parks