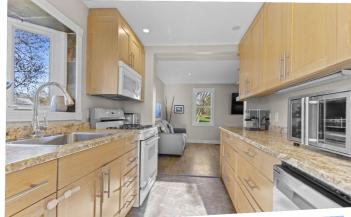

## **Property Description**

Private setting with just under 2 acres you will find this very well cared for and updated 2-story home. 2 very large bedroom and an updated bathroom (2020) which includes 2nd floor laundry area. Bright main level with modern well designed kitchen, large living and separate dinning area. Great outdoor space with decking and pergola fire pit area. This home also enjoys a large 25x25 ft detached garage/ workshop with stares to the loft storage area. Lots to offer in this move-in ready home, easy access off the Joyceville Rd for convenient 401 access.