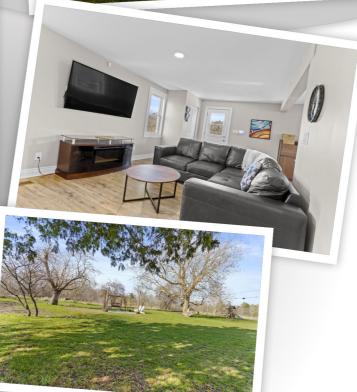

## **Property Description**

Private setting with just under 2 acres you will find this very well cared for and updated 2-story home. 2 very large bedroom and an updated bathroom (2020) which includes 2nd floor laundry area. Bright main level with modern well designed kitchen, large living and separate dinning area. Great outdoor space with decking and pergola fire pit area. This home also enjoys a large 25x25 ft detached garage/ workshop with stares to the loft storage area. Lots to offer in this move-in ready home, easy access off the Joyceville Rd for convenient 401 access.