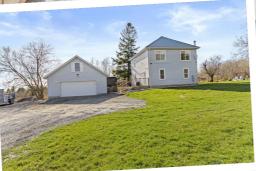

## **Property Description**

Private setting with just under 2 acres you will find this very well cared for and updated 2-story home. 2 very large bedroom and an updated bathroom (2020) which includes 2nd floor laundry area. Bright main level with modern well designed kitchen, large living and separate dinning area. Great outdoor space with decking and pergola fire pit area. This home also enjoys a large 25x25 ft detached garage/ workshop with stares to the loft storage area. Lots to offer in this move-in ready home, easy access off the Joyceville Rd for convenient 401 access.