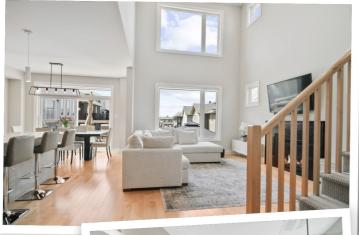

## **Property Description**

Pristine 5 bedroom 4 bathroom home is sure to please even the most discerning Buyer. From the moment you step past the large foyer and enter the open concept kitchen and living room you will feel right at home. Kitchen features upgraded Millwork with pullout drawers, walk through Butlers pantry, gas range and SS appliances. The Second floor boasts 4 large bedrooms plus bonus loft area perfect for the kids or an open workspace. The Master bedroom features plenty of natural light as well as an ensuite bath which leads into your custom walk in closet. The lower level large rec room is sure to be a hit with kids or perfect for movie nights. 5th bedroom, full bathroom, and an additional work In the basement.