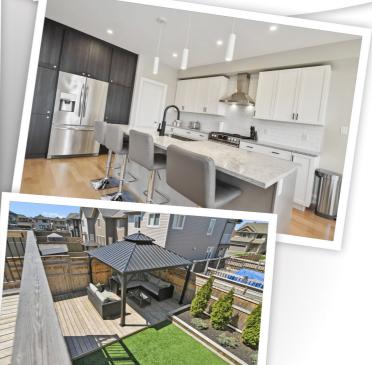

## **Property Description**

Pristine 5 bedroom 4 bathroom home is sure to please even the most discerning Buyer. From the moment you step past the large foyer and enter the open concept kitchen and living room you will feel right at home. Kitchen features upgraded Millwork with pullout drawers, walk through Butlers pantry, gas range and SS appliances. The Second floor boasts 4 large bedrooms plus bonus loft area perfect for the kids or an open workspace. The Master bedroom features plenty of natural light as well as an ensuite bath which leads into your custom walk in closet. The lower level large rec room is sure to be a hit with kids or perfect for movie nights. 5th bedroom, full bathroom, and an additional work In the basement.