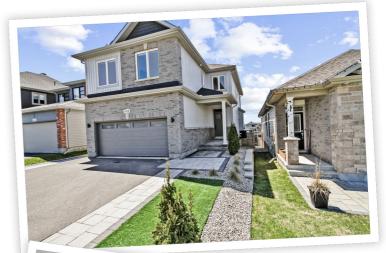

## 4530 Kelly Farm Dr, Ottawa, Ontario K1X 0E7

Residential • 2 Storey • Beds: 4 • Baths: 3.5 • MLS®: MLS • Year Built: 2020 Taxes: \$5.918 / 2023 • Lot Size: 36x104

## **Property Description**

Pristine 5 bedroom 4 bathroom home is sure to please even the most discerning Buyer. From the moment you step past the large foyer and enter the open concept kitchen and living room you will feel right at home. Kitchen features upgraded Millwork with pullout drawers, walk through Butlers pantry, gas range and SS appliances. The Second floor boasts 4 large bedrooms plus bonus loft area perfect for the kids or an open workspace. The Master bedroom features plenty of natural light as well as an ensuite bath which leads into your custom walk in closet. The lower level large rec room is sure to be a hit with kids or perfect for movie nights. 5th bedroom, full bathroom, and an additional work In the basement.