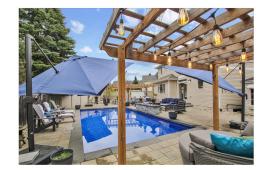

## **Property Description**

A Holiday Oasis right in your backyard includes Las Vegas style Pool, Large hot tub under a beautiful Pergola, and Fireplace entertainment zone all attached to this large 4 bedroom home with main floor family room and home office. A kitchen designed for entertaining not only boasts waterfall quartz counter tops, but heated floors, high end appliances including wine and drink fridges and an expansive island with included eating bar. Hardwood floors fill large bedrooms and the main floor. A home office is conveniently located on the main floor with custom cabinetry and glass doors for added privacy. The finished basement includes a good size bedroom, a full bathroom, large family entertainment area & built-in cabinets

### **Property Features**

- Heated Inground Pool
- Finished Basement
- High end Appliances
- Hardwood flooring throughout
- Outdoor gas fire pit.

- Hot tub
- Heated flooring in Kitchen
- Main Floor Office
- Roof replaced 2017
- Quartz Countertop & waterfall detail