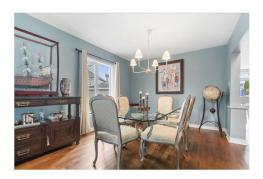

## **Property Description**

A Holiday Oasis right in your backyard includes Las Vegas style Pool, Large hot tub under a beautiful Pergola, and Fireplace entertainment zone all attached to this large 4 bedroom home with main floor family room and home office. A kitchen designed for entertaining not only boasts waterfall quartz counter tops, but heated floors, high end appliances including wine and drink fridges and an expansive island with included eating bar. Hardwood floors fill large bedrooms and the main floor. A home office is conveniently located on the main floor with custom cabinetry and glass doors for added privacy. The finished basement includes a good size bedroom, a full bathroom, large family entertainment area & built-in cabinets