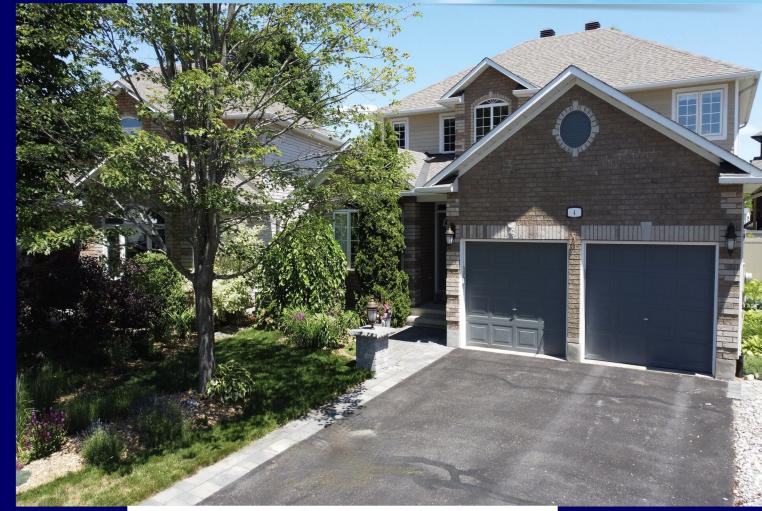

### 4 Pelee Street, Ottawa Ontario K2M 2R4

\$1,175,000

# **Property Information**

■ **Property Style:** 2 Storey

■ **Beds:** 4+1

■ **Baths:** 3.5

■ **Taxes:** \$6,041 / 2024

■ Lot Size: 34 x 100 irregular

■ Year Built: 2000