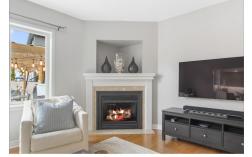

## **Property Description**

A Holiday Oasis right in your backyard includes Las Vegas style Pool, Large hot tub under a beautiful Pergola, and Fireplace entertainment zone all attached to this large 4 bedroom home with main floor family room and home office. A kitchen designed for entertaining not only boasts waterfall quartz counter tops, but heated floors, high end appliances including wine and drink fridges and an expansive island with included eating bar. Hardwood floors fill large bedrooms and the main floor. A home office is conveniently located on the main floor with custom cabinetry and glass doors for added privacy. The finished basement includes a good size bedroom, a full bathroom, large family entertainment area & built-in cabinets

### **Property Features**

- Heated Inground Pool
- Finished Basement
- High end Appliances
- Hardwood flooring throughout
- Outdoor gas fire pit.

- Hot tub
- Heated flooring in Kitchen
- Main Floor Office
- Roof replaced 2017
- Quartz Countertop & waterfall detail