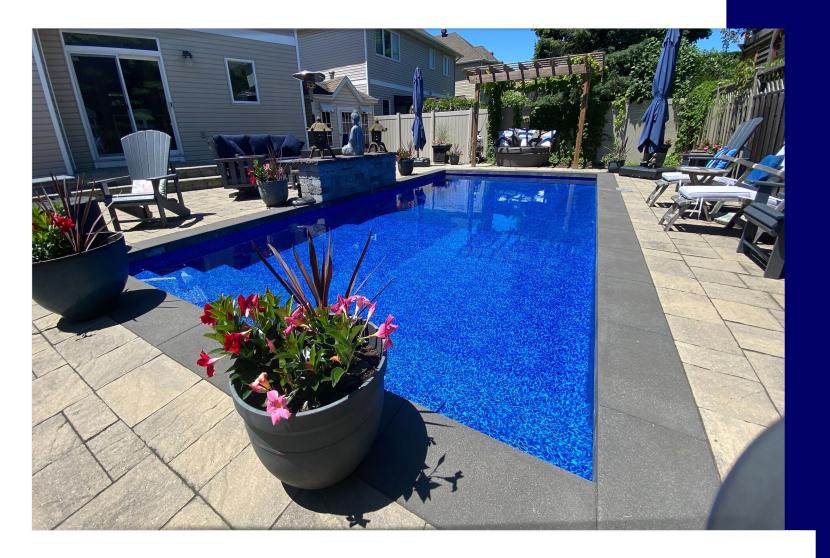

## **Property Description**

A Holiday Oasis right in your backyard includes Las Vegas style Pool, Large hot tub under a beautiful Pergola, and Fireplace entertainment zone all attached to this large 4 bedroom home with main floor family room and home office. A kitchen designed for entertaining not only boasts waterfall quartz counter tops, but heated floors, high end appliances including wine and drink fridges and an expansive island with included eating bar. Hardwood floors fill large bedrooms and the main floor. A home office is conveniently located on the main floor with custom cabinetry and glass doors for added privacy. The finished basement includes a good size bedroom, a full bathroom, large family entertainment area & built-in cabinets

### **Property Features**

- Heated Inground Pool
- Finished Basement
- High end Appliances
- Hardwood flooring throughout
- Outdoor gas fire pit.

- Hot tub
- Heated flooring in Kitchen
- Main Floor Office
- Roof replaced 2017
- Quartz Countertop & waterfall detail