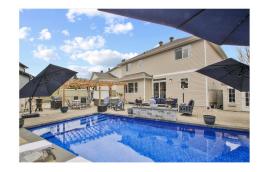

## **Property Description**

A Holiday Oasis right in your backyard includes Las Vegas style Pool, Large hot tub under a beautiful Pergola, and Fireplace entertainment zone all attached to this large 4 bedroom home with main floor family room and home office. A kitchen designed for entertaining not only boasts waterfall quartz counter tops, but heated floors, high end appliances including wine and drink fridges and an expansive island with included eating bar. Hardwood floors fill large bedrooms and the main floor. A home office is conveniently located on the main floor with custom cabinetry and glass doors for added privacy. The finished basement includes a good size bedroom, a full bathroom, large family entertainment area & built-in cabinets

### **Property Features**

- Heated Inground Pool
- Finished Basement
- High end Appliances
- Hardwood flooring throughout
- Outdoor gas fire pit.

- Hot tub
- Heated flooring in Kitchen
- Main Floor Office
- Roof replaced 2017
- Quartz Countertop & waterfall detail