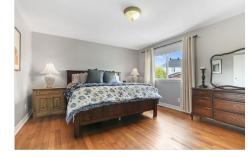

## **Property Description**

A Holiday Oasis right in your backyard includes Las Vegas style Pool, Large hot tub under a beautiful Pergola, and Fireplace entertainment zone all attached to this large 4 bedroom home with main floor family room and home office. A kitchen designed for entertaining not only boasts waterfall quartz counter tops, but heated floors, high end appliances including wine and drink fridges and an expansive island with included eating bar. Hardwood floors fill large bedrooms and the main floor. A home office is conveniently located on the main floor with custom cabinetry and glass doors for added privacy. The finished basement includes a good size bedroom, a full bathroom, large family entertainment area & built-in cabinets