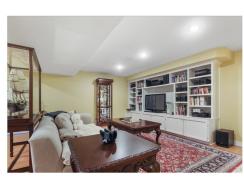

## **Property Description**

A Holiday Oasis right in your backyard includes Las Vegas style Pool, Large hot tub under a beautiful Pergola, and Fireplace entertainment zone all attached to this large 4 bedroom home with main floor family room and home office. A kitchen designed for entertaining not only boasts waterfall quartz counter tops, but heated floors, high end appliances including wine and drink fridges and an expansive island with included eating bar. Hardwood floors fill large bedrooms and the main floor. A home office is conveniently located on the main floor with custom cabinetry and glass doors for added privacy. The finished basement includes a good size bedroom, a full bathroom, large family entertainment area & built-in cabinets