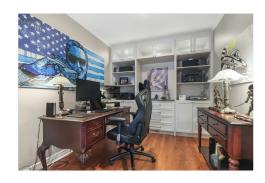

## **Property Description**

A Holiday Oasis right in your backyard includes Las Vegas style Pool, Large hot tub under a beautiful Pergola, and Fireplace entertainment zone all attached to this large 4 bedroom home with main floor family room and home office. A kitchen designed for entertaining not only boasts waterfall quartz counter tops, but heated floors, high end appliances including wine and drink fridges and an expansive island with included eating bar. Hardwood floors fill large bedrooms and the main floor. A home office is conveniently located on the main floor with custom cabinetry and glass doors for added privacy. The finished basement includes a good size bedroom, a full bathroom, large family entertainment area & built-in cabinets

### **Property Features**

- Heated Inground Pool
- Finished Basement
- High end Appliances
- Hardwood flooring throughout
- Outdoor gas fire pit.

- Hot tub
- Heated flooring in Kitchen
- Main Floor Office
- Roof replaced 2017
- Quartz Countertop & waterfall detail