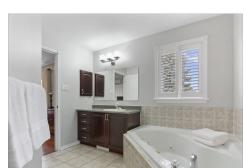

# **Property Information**

■ **Property Style:** 2 Storey

■ **Beds:** 4+1

■ **Baths:** 3.5

■ **Taxes:** \$6,041 / 2024

■ Lot Size: 34 x 100 irregular

■ Year Built: 2000

## **Property Description**

A Holiday Oasis right in your backyard includes Las Vegas style Pool, Large hot tub under a beautiful Pergola, and Fireplace entertainment zone all attached to this large 4 bedroom home with main floor family room and home office. A kitchen designed for entertaining not only boasts waterfall quartz counter tops, but heated floors, high end appliances including wine and drink fridges and an expansive island with included eating bar. Hardwood floors fill large bedrooms and the main floor. A home office is conveniently located on the main floor with custom cabinetry and glass doors for added privacy. The finished basement includes a good size bedroom, a full bathroom, large family entertainment area & built-in cabinets