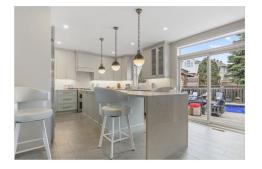

## **Property Description**

A Holiday Oasis right in your backyard includes Las Vegas style Pool, Large hot tub under a beautiful Pergola, and Fireplace entertainment zone all attached to this large 4 bedroom home with main floor family room and home office. A kitchen designed for entertaining not only boasts waterfall quartz counter tops, but heated floors, high end appliances including wine and drink fridges and an expansive island with included eating bar. Hardwood floors fill large bedrooms and the main floor. A home office is conveniently located on the main floor with custom cabinetry and glass doors for added privacy. The finished basement includes a good size bedroom, a full bathroom, large family entertainment area & built-in cabinets

### **Property Features**

- Heated Inground Pool
- Finished Basement
- High end Appliances
- Hardwood flooring throughout
- Outdoor gas fire pit.

- Hot tub
- Heated flooring in Kitchen
- Main Floor Office
- Roof replaced 2017
- Quartz Countertop & waterfall detail