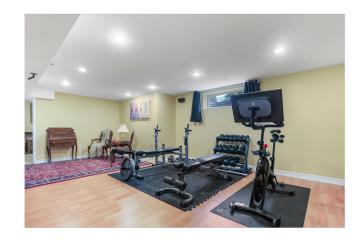

## **Property Description**

A Holiday Oasis right in your backyard includes Las Vegas style Pool, Large hot tub under a beautiful Pergola, and Fireplace entertainment zone all attached to this large 4 bedroom home with main floor family room and home office. A kitchen designed for entertaining not only boasts waterfall quartz counter tops, but heated floors, high end appliances including wine and drink fridges and an expansive island with included eating bar. Hardwood floors fill large bedrooms and the main floor. A home office is conveniently located on the main floor with custom cabinetry and glass doors for added privacy. The finished basement includes a good size bedroom, a full bathroom, large family entertainment area & built-in cabinets