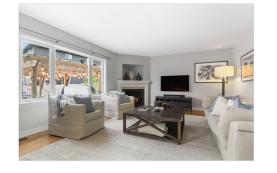

## **Property Description**

A Holiday Oasis right in your backyard includes Las Vegas style Pool, Large hot tub under a beautiful Pergola, and Fireplace entertainment zone all attached to this large 4 bedroom home with main floor family room and home office. A kitchen designed for entertaining not only boasts waterfall quartz counter tops, but heated floors, high end appliances including wine and drink fridges and an expansive island with included eating bar. Hardwood floors fill large bedrooms and the main floor. A home office is conveniently located on the main floor with custom cabinetry and glass doors for added privacy. The finished basement includes a good size bedroom, a full bathroom, large family entertainment area & built-in cabinets