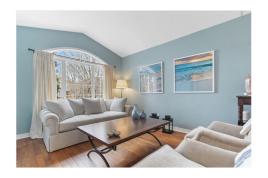

## **Property Description**

A Holiday Oasis right in your backyard includes Las Vegas style Pool, Large hot tub under a beautiful Pergola, and Fireplace entertainment zone all attached to this large 4 bedroom home with main floor family room and home office. A kitchen designed for entertaining not only boasts waterfall quartz counter tops, but heated floors, high end appliances including wine and drink fridges and an expansive island with included eating bar. Hardwood floors fill large bedrooms and the main floor. A home office is conveniently located on the main floor with custom cabinetry and glass doors for added privacy. The finished basement includes a good size bedroom, a full bathroom, large family entertainment area & built-in cabinets