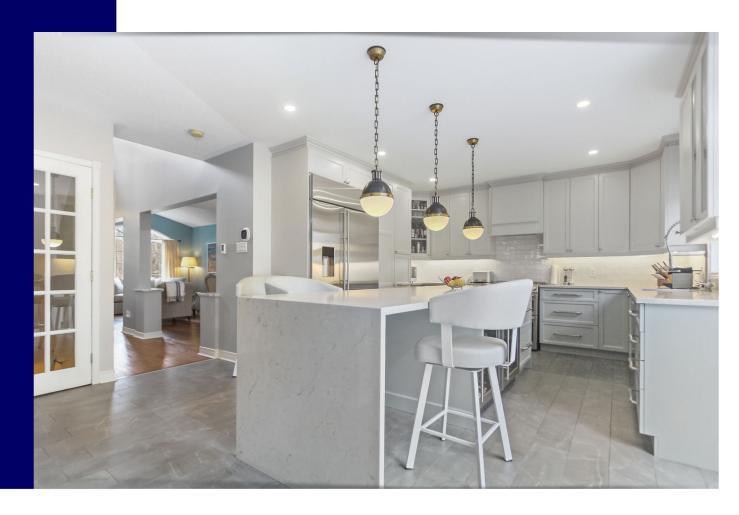

## **Property Description**

A Holiday Oasis right in your backyard includes Las Vegas style Pool, Large hot tub under a beautiful Pergola, and Fireplace entertainment zone all attached to this large 4 bedroom home with main floor family room and home office. A kitchen designed for entertaining not only boasts waterfall quartz counter tops, but heated floors, high end appliances including wine and drink fridges and an expansive island with included eating bar. Hardwood floors fill large bedrooms and the main floor. A home office is conveniently located on the main floor with custom cabinetry and glass doors for added privacy. The finished basement includes a good size bedroom, a full bathroom, large family entertainment area & built-in cabinets

### **Property Features**

- Heated Inground Pool
- Finished Basement
- High end Appliances
- Hardwood flooring throughout
- Outdoor gas fire pit.

- Hot tub
- Heated flooring in Kitchen
- Main Floor Office
- Roof replaced 2017
- Quartz Countertop & waterfall detail