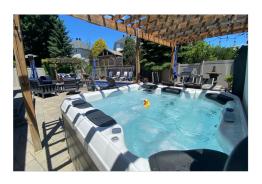

## **Property Description**

A Holiday Oasis right in your backyard includes Las Vegas style Pool, Large hot tub under a beautiful Pergola, and Fireplace entertainment zone all attached to this large 4 bedroom home with main floor family room and home office. A kitchen designed for entertaining not only boasts waterfall quartz counter tops, but heated floors, high end appliances including wine and drink fridges and an expansive island with included eating bar. Hardwood floors fill large bedrooms and the main floor. A home office is conveniently located on the main floor with custom cabinetry and glass doors for added privacy. The finished basement includes a good size bedroom, a full bathroom, large family entertainment area & built-in cabinets

### **Property Features**

- Heated Inground Pool
- Finished Basement
- High end Appliances
- Hardwood flooring throughout
- Outdoor gas fire pit.

- Hot tub
- Heated flooring in Kitchen
- Main Floor Office
- Roof replaced 2017
- Quartz Countertop & waterfall detail