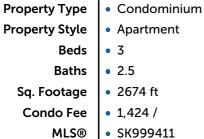

# 507 205 Fairford Street East, Moose Jaw Saskatchewan S6H 0E1

-7

\$1,099,000

### **Property Information**





----





## **Property Description**

Unparalleled elegance & sophistication at Terrace East Penthouse Condo, a residence that epitomizes luxury living w/views of Crescent Park. This extraordinary condo is a sanctuary of style. The grandeur of the 12-foot ceilings w/8ft solid core doors, add to the expansive open-concept living, magnified by floor to ceiling windows inviting an abundance of natural light w/access to 2 Balconies w/1 being screened in. Living Room adorn by sheer space, hosts a Gas Fireplace w/A/V h/u, in addition to the b/i Sound System set thru out. 3 Beds/Den/2.5 Baths. Terrace East is a secure luxury complex, offering 2 underground parking stalls, guest room, gym, mail & library Rms. Visit vickirealty.com for more info & complex specs.





- Terrace East Penthouse!