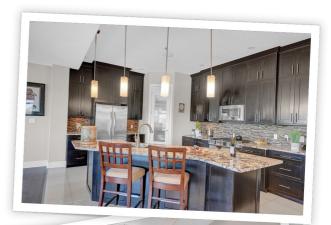

## **Property Description**

Unparalleled elegance & sophistication at Terrace East Penthouse Condo, a residence that epitomizes luxury living w/views of Crescent Park. This extraordinary condo is a sanctuary of style. The grandeur of the 12-foot ceilings w/8ft solid core doors, add to the expansive open-concept living, magnified by floor to ceiling windows inviting an abundance of natural light w/access to 2 Balconies w/1 being screened in. Living Room adorn by sheer space, hosts a Gas Fireplace w/A/V h/u, in addition to the b/i Sound System set thru out. 3 Beds/Den/2.5 Baths. Terrace East is a secure luxury complex, offering 2 underground parking stalls, guest room, gym, mail & library Rms. Visit vickirealty.com for more info & complex specs.

- Terrace East Penthouse!
- Uparalled Elegance & Sophistication
- Over 2670 sq.ft. of Living
- 2 Balconies Overlooking Park
- Living Room & Gaming Area
- Chef's Kitchen with Large Island
- New Hardwood Floor in Living Room
- Primary w/Gorgeous Ensuite
- 3 Bedrooms, Den & 2.5 Baths
- 2 Underground Parking Stalls