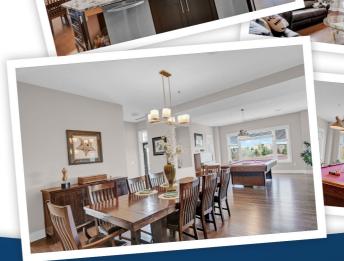

## **Property Description**

Unparalleled elegance & sophistication at Terrace East Penthouse Condo, a residence that epitomizes luxury living w/views of Crescent Park. This extraordinary condo is a sanctuary of style. The grandeur of the 12-foot ceilings w/8ft solid core doors, add to the expansive open-concept living, magnified by floor to ceiling windows inviting an abundance of natural light w/access to 2 Balconies w/1 being screened in. Living Room adorn by sheer space, hosts a Gas Fireplace w/A/V h/u, in addition to the b/i Sound System set thru out. 3 Beds/Den/2.5 Baths. Terrace East is a secure luxury complex, offering 2 underground parking stalls, guest room, gym, mail & library Rms. Visit vickirealty.com for more info & complex specs.

- Terrace East Penthouse!
- Uparalled Elegance & Sophistication
- Over 2670 sq.ft. of Living
- 2 Balconies Overlooking Park
- Living Room & Gaming Area
- Chef's Kitchen with Large Island
- New Hardwood Floor in Living Room
- Primary w/Gorgeous Ensuite
- 3 Bedrooms, Den & 2.5 Baths
- 2 Underground Parking Stalls