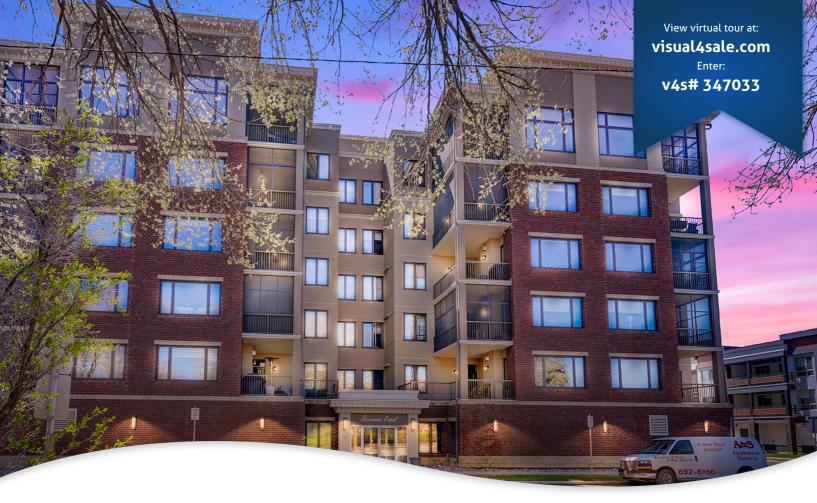

# 507 205 Fairford Street East, Moose Jaw Saskatchewan S6H 0E1

-7

\$1,099,000

## **Property Description**

Unparalleled elegance & sophistication at Terrace East Penthouse Condo, a residence that epitomizes luxury living w/views of Crescent Park. This extraordinary condo is a sanctuary of style. The grandeur of the 12-foot ceilings w/8ft solid core doors, add to the expansive open-concept living, magnified by floor to ceiling windows inviting an abundance of natural light w/access to 2 Balconies w/1 being screened in. Living Room adorn by sheer space, hosts a Gas Fireplace w/A/V h/u, in addition to the b/i Sound System set thru out. 3 Beds/Den/2.5 Baths. Terrace East is a secure luxury complex, offering 2 underground parking stalls, guest room, gym, mail & library Rms. Visit vickirealty.com for more info & complex specs.