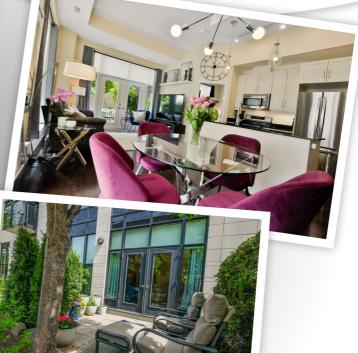

## **Property Description**

Super Convenient location steps from the new LRT Station at Sherbourne. Enjoy the lovely and private outdoor, exclusive terrace on this main level, 2 BR, 2 full bath condo. Barry Hobin design, 2 large rooftop patios over-looking the Ottawa River. BBQ up here or enjoy the Canada Day fireworks show from one side or watch the sailboats to the west at the Brittania Yacht Club. Underground parking, storage locker, main floor gym and party room. Short walk to the shops and restaurants in Westboro. Make use of the adjacent Ottawa River Parkway for dog walking or biking. Well managed Condominium Corporation!