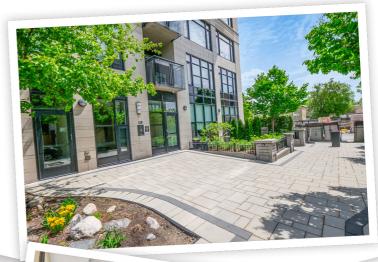

## **Property Description**

Super Convenient location steps from the new LRT Station at Sherbourne. Enjoy the lovely and private outdoor, exclusive terrace on this main level, 2 BR, 2 full bath condo. Barry Hobin design, 2 large rooftop patios over-looking the Ottawa River. BBQ up here or enjoy the Canada Day fireworks show from one side or watch the sailboats to the west at the Brittania Yacht Club. Underground parking, storage locker, main floor gym and party room. Short walk to the shops and restaurants in Westboro. Make use of the adjacent Ottawa River Parkway for dog walking or biking. Well managed Condominium Corporation!