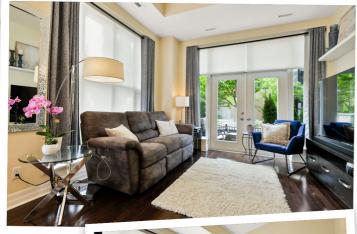

## **Property Description**

Super Convenient location steps from the new LRT Station at Sherbourne. Enjoy the lovely and private outdoor, exclusive terrace on this main level, 2 BR, 2 full bath condo. Barry Hobin design, 2 large rooftop patios over-looking the Ottawa River. BBQ up here or enjoy the Canada Day fireworks show from one side or watch the sailboats to the west at the Brittania Yacht Club. Underground parking, storage locker, main floor gym and party room. Short walk to the shops and restaurants in Westboro. Make use of the adjacent Ottawa River Parkway for dog walking or biking. Well managed Condominium Corporation!