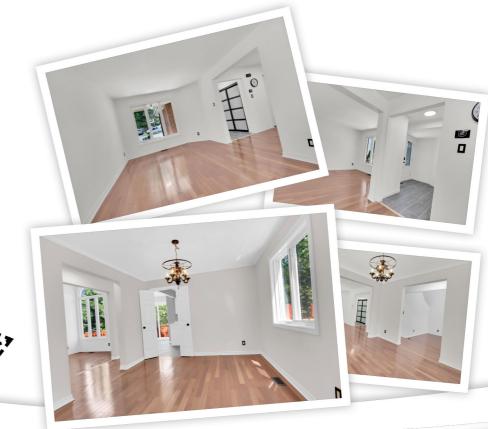

## **Property Description**

Beautifully upgraded 4 Bedroom 3 Bathroom home in the heart of Bridlewood! This family friendly floor plan offers a bright foyer with tile floor with frosted door. The main floor boasts gleaming hardwood & tile floors throughout with an abundance of natural light. The formal dining room with double doors to kitchen for privacy. Sunken family room with cathedral ceilings & gas fireplace. Spacious eat-in kitchen features a tile floor, upgraded cabinetry, quartz counters/peninsula & stainless steel appliances. Upper level boasts hardwood & tile throughout with an expansive primary bedroom with walk-in closet & ensuite with granite counter, soaker tub & shower. 2nd, 3rd & 4th bedrooms with full bathroom.

- Front Foyer with Tile Floor
- · Living/Dining with High-end Laminate
- Family Bathroom on 2nd Level
- Family Room with Cathedral Ceiling
- Upgraded Kitchen with Tile Floor
- Primary Bedroom with Ensuite & Tub
- 2nd, 3rd & 4th Bedroom with Closets
- Full Bathroom & Laundry Space
- Unfinished Lower Level
- Landscaped Yard & Fully Fenced