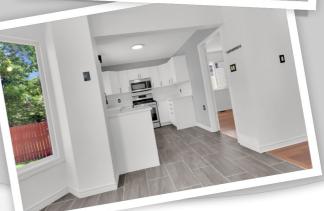

## **Property Description**

Beautifully upgraded 4 Bedroom 3 Bathroom home in the heart of Bridlewood! This family friendly floor plan offers a bright foyer with tile floor with frosted door. The main floor boasts gleaming hardwood & tile floors throughout with an abundance of natural light. The formal dining room with double doors to kitchen for privacy. Sunken family room with cathedral ceilings & gas fireplace. Spacious eat-in kitchen features a tile floor, upgraded cabinetry, quartz counters/peninsula & stainless steel appliances. Upper level boasts hardwood & tile throughout with an expansive primary bedroom with walk-in closet & ensuite with granite counter, soaker tub & shower. 2nd, 3rd & 4th bedrooms with full bathroom.

- Front Foyer with Tile Floor
- · Living/Dining with High-end Laminate
- Family Bathroom on 2nd Level
- Family Room with Cathedral Ceiling
- Upgraded Kitchen with Tile Floor
- Primary Bedroom with Ensuite & Tub
- 2nd, 3rd & 4th Bedroom with Closets
- Full Bathroom & Laundry Space
- Unfinished Lower Level
- Landscaped Yard & Fully Fenced