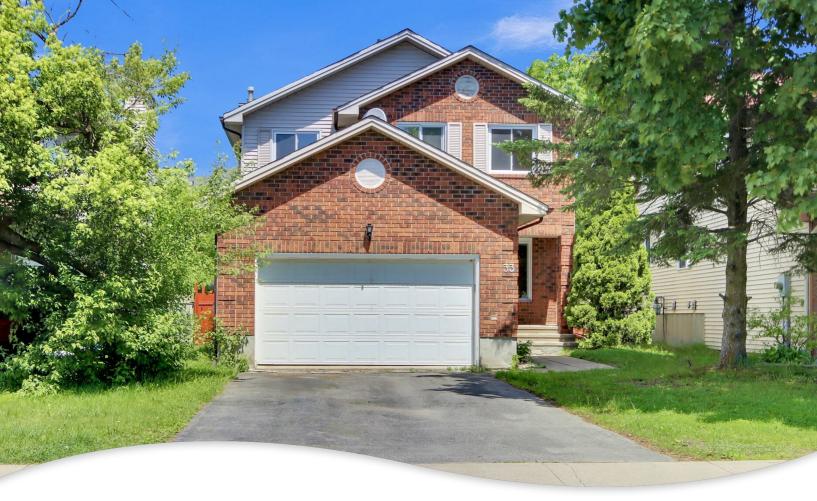

33 Bridle Park Drive, Kanata **Ontario K2M 2E2** 

**Property Information** 

**Property Type** 

**Property Style** 

Beds

Baths

Taxes

**Lot Size** 

Residential

• 2 Storey

• 4

• 3

• \$4,867 / 2024

• 36.32 ' x 112.99 '

Year Built • 1991

## **Property Description**

Beautifully upgraded 4 Bedroom 3 Bathroom home in the heart of Bridlewood! This family friendly floor plan offers a bright foyer with tile floor with frosted door. The main floor boasts gleaming hardwood & tile floors throughout with an abundance of natural light. The formal dining room with double doors to kitchen for privacy. Sunken family room with cathedral ceilings & gas fireplace. Spacious eat-in kitchen features a tile floor, upgraded cabinetry, quartz counters/peninsula & stainless steel appliances. Upper level boasts hardwood & tile throughout with an expansive primary bedroom with walk-in closet & ensuite with granite counter, soaker tub & shower. 2nd, 3rd & 4th bedrooms with full bathroom.