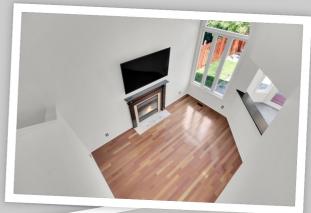

## **Property Description**

Beautifully upgraded 4 Bedroom 3 Bathroom home in the heart of Bridlewood! This family friendly floor plan offers a bright foyer with tile floor with frosted door. The main floor boasts gleaming hardwood & tile floors throughout with an abundance of natural light. The formal dining room with double doors to kitchen for privacy. Sunken family room with cathedral ceilings & gas fireplace. Spacious eat-in kitchen features a tile floor, upgraded cabinetry, quartz counters/peninsula & stainless steel appliances. Upper level boasts hardwood & tile throughout with an expansive primary bedroom with walk-in closet & ensuite with granite counter, soaker tub & shower. 2nd, 3rd & 4th bedrooms with full bathroom.

- Front Foyer with Tile Floor
- · Living/Dining with High-end Laminate
- Family Bathroom on 2nd Level
- Family Room with Cathedral Ceiling
- Upgraded Kitchen with Tile Floor
- Primary Bedroom with Ensuite & Tub
- 2nd, 3rd & 4th Bedroom with Closets
- Full Bathroom & Laundry Space
- Unfinished Lower Level
- Landscaped Yard & Fully Fenced