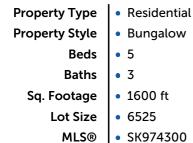

# **Property Description**

2013-built bungalow offers over 3200 sqft of finished space, designed to impress w/its WOW factor. Features 5 spacious beds, 3 baths, all within an inviting open-concept. The dbl. drive & oversized, dbl. att. heated garage provides ample parking/storage space. Tile & hardwood flooring throughout, the living room has a stunning two-sided gas fireplace w/stack stone wall that flows into the dining & kitchen. The lower level is an entertainer's paradise, designed to accommodate a theater space complete w/projector, screen, & pre-wired for speakers. Ample room for a pool table in the game area, a wet bar & still plenty of space for kids to play. South facing manicured yard. Visit vickirealty.com for a visual tour.

## **Property Features**

- Over 3200 sqft of Living
- Gorgeous Bungalow in Sunningdale
- Close to Parks and School
- Open Concept & Fully Finished
- Hardwood & Tile Flooring
- 5 Bedrooms & 3 Baths
- 2 Sided Fireplace & Stone Feature
- Theatre & Games Area in Lower Level
- South Facing Deck in Fenced Yard
- Dbl. Att. Heated Garage