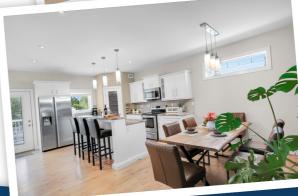

# **Property Description**

2013-built bungalow offers over 3200 sqft of finished space, designed to impress w/its WOW factor. Features 5 spacious beds, 3 baths, all within an inviting open-concept. The dbl. drive & oversized, dbl. att. heated garage provides ample parking/storage space. Tile & hardwood flooring throughout, the living room has a stunning two-sided gas fireplace w/stack stone wall that flows into the dining & kitchen. The lower level is an entertainer's paradise, designed to accommodate a theater space complete w/projector, screen, & pre-wired for speakers. Ample room for a pool table in the game area, a wet bar & still plenty of space for kids to play. South facing manicured yard. Visit vickirealty.com for a visual tour.

## **Property Features**

- Over 3200 sqft of Living
- Gorgeous Bungalow in Sunningdale
- Close to Parks and School
- Open Concept & Fully Finished
- Hardwood & Tile Flooring
- 5 Bedrooms & 3 Baths
- 2 Sided Fireplace & Stone Feature
- Theatre & Games Area in Lower Level
- South Facing Deck in Fenced Yard
- Dbl. Att. Heated Garage