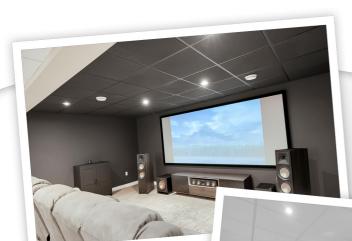

# **Property Description**

2013-built bungalow offers over 3200 sqft of finished space, designed to impress w/its WOW factor. Features 5 spacious beds, 3 baths, all within an inviting open-concept. The dbl. drive & oversized, dbl. att. heated garage provides ample parking/storage space. Tile & hardwood flooring throughout, the living room has a stunning two-sided gas fireplace w/stack stone wall that flows into the dining & kitchen. The lower level is an entertainer's paradise, designed to accommodate a theater space complete w/projector, screen, & pre-wired for speakers. Ample room for a pool table in the game area, a wet bar & still plenty of space for kids to play. South facing manicured yard. Visit vickirealty.com for a visual tour.

## **Property Features**

- Over 3200 sqft of Living
- Gorgeous Bungalow in Sunningdale
- Close to Parks and School
- Open Concept & Fully Finished
- Hardwood & Tile Flooring
- 5 Bedrooms & 3 Baths
- 2 Sided Fireplace & Stone Feature
- Theatre & Games Area in Lower Level
- South Facing Deck in Fenced Yard
- Dbl. Att. Heated Garage