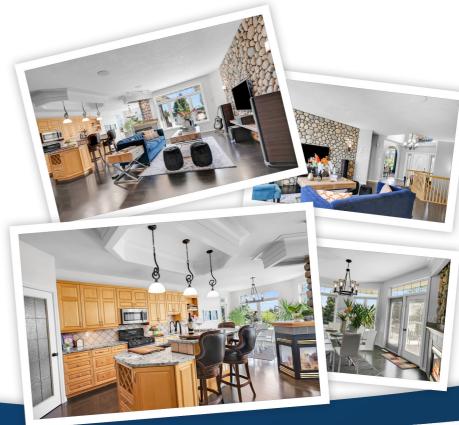

## **Property Description**

WALK-OUT Bungalow, FULLY FINISHED & Move IN READY! Nestled on a gorgeous lot, beautifully landscaped, enhanced by backing an open space & steps to Veterans Peace Park, walking paths & easy access to Moose Jaw amenities. Open concept, 4 Bedrooms, Office + Den, 3 Baths, Upper/Lower Decks. Primary has so much space, a Walk In Closet, Ensuite w/jacuzzi tub as well as door to access Upper Deck. Gorgeous windows up & down onto South facing yard that has so much privacy! Built in Sound System and an Oversized Dbl. Att. Garage. This is a home to love! Visit vickirealty.com for full visual tour.

- Walk Out Bungalow Backing Park!
- Fully Finished & Landscaped
- Upper & Lower Decks
- Open Concept Design
- 2 Tiered Island & Granite Counters
- Primary w/Ensuite & Walk In Closet
- 4 Bedrooms & 3 Baths
- Private Yard with views
- Stamped Crete Drive and Patio
- Dbl. Att. Heated Garage!