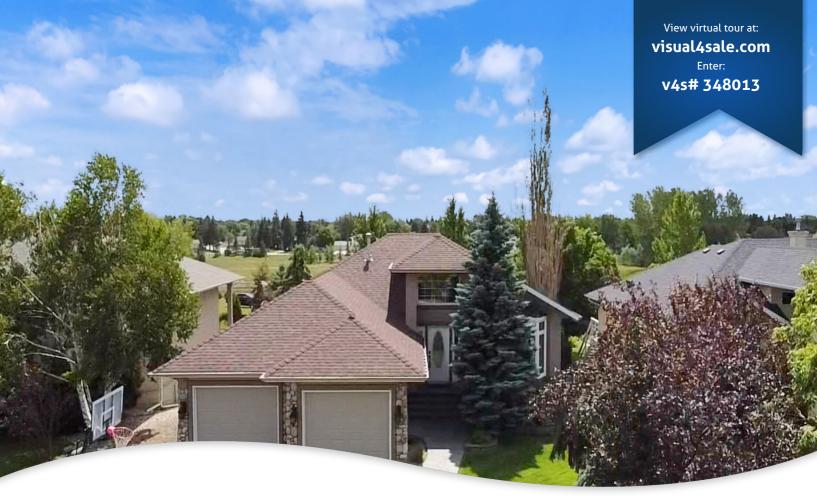

## **Property Description**

WALK-OUT Bungalow, FULLY FINISHED & Move IN READY! Nestled on a gorgeous lot, beautifully landscaped, enhanced by backing an open space & steps to Veterans Peace Park, walking paths & easy access to Moose Jaw amenities. Open concept, 4 Bedrooms, Office + Den, 3 Baths, Upper/Lower Decks. Primary has so much space, a Walk In Closet, Ensuite w/jacuzzi tub as well as door to access Upper Deck. Gorgeous windows up & down onto South facing yard that has so much privacy! Built in Sound System and an Oversized Dbl. Att. Garage. This is a home to love! Visit vickirealty.com for full visual tour.

- Walk Out Bungalow Backing Park!
- Fully Finished & Landscaped
- Upper & Lower Decks
- Open Concept Design
- 2 Tiered Island & Granite Counters
- Primary w/Ensuite & Walk In Closet
- 4 Bedrooms & 3 Baths
- Private Yard with views
- Stamped Crete Drive and Patio
- Dbl. Att. Heated Garage!