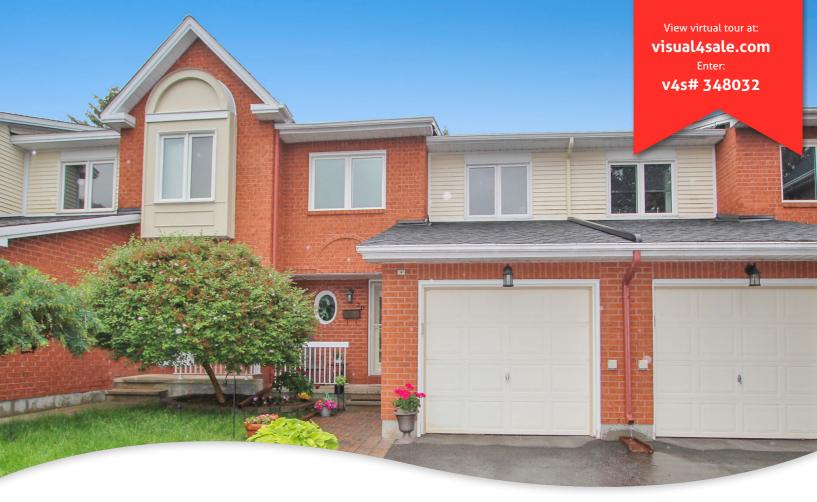

2 D Maple Ridge Crescent, Ottawa **Ontario K2J3K8** 

\$519,900

## **Property Description**

Welcome to 2D Maple Ridge, your spacious sanctuary in Barrhaven! This meticulously maintained 3 bedroom 2.5 bath townhouse boasts hardwood floors on the main level, exuding warmth and elegance, while the second level features laminate flooring for easy maintenance.A layout designed for comfort & versatility awaits, w/renovated kitchen showcasing quartz counters elevating your culinary experience Spacious Livingrm/Diningrm w/a cozy fireplace enhancing the inviting atmosphere. Second Level Features 3 bedrooms, including a generous primary bedroom w/ a stunning ensuite (2022), well-proportioned secondary bedrooms ,an updated Full bathrm & a Skylight bringing in abundant light A walkout basement with/kitchenette, more!