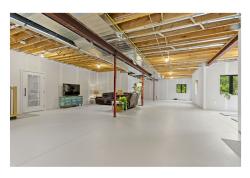

### **Property Description**

This stunning custom-built executive bungalow provides wow-factor. High-end materials, elegant finishes, and thoughtful design situated on a 2-acre lot with deeded access and dock slip on Loughborough Lake. The main floor features 3 beds and 2.5 baths, including a large primary bedroom ensuite with heated floors and a walk-in closet. Kitchen boasts a large island with granite countertops and a butler's pantry. The open concept living and dining area has patio doors to a large covered deck overlooking the forest. Cathedral ceilings, a large stone fireplace, and custom white oak hardwood flooring throughout. Lower level, with 9.5 ft ceilings and bathroom rough-in, offers great potential for additional living space.

### **Property Features**

- Large custom built executive bungalo
- 4587 sqft above grade living space
- Deed access to waterfront and dockLarge granite kitchen island
- So many great features

- 2 triple car garages
- 2 acres
- Open concept kitchen, livrm, dinrm
- Primary bath with heated floors
- 9.5" ceilings in the walkout basemen