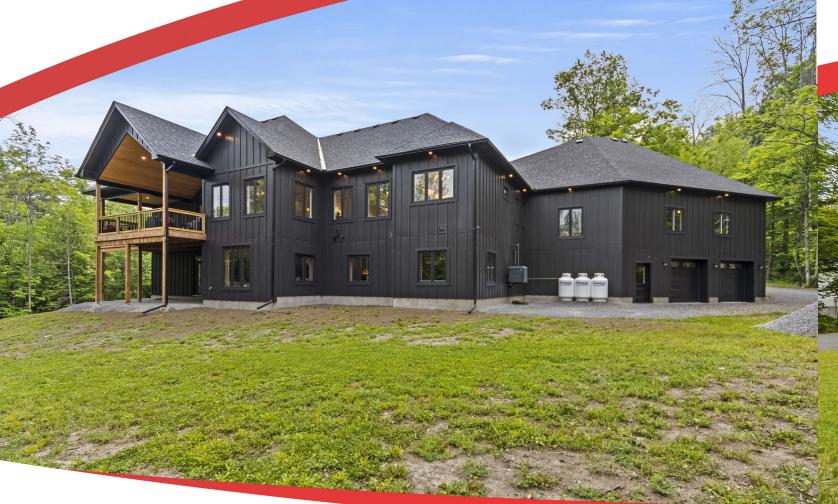

### **Property Description**

This stunning custom-built executive bungalow provides wow-factor. High-end materials, elegant finishes, and thoughtful design situated on a 2-acre lot with deeded access and dock slip on Loughborough Lake. The main floor features 3 beds and 2.5 baths, including a large primary bedroom ensuite with heated floors and a walk-in closet. Kitchen boasts a large island with granite countertops and a butler's pantry. The open concept living and dining area has patio doors to a large covered deck overlooking the forest. Cathedral ceilings, a large stone fireplace, and custom white oak hardwood flooring throughout. Lower level, with 9.5 ft ceilings and bathroom rough-in, offers great potential for additional living space.

### **Property Features**

- Large custom built executive bungalo
- 4587 sqft above grade living space
- Deed access to waterfront and dockLarge granite kitchen island
- So many great features

- 2 triple car garages
- 2 acres
- Open concept kitchen, livrm, dinrm
- Primary bath with heated floors
- 9.5" ceilings in the walkout basemen