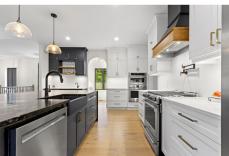

### **Property Description**

This stunning custom-built executive bungalow provides wow-factor. High-end materials, elegant finishes, and thoughtful design situated on a 2-acre lot with deeded access and dock slip on Loughborough Lake. The main floor features 3 beds and 2.5 baths, including a large primary bedroom ensuite with heated floors and a walk-in closet. Kitchen boasts a large island with granite countertops and a butler's pantry. The open concept living and dining area has patio doors to a large covered deck overlooking the forest. Cathedral ceilings, a large stone fireplace, and custom white oak hardwood flooring throughout. Lower level, with 9.5 ft ceilings and bathroom rough-in, offers great potential for additional living space.

### **Property Features**

- Large custom built executive bungalo
- 4587 sqft above grade living space
- Deed access to waterfront and dockLarge granite kitchen island
- So many great features

- 2 triple car garages
- 2 acres
- Open concept kitchen, livrm, dinrm
- Primary bath with heated floors
- 9.5" ceilings in the walkout basemen