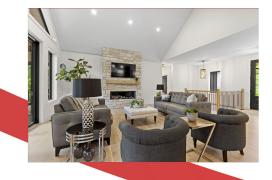

### **Property Description**

This stunning custom-built executive bungalow provides wow-factor. High-end materials, elegant finishes, and thoughtful design situated on a 2-acre lot with deeded access and dock slip on Loughborough Lake. The main floor features 3 beds and 2.5 baths, including a large primary bedroom ensuite with heated floors and a walk-in closet. Kitchen boasts a large island with granite countertops and a butler's pantry. The open concept living and dining area has patio doors to a large covered deck overlooking the forest. Cathedral ceilings, a large stone fireplace, and custom white oak hardwood flooring throughout. Lower level, with 9.5 ft ceilings and bathroom rough-in, offers great potential for additional living space.