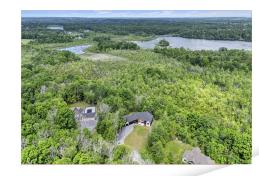

### **Property Description**

This stunning custom-built executive bungalow provides wow-factor. High-end materials, elegant finishes, and thoughtful design situated on a 2-acre lot with deeded access and dock slip on Loughborough Lake. The main floor features 3 beds and 2.5 baths, including a large primary bedroom ensuite with heated floors and a walk-in closet. Kitchen boasts a large island with granite countertops and a butler's pantry. The open concept living and dining area has patio doors to a large covered deck overlooking the forest. Cathedral ceilings, a large stone fireplace, and custom white oak hardwood flooring throughout. Lower level, with 9.5 ft ceilings and bathroom rough-in, offers great potential for additional living space.

### **Property Features**

- Large custom built executive bungalo
- 4587 sqft above grade living space
- Deed access to waterfront and dockLarge granite kitchen island
- So many great features

- 2 triple car garages
- 2 acres
- Open concept kitchen, livrm, dinrm
- Primary bath with heated floors
- 9.5" ceilings in the walkout basemen