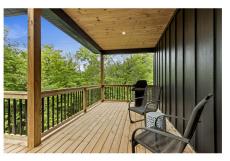

### **Property Description**

This stunning custom-built executive bungalow provides wow-factor. High-end materials, elegant finishes, and thoughtful design situated on a 2-acre lot with deeded access and dock slip on Loughborough Lake. The main floor features 3 beds and 2.5 baths, including a large primary bedroom ensuite with heated floors and a walk-in closet. Kitchen boasts a large island with granite countertops and a butler's pantry. The open concept living and dining area has patio doors to a large covered deck overlooking the forest. Cathedral ceilings, a large stone fireplace, and custom white oak hardwood flooring throughout. Lower level, with 9.5 ft ceilings and bathroom rough-in, offers great potential for additional living space.