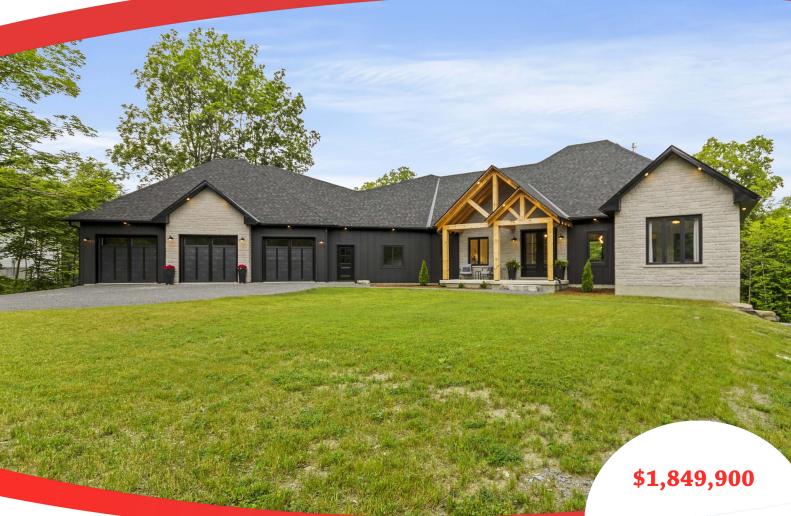

### **Property Description**

This stunning custom-built executive bungalow provides wow-factor. High-end materials, elegant finishes, and thoughtful design situated on a 2-acre lot with deeded access and dock slip on Loughborough Lake. The main floor features 3 beds and 2.5 baths, including a large primary bedroom ensuite with heated floors and a walk-in closet. Kitchen boasts a large island with granite countertops and a butler's pantry. The open concept living and dining area has patio doors to a large covered deck overlooking the forest. Cathedral ceilings, a large stone fireplace, and custom white oak hardwood flooring throughout. Lower level, with 9.5 ft ceilings and bathroom rough-in, offers great potential for additional living space.

### **Property Features**

- Large custom built executive bungalo
- 4587 sqft above grade living space
- Deed access to waterfront and dockLarge granite kitchen island
- So many great features

- 2 triple car garages
- 2 acres
- Open concept kitchen, livrm, dinrm
- Primary bath with heated floors
- 9.5" ceilings in the walkout basemen