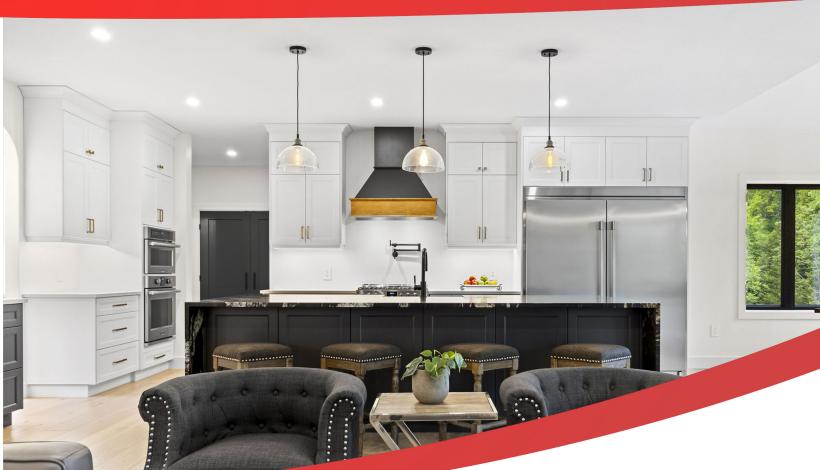

### **Property Description**

This stunning custom-built executive bungalow provides wow-factor. High-end materials, elegant finishes, and thoughtful design situated on a 2-acre lot with deeded access and dock slip on Loughborough Lake. The main floor features 3 beds and 2.5 baths, including a large primary bedroom ensuite with heated floors and a walk-in closet. Kitchen boasts a large island with granite countertops and a butler's pantry. The open concept living and dining area has patio doors to a large covered deck overlooking the forest. Cathedral ceilings, a large stone fireplace, and custom white oak hardwood flooring throughout. Lower level, with 9.5 ft ceilings and bathroom rough-in, offers great potential for additional living space.