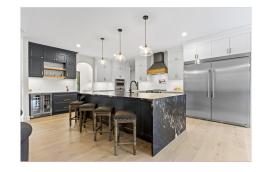

### **Property Description**

This stunning custom-built executive bungalow provides wow-factor. High-end materials, elegant finishes, and thoughtful design situated on a 2-acre lot with deeded access and dock slip on Loughborough Lake. The main floor features 3 beds and 2.5 baths, including a large primary bedroom ensuite with heated floors and a walk-in closet. Kitchen boasts a large island with granite countertops and a butler's pantry. The open concept living and dining area has patio doors to a large covered deck overlooking the forest. Cathedral ceilings, a large stone fireplace, and custom white oak hardwood flooring throughout. Lower level, with 9.5 ft ceilings and bathroom rough-in, offers great potential for additional living space.