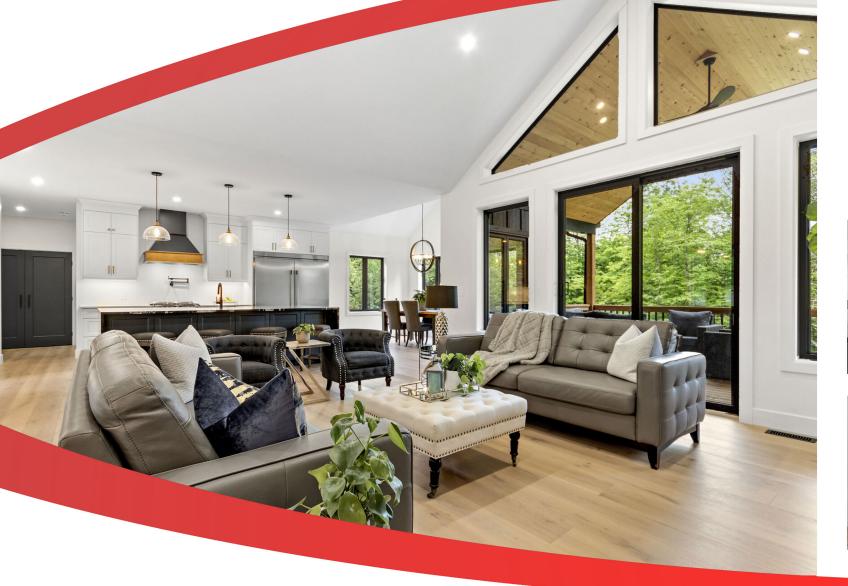

### **Property Description**

This stunning custom-built executive bungalow provides wow-factor. High-end materials, elegant finishes, and thoughtful design situated on a 2-acre lot with deeded access and dock slip on Loughborough Lake. The main floor features 3 beds and 2.5 baths, including a large primary bedroom ensuite with heated floors and a walk-in closet. Kitchen boasts a large island with granite countertops and a butler's pantry. The open concept living and dining area has patio doors to a large covered deck overlooking the forest. Cathedral ceilings, a large stone fireplace, and custom white oak hardwood flooring throughout. Lower level, with 9.5 ft ceilings and bathroom rough-in, offers great potential for additional living space.

### **Property Features**

- Large custom built executive bungalo
- 4587 sqft above grade living space
- Deed access to waterfront and dockLarge granite kitchen island
- So many great features

- 2 triple car garages
- 2 acres
- Open concept kitchen, livrm, dinrm
- Primary bath with heated floors
- 9.5" ceilings in the walkout basemen