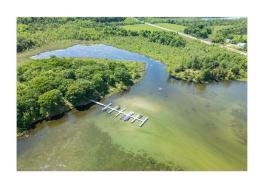

### **Property Description**

This stunning custom-built executive bungalow provides wow-factor. High-end materials, elegant finishes, and thoughtful design situated on a 2-acre lot with deeded access and dock slip on Loughborough Lake. The main floor features 3 beds and 2.5 baths, including a large primary bedroom ensuite with heated floors and a walk-in closet. Kitchen boasts a large island with granite countertops and a butler's pantry. The open concept living and dining area has patio doors to a large covered deck overlooking the forest. Cathedral ceilings, a large stone fireplace, and custom white oak hardwood flooring throughout. Lower level, with 9.5 ft ceilings and bathroom rough-in, offers great potential for additional living space.

### **Property Features**

- Large custom built executive bungalo
- 4587 sqft above grade living space
- Deed access to waterfront and dockLarge granite kitchen island
- So many great features

- 2 triple car garages
- 2 acres
- Open concept kitchen, livrm, dinrm
- Primary bath with heated floors
- 9.5" ceilings in the walkout basemen