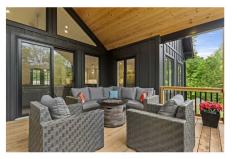

### **Property Description**

This stunning custom-built executive bungalow provides wow-factor. High-end materials, elegant finishes, and thoughtful design situated on a 2-acre lot with deeded access and dock slip on Loughborough Lake. The main floor features 3 beds and 2.5 baths, including a large primary bedroom ensuite with heated floors and a walk-in closet. Kitchen boasts a large island with granite countertops and a butler's pantry. The open concept living and dining area has patio doors to a large covered deck overlooking the forest. Cathedral ceilings, a large stone fireplace, and custom white oak hardwood flooring throughout. Lower level, with 9.5 ft ceilings and bathroom rough-in, offers great potential for additional living space.