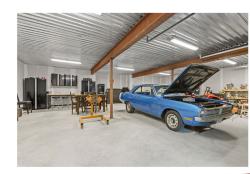

### **Property Features**

- Large custom built executive bungalo
- 4587 sqft above grade living space
- Deed access to waterfront and dockLarge granite kitchen island
- So many great features

- 2 triple car garages
- 2 acres
- Open concept kitchen, livrm, dinrm
- Primary bath with heated floors
- 9.5" ceilings in the walkout basemen