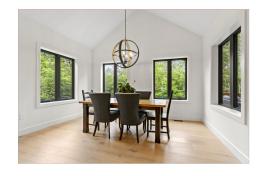

### **Property Description**

This stunning custom-built executive bungalow provides wow-factor. High-end materials, elegant finishes, and thoughtful design situated on a 2-acre lot with deeded access and dock slip on Loughborough Lake. The main floor features 3 beds and 2.5 baths, including a large primary bedroom ensuite with heated floors and a walk-in closet. Kitchen boasts a large island with granite countertops and a butler's pantry. The open concept living and dining area has patio doors to a large covered deck overlooking the forest. Cathedral ceilings, a large stone fireplace, and custom white oak hardwood flooring throughout. Lower level, with 9.5 ft ceilings and bathroom rough-in, offers great potential for additional living space.