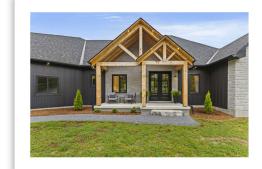

### **Property Description**

This stunning custom-built executive bungalow provides wow-factor. High-end materials, elegant finishes, and thoughtful design situated on a 2-acre lot with deeded access and dock slip on Loughborough Lake. The main floor features 3 beds and 2.5 baths, including a large primary bedroom ensuite with heated floors and a walk-in closet. Kitchen boasts a large island with granite countertops and a butler's pantry. The open concept living and dining area has patio doors to a large covered deck overlooking the forest. Cathedral ceilings, a large stone fireplace, and custom white oak hardwood flooring throughout. Lower level, with 9.5 ft ceilings and bathroom rough-in, offers great potential for additional living space.