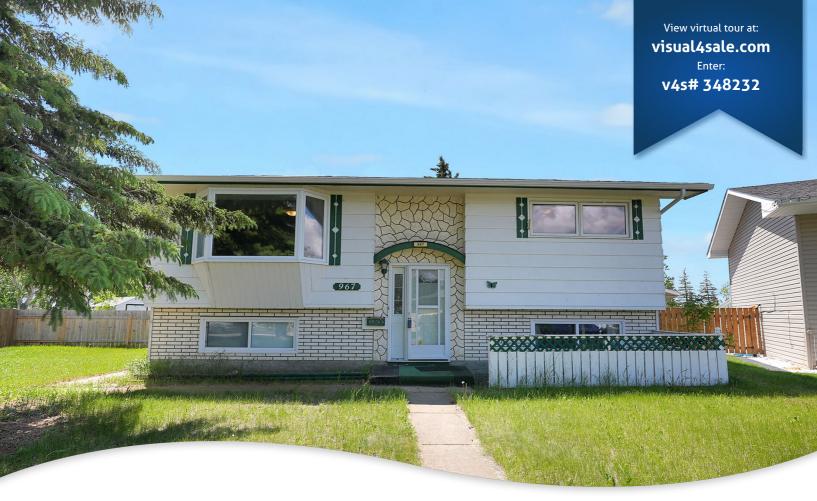

967 Hawthorne Crescent, Moose Jaw Saskatchewan S6H 6T6

\$264,900

## **Property Description**

Nestled in the prime Palliser neighbourhood, this property sits on a pie-shaped lot in a beautiful crescent. Ideally situated, it sides a park/green space, offering views and ample privacy. With 3 bedrooms, 2 baths, in offers Central air, Central Vac, updated kitchen cupboards and counter tops, mostly all windows on main floor, some new flooring, and it also includes all appliances. Step out of the patio doors onto the deck to view a spacious, well landscaped back yard overlooking the park. A large dbl. det. Insulated Garage completes this great home in a fantastic location. Visit vickirealty.com for a full visual tour.

- Nestled in Palliser Neighbourhood
- Steps Away from School & Park
- On Pie Shape Lot approx. 10552 sqft.
- Many Updates Throughout!!
- Bright & Generous Sized Living Room
- Solid Oak Cabinetry in Kitchen
- Patio Door Off Dining Area to Deck
- 3 Bedrooms and 2 Baths
- Lower level Den is Unfinished
- Dbl. Det. Insulated Garage