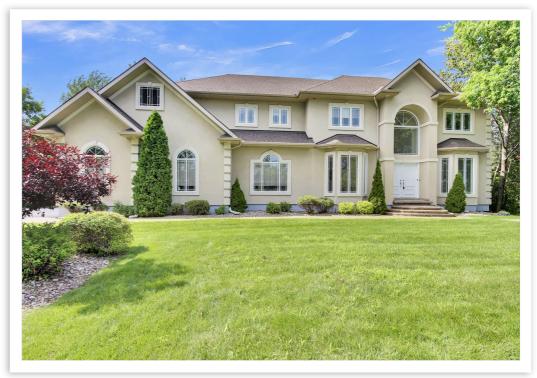

## 1085 Tomkins Farm Crescent, Greely, Ontario K4P 1R9

Residential • 2 Storey • Beds: 5 • Baths: 4 • MLS®: 1400934

## **Property Features**

- **√** Striking custom designed home
- **▼** Backing on Emerald Links Golf Course
- **✔** Prestigious executive home community
- **√** 1 Acre private treed lot
- **√** 18' ceilings & walls of windows
- **√**8 stainless appliances + gas cooktop
- **√** Rare 5 car garage
- **√** New stone counters throughout
- **√** Hardwood refinished on main level
- **✓** Whole home freshly painted