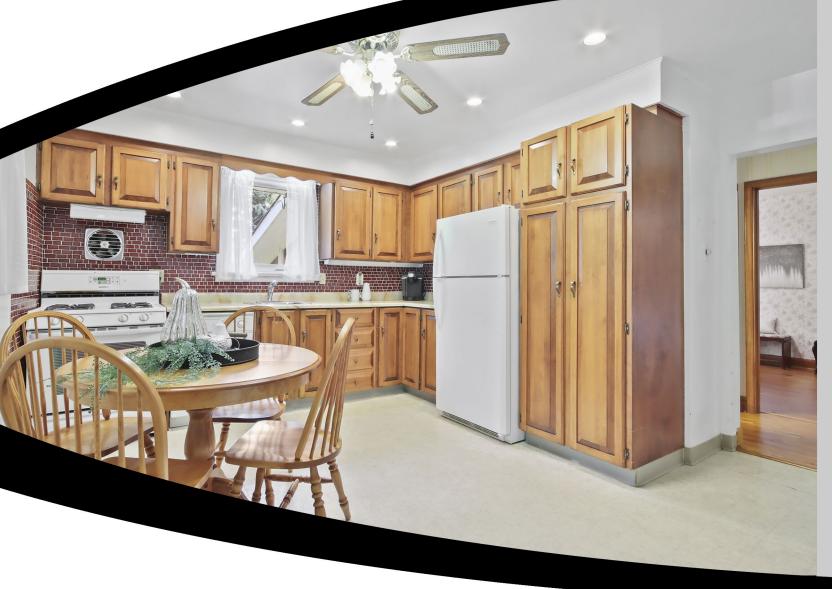

## **Property Features**

- Additional Potential w Side Entrance
- Backyard Screened In Porch
- Carport & Spacious Driveway
- 2018 Roof, Electrical Panel, AC
- 2021 Shed, 2023 Upper Toilet

- Generous Size Landscaped Lot
- Finished Basement w Bonus Room
- Great Location Close to Amenities
- 2020 Hot Water Tank, 2013 Furnace
- 2010 & 2028 Some Windows