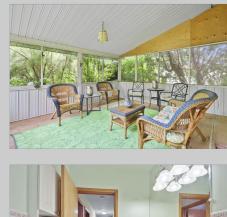

## **Property Features**

- Additional Potential w Side Entrance
- Backyard Screened In Porch
- Carport & Spacious Driveway
- 2018 Roof, Electrical Panel, AC
- 2021 Shed, 2023 Upper Toilet

- Generous Size Landscaped Lot
- Finished Basement w Bonus Room
- Great Location Close to Amenities
- 2020 Hot Water Tank, 2013 Furnace
- 2010 & 2028 Some Windows