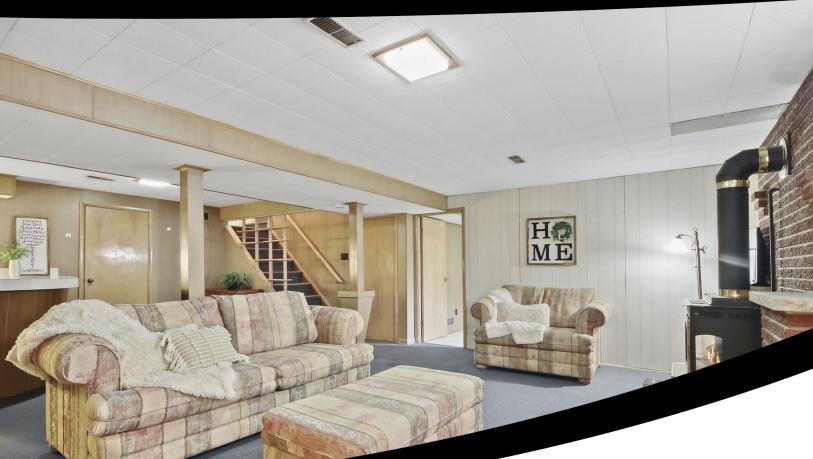

## **Property Features**

- Additional Potential w Side Entrance
- Backyard Screened In Porch
- Carport & Spacious Driveway
- 2018 Roof, Electrical Panel, AC
- 2021 Shed, 2023 Upper Toilet

- Generous Size Landscaped Lot
- Finished Basement w Bonus Room
- Great Location Close to Amenities
- 2020 Hot Water Tank, 2013 Furnace
- 2010 & 2028 Some Windows