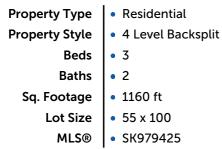

# 1132 13th Ave NW, Moose Jaw Saskatchewan S6H 6G1

\$279,900

### **Property Information**







## **Property Description**

Discover the charm and pride of ownership in this immaculate, original owner home, nestled in the sought-after neighborhood of Palliser. Ideally situated close to schools, park and walking paths, this well-maintained property exudes warmth and comfort. This 4 Level Split has so much to offer, with Formal & Casual Dining, Covered Deck, 4 Finished levels of living space, 3 Beds, 2 Baths. NOTE NEW Flooring will be installed on this level on or before possession. Ask REALTORÃ,® for details. Also new H/E furnace & Water Heater being installed. The yard is absolutely gorgeously landscaped. This is a home to make your own in a fantastic family area! Visit vickirealty.com





- Immaculate Condition Family Home
- Loved by the Original Owner
- Close To Schools, Pa