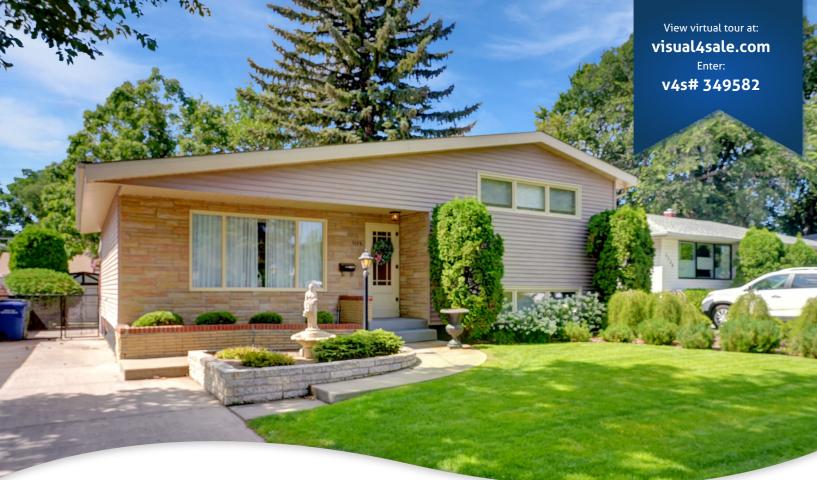

# 1132 13th Ave NW, Moose Jaw Saskatchewan S6H 6G1

\$279,900

## **Property Description**

Discover the charm and pride of ownership in this immaculate, original owner home, nestled in the sought-after neighborhood of Palliser. Ideally situated close to schools, park and walking paths, this well-maintained property exudes warmth and comfort. This 4 Level Split has so much to offer, with Formal & Casual Dining, Covered Deck, 4 Finished levels of living space, 3 Beds, 2 Baths. NOTE NEW Flooring will be installed on this level on or before possession. Ask REALTORÃ,® for details. Also new H/E furnace & Water Heater being installed. The yard is absolutely gorgeously landscaped. This is a home to make your own in a fantastic family area! Visit vickirealty.com

- Immaculate Condition Family Home
- Loved by the Original Owner
- Close To Schools, Park & Trails
- Updated Siding/Windows
- New H/E Furnace & Water Heater
- New Flooring being installed- 4th
- 3 Bedrooms & 2 Baths
- Covered Deck
- Beautifully Landscaped Yard!
- A Home to Love!