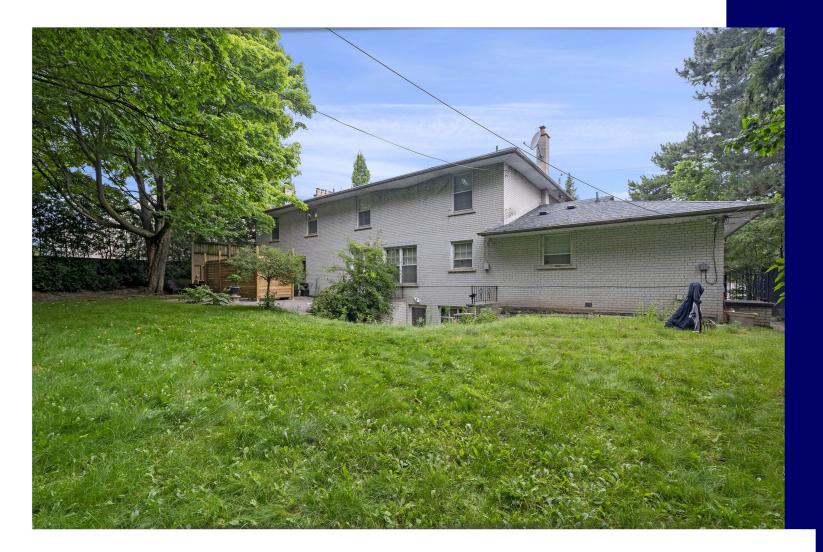

# **Property Description**

Being Sold By Mortgagee. Discover a rare opportunity in the prestigious Glenorchy / The Bridle Path neighbourhood. This prime 100 x 120 property backs onto the scenic Sunnybrook Lands. Ideal for renovation or a custom build. Property is being sold as-is with no representations or warranties.

## **Property Features**

- Prestigious Glenorchy / Bridle Path
- Backs Onto Sunnybrook
- Backyard With Mature Trees

- 100 Ft x 120 Ft
- Walk Out To Backyard