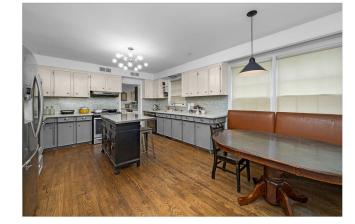

# **Property Description**

Being Sold By Mortgagee. Discover a rare opportunity in the prestigious Glenorchy / The Bridle Path neighbourhood. This prime 100 x 120 property backs onto the scenic Sunnybrook Lands. Ideal for renovation or a custom build. Property is being sold as-is with no representations or warranties.

## **Property Features**

- Prestigious Glenorchy / Bridle Path
- Backs Onto Sunnybrook
- Backyard With Mature Trees

- 100 Ft x 120 Ft
- Walk Out To Backyard