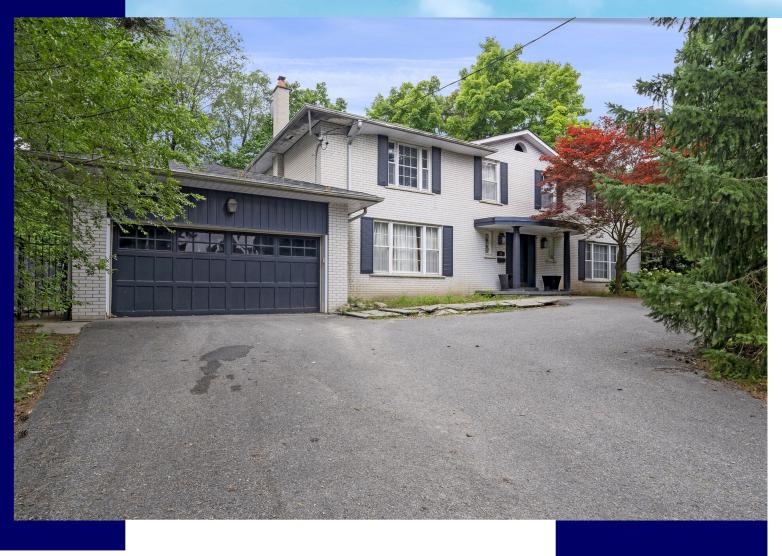

# **Property Description**

Being Sold By Mortgagee. Discover a rare opportunity in the prestigious Glenorchy / The Bridle Path neighbourhood. This prime 100 x 120 property backs onto the scenic Sunnybrook Lands. Ideal for renovation or a custom build. Property is being sold as-is with no representations or warranties.

## **Property Features**

- Prestigious Glenorchy / Bridle Path
- Backs Onto Sunnybrook
- Backyard With Mature Trees

- 100 Ft x 120 Ft
- Walk Out To Backyard