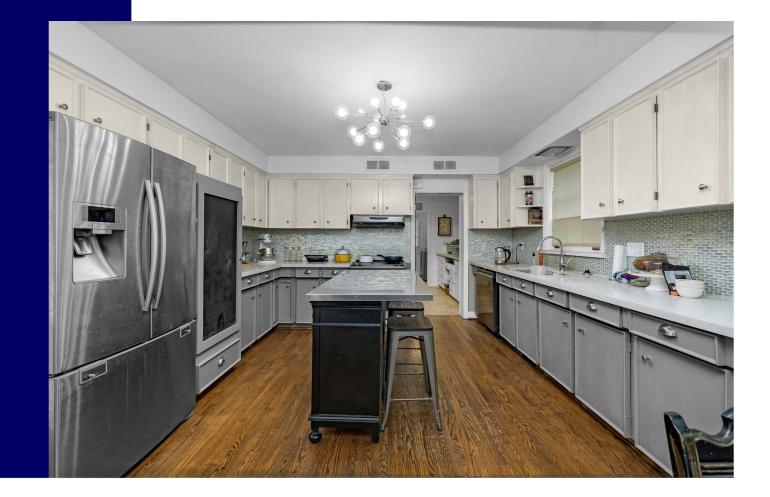

# **Property Description**

Being Sold By Mortgagee. Discover a rare opportunity in the prestigious Glenorchy / The Bridle Path neighbourhood. This prime 100 x 120 property backs onto the scenic Sunnybrook Lands. Ideal for renovation or a custom build. Property is being sold as-is with no representations or warranties.

## **Property Features**

- Prestigious Glenorchy / Bridle Path
- Backs Onto Sunnybrook
- Backyard With Mature Trees

- 100 Ft x 120 Ft
- Walk Out To Backyard