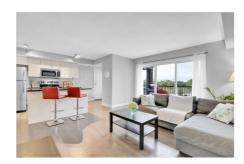

## **Property Features**

- Infusion Terrace Unit by Minto
- Open Concept Design on Main Floor
- Featuring Two Sizable Bedrooms
- Full Bathroom and a chic Powder Room
- Spacious Living Room
- Balcony with Breathtaking Scenery
- Upgraded Kitchen with Island
- Convenient In Unit Laundry
- Ample Storage
- Near Shopping-Schools-Parks-Transit