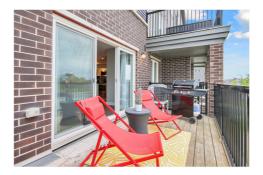

## **Property Features**

- Infusion Terrace Unit by Minto
- Open Concept Design on Main Floor
- Featuring Two Sizable Bedrooms
- Full Bathroom and a chic Powder Room
- Spacious Living Room
- Balcony with Breathtaking Scenery
- Upgraded Kitchen with Island
- Convenient In Unit Laundry
- Ample Storage
- Near Shopping-Schools-Parks-Transit