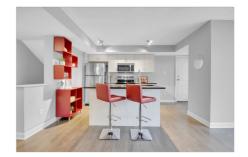

## **Property Features**

- Infusion Terrace Unit by Minto
- Open Concept Design on Main Floor
- Featuring Two Sizable Bedrooms
- Full Bathroom and a chic Powder Room
- Spacious Living Room
- Balcony with Breathtaking Scenery
- Upgraded Kitchen with Island
- Convenient In Unit Laundry
- Ample Storage
- Near Shopping-Schools-Parks-Transit