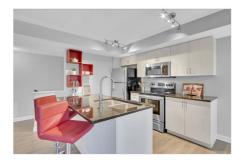

## **Property Features**

- Infusion Terrace Unit by Minto
- Open Concept Design on Main Floor
- Featuring Two Sizable Bedrooms
- Full Bathroom and a chic Powder Room
- Spacious Living Room
- Balcony with Breathtaking Scenery
- Upgraded Kitchen with Island
- Convenient In Unit Laundry
- Ample Storage
- Near Shopping-Schools-Parks-Transit