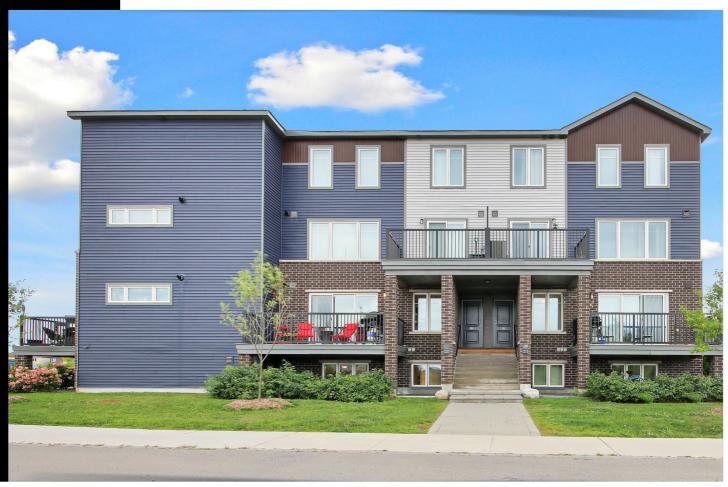

## 2-1213 Chapman Mills Drive, Ottawa

Ontario K2J 6R5 • 2 Beds • 1.5 Baths • \$405,000

## **Property Features**

- Infusion Terrace Unit by Minto
- Open Concept Design on Main Floor
- Featuring Two Sizable Bedrooms
- Full Bathroom and a chic Powder Room
- Spacious Living Room
- Balcony with Breathtaking Scenery
- Upgraded Kitchen with Island
- Convenient In Unit Laundry
- Ample Storage
- Near Shopping-Schools-Parks-Transit