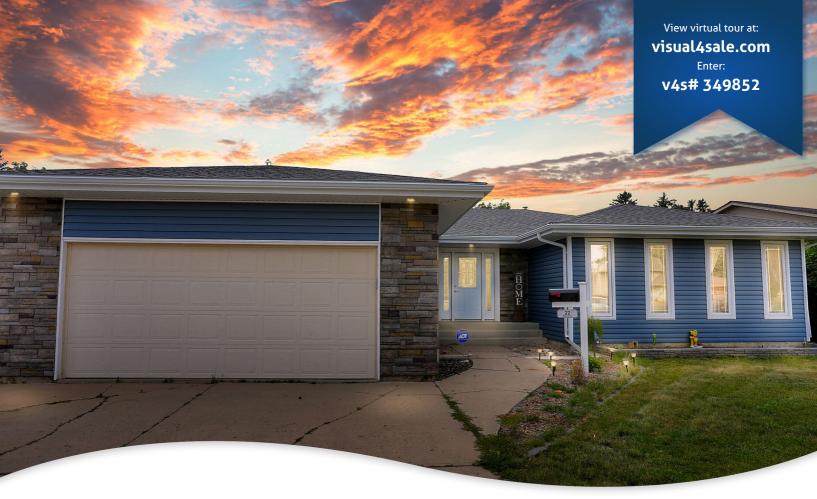

22 Elisia Drive, Moose Jaw Saskatchewan S6J 1G9

\$499,900

## **Property Description**

BEAUTIFUL FAMILY HOME! Welcome to your dream home! Situated across from a picturesque park and just steps away from a 2nd park and school, this location is unbeatable for any family. With over 1,740 sqft on the main floor alone, this home offers ample space for all your needs. GREAT CURB APPEAL, SPACIOUS & UPDATED INTERIOR, COMFORTABLE BEDROOMS, VERSATILE LOWER LEVEL, and OUTDOOR OASIS. What are you waiting for. Visit vickirealty.com for more info and call today to live more beautifully.

- Sprawling Family Bungalow
- Across from Park & Steps to School
- Updates Galore Throughout
- Updated Shingles, Windows & Siding
- Renovated Kitchen
- Refinished Lower Level
- 4 Bedrooms and 3 Baths
- Primary w/Ensuite & Walk In Closet
- 2 Tiered Deck in large backyard
- Dbl. Att. Garage