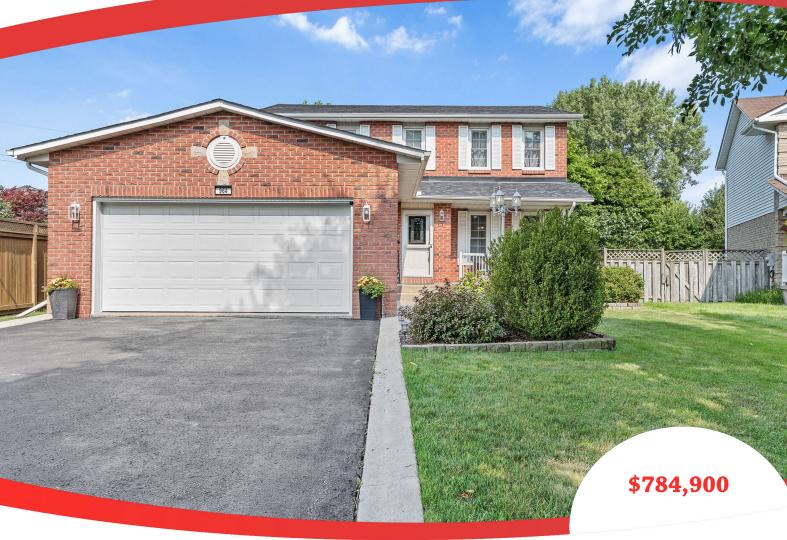

# 964 Prestwick Crescent, Kingston, Ontario K7M 8G4

## **Property Information**

• **Property Type:** Residential • **Property Style:** 2 Storey

• **Beds:** 3+1 • **Baths:** 2.5 • **Taxes:** \$5,017 / 2024 • MLS®: 40634489

## **Property Description**

Welcome to this charming 2-storey home, featuring 3+1 bedrooms, 2.5 baths, and an attached double garage with extra driveway parking. The main floor includes an eat-in kitchen, family room/den, formal dining and living rooms, and a deck overlooking the large backyard ideal for entertaining. There's also a convenient laundry and 2-piece powder room. Upstairs, hardwood floors lead to three roomy bedrooms and updated bathrooms, with the primary suite offering dual walk-in closets and an ensuite. The finished lower level features a recreation room, ample storage, and a flexible bedroom or office. Hardwood and tile floors throughout ensure a carpet-free space. Located in a quiet, desirable neighborhood near amenities.