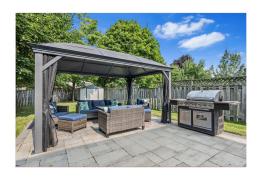

## **Property Description**

Welcome to this charming 2-storey home, featuring 3+1 bedrooms, 2.5 baths, and an attached double garage with extra driveway parking. The main floor includes an eat-in kitchen, family room/den, formal dining and living rooms, and a deck overlooking the large backyard ideal for entertaining. There's also a convenient laundry and 2-piece powder room. Upstairs, hardwood floors lead to three roomy bedrooms and updated bathrooms, with the primary suite offering dual walk-in closets and an ensuite. The finished lower level features a recreation room, ample storage, and a flexible bedroom or office. Hardwood and tile floors throughout ensure a carpet-free space. Located in a quiet, desirable neighborhood near amenities.

## **Property Features**

- Updated throughout
- Expansive backyard
- Ensuite bathroom
- Quiet neighbourhood
- Insulated and Drywalled Garage

- Main floor laundry
- Primary Double Walk In Closets
- Hardwood floors
- Close to many amenities
- Central vacuum & attachments