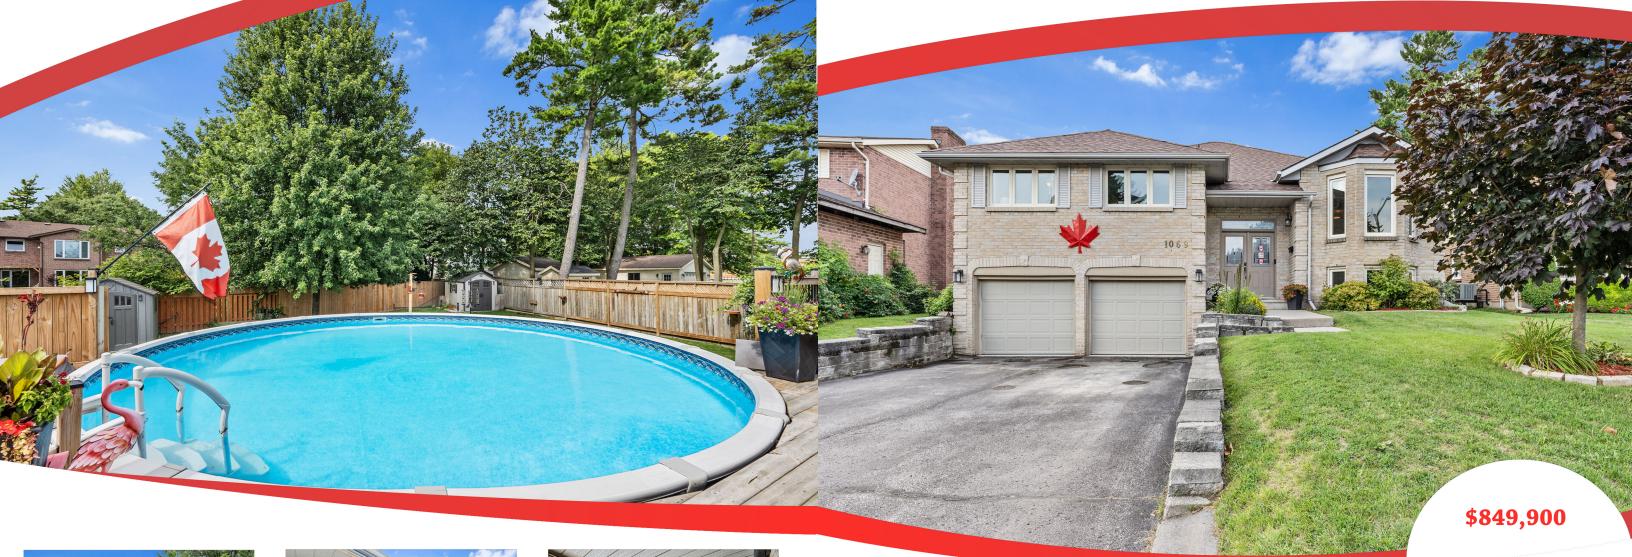

## **Property Features**

- Above ground pool
- Large deck
- Many Recent Updates
- Ample Parking

- Beautiful backyard
- 4 Spacious bedrooms
- Close to Desirable Schools
- Double Attached Garage

## **Property Description**

Step into this spacious bungalow in the sought-after Lancaster School District, offering four bedrooms and two and a half bathrooms. With gleaming hardwood floors and an open-concept kitchen (2024), the home flows seamlessly into a backyard paradise with a deck, above-ground pool, and beautiful landscaping. The main floor features three bedrooms, including a primary with an ensuite and walk-in closet. The fully finished lower level includes a rec room with a gas fireplace, a fourth bedroom, laundry, and plenty of storage. Recent upgrades include new flooring (2024), updated windows, and a 2021 roof. Enjoy stylish living and top-notch education!