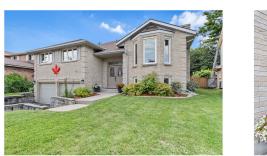

## 1069 Lancaster Drive, Kingston, Ontario K7P 2L6

## **Property Description**

Step into this spacious bungalow in the sought-after Lancaster School District, offering four bedrooms and two and a half bathrooms. With gleaming hardwood floors and an open-concept kitchen (2024), the home flows seamlessly into a backyard paradise with a deck, above-ground pool, and beautiful landscaping. The main floor features three bedrooms, including a primary with an ensuite and walk-in closet. The fully finished lower level includes a rec room with a gas fireplace, a fourth bedroom, laundry, and plenty of storage. Recent upgrades include new flooring (2024), updated windows, and a 2021 roof. Enjoy stylish living and top-notch education!