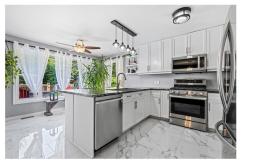

## **Property Description**

Step into this spacious bungalow in the sought-after Lancaster School District, offering four bedrooms and two and a half bathrooms. With gleaming hardwood floors and an open-concept kitchen (2024), the home flows seamlessly into a backyard paradise with a deck, above-ground pool, and beautiful landscaping. The main floor features three bedrooms, including a primary with an ensuite and walk-in closet. The fully finished lower level includes a rec room with a gas fireplace, a fourth bedroom, laundry, and plenty of storage. Recent upgrades include new flooring (2024), updated windows, and a 2021 roof. Enjoy stylish living and top-notch education!