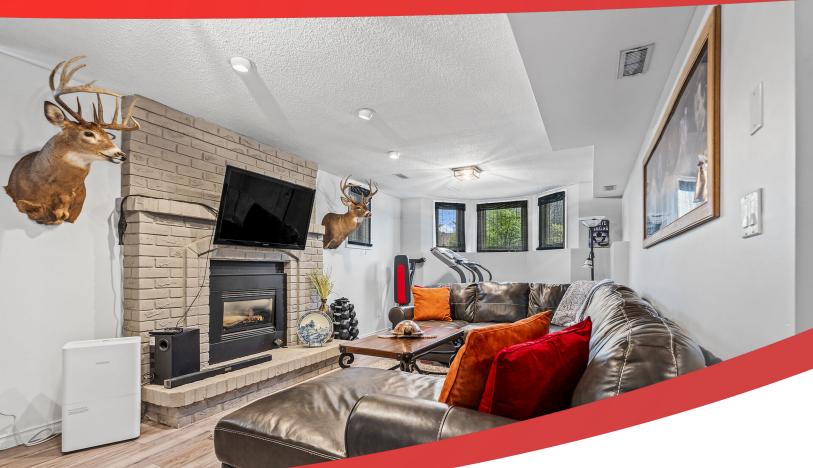

## **Property Description**

Step into this spacious bungalow in the sought-after Lancaster School District, offering four bedrooms and two and a half bathrooms. With gleaming hardwood floors and an open-concept kitchen (2024), the home flows seamlessly into a backyard paradise with a deck, above-ground pool, and beautiful landscaping. The main floor features three bedrooms, including a primary with an ensuite and walk-in closet. The fully finished lower level includes a rec room with a gas fireplace, a fourth bedroom, laundry, and plenty of storage. Recent upgrades include new flooring (2024), updated windows, and a 2021 roof. Enjoy stylish living and top-notch education!