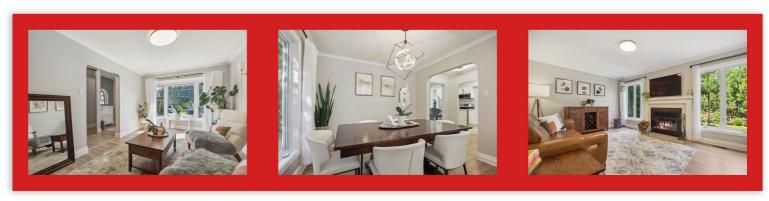

## **Property Description**

Lovely modern 3-bed, 2-bath split-level home. Located on a quiet crescent in convenient Bridlewood/Kanata near schools, shopping, walking trails and parks. Updated kitchen, powder room, flooring, lighting and landscaping. Welcoming foyer opens to a spacious living room with large windows. The renovated kitchen has a walk-in pantry/laundry room and abuts a large family room with wood burning fireplace. New terrace doors open onto a wider private backyard with abundant plantings and a patio. The upper level offers a bright and spacious primary bedroom with a walk-in closet, plus 2 additional bedrooms and a 4pc bathroom. The lowest level features another family space or office and a large crawl space for ample storage.

## **Property Features**

- Location, Neighbours, Amenities 10+
- 3 Spacious Bedrooms and 2 Baths
- Cozy Family Room with Fireplace
- Beautifully Landscaped Property

- Large Private Lot
- Large Inviting Living Room
- Well Maintained and Ready to Move In
- Close to Transit, Schools and Parks