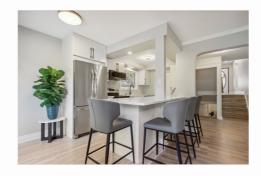

## **Property Description**

Lovely modern 3-bed, 2-bath split-level home. Located on a quiet crescent in convenient Bridlewood/Kanata near schools, shopping, walking trails and parks. Updated kitchen, powder room, flooring, lighting and landscaping. Welcoming foyer opens to a spacious living room with large windows. The renovated kitchen has a walk-in pantry/laundry room and abuts a large family room with wood burning fireplace. New terrace doors open onto a wider private backyard with abundant plantings and a patio. The upper level offers a bright and spacious primary bedroom with a walk-in closet, plus 2 additional bedrooms and a 4pc bathroom. The lowest level features another family space or office and a large crawl space for ample storage.