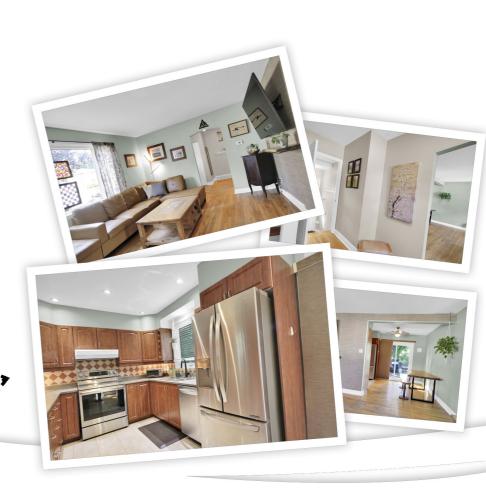

## **Property Description**

Welcome to this charming home that boasts fantastic curb appeal in the desirable Elmvale Acres neighbourhood. Bright entrance to a formal living room & dining area that is conveniently located next to the kitchen with access to backyard. The kitchen features upgraded cabinetry with tile backsplash & stainless steel appliances! The upper level bedrooms feature hardwood flooring & ample closet space. The 3rd bedroom has a laundry hook up that can be converted into a laundry space & an upgraded full bath with soaker tub. Lower level offers a large family room, 4th bedroom, full bath & plenty of storage. Fully fenced backyard with deck, stone patio, landscaping with gardens & shed. Ample parking with interlock.

- Front Entrance to Living Room
- · Living/Dining Room with Hardwood
- Kitchen with SS Appliances
- Primary Bedroom with 2 Closets
- 2nd & 3rd Bedroom & Full Bathroom
- Lower Level Family Room & Bedroom
- Lower Level Bathroom & Laundry
- Landscaped Yard & Fully Fenced
- Custom Deck with Stone Patio
- Close to All Amenities