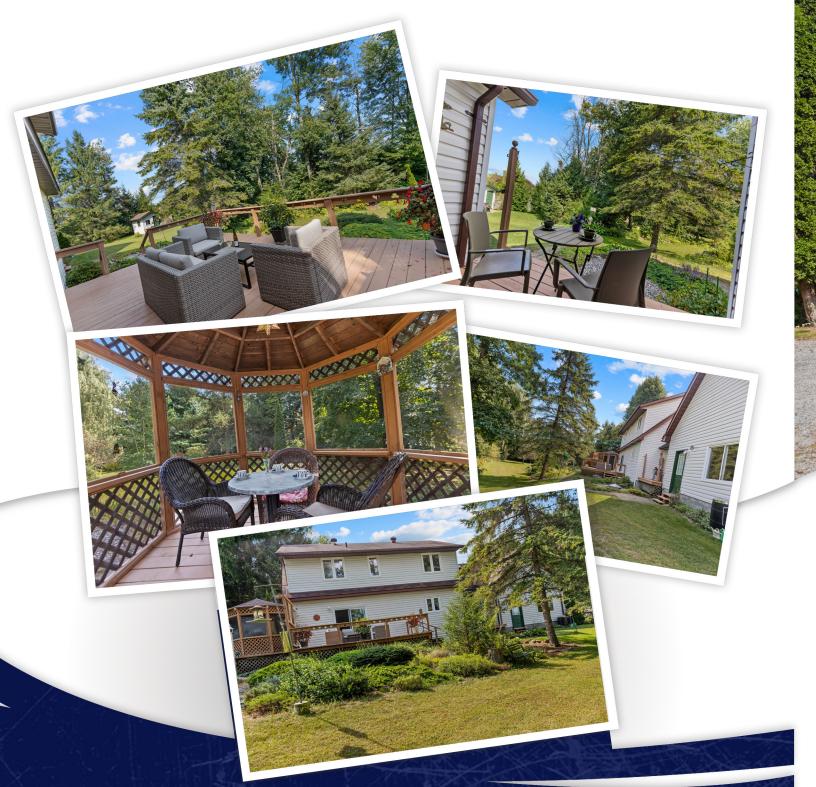

- A pristine oasis like lot
- Total privacy w no rear neighbours
- Oversized attached single garage
- Minutes to brockville and highway
- Definition of country living
- Example of "pride of ownership"
- Fully landscaped front and back
- Breafast deck and entertaining deck
- Afternoon tea in the cozy gazebo
- Den could easily be an extra bedroom