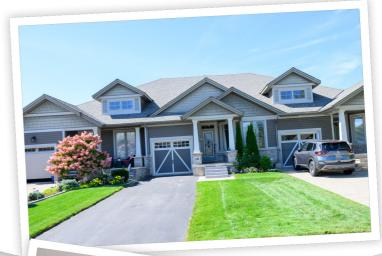

## 16 Brookside Terrace, Smithville, Ontario

Residential • 1 Storey • MLS®: H4206320 • Year Built: 2014 • Taxes: \$4,752.26 / 2024 Sq. Footage: 1987 ft • Lot Size: 26.12 x 111.12

## **Property Description**

Stunning in Smithville. Welcome home to 16 Brookside Terrace. Rare bungaloft townhome with flexible layout at over 1987 sq ft that features 3 bedrooms and 2.5 bathrooms. With two main floor bedrooms and a HUGE 2nd floor loft that opens into the large master bedroom with ensuite there is enough space for everyone. This Phelps built home features 9ft ceiling and a great open concept main floor with lots of kitchen counter space and an island, two toned cabinets under cabinet lighting/cupboard and laundry (Washer/Dryer are approximately 2 years old) The basement is a blank canvass with roughed in bathroom waiting for your finishing touches. Convenient inside entry from the garage and a great backyard with a gazebo.