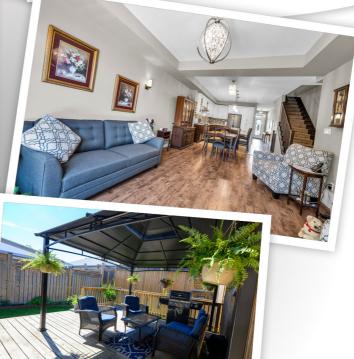

## **Property Description**

Stunning in Smithville. Welcome home to 16 Brookside Terrace. Rare bungaloft townhome with flexible layout at over 1987 sq ft that features 3 bedrooms and 2.5 bathrooms. With two main floor bedrooms and a HUGE 2nd floor loft that opens into the large master bedroom with ensuite there is enough space for everyone. This Phelps built home features 9ft ceiling and a great open concept main floor with lots of kitchen counter space and an island, two toned cabinets under cabinet lighting/cupboard and laundry (Washer/Dryer are approximately 2 years old) The basement is a blank canvass with roughed in bathroom waiting for your finishing touches. Convenient inside entry from the garage and a great backyard with a gazebo.