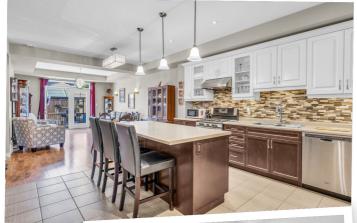

## **Property Description**

Stunning in Smithville. Welcome home to 16 Brookside Terrace. Rare bungaloft townhome with flexible layout at over 1987 sq ft that features 3 bedrooms and 2.5 bathrooms. With two main floor bedrooms and a HUGE 2nd floor loft that opens into the large master bedroom with ensuite there is enough space for everyone. This Phelps built home features 9ft ceiling and a great open concept main floor with lots of kitchen counter space and an island, two toned cabinets under cabinet lighting/cupboard and laundry (Washer/Dryer are approximately 2 years old) The basement is a blank canvass with roughed in bathroom waiting for your finishing touches. Convenient inside entry from the garage and a great backyard with a gazebo.