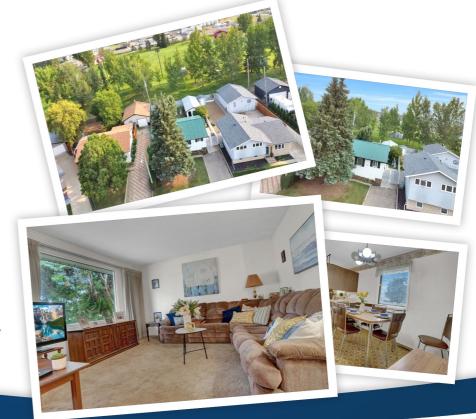

### **Property Description**

Are you searching for a fantastic desirable neighbourhood and a house with great potential? Look no further! This charming home, maintained by a long-term owner, is ready for its next chapter. Nestled on a quiet crescent in desirable Palliser Heights neighbourhood, this property backs onto an open green space, Elks Athletic Park, and is just steps away from walking paths and schools. This home is an excellent choice for first-time buyers or those looking to downsize. With over 2,000 sqft. of finished living space, there are endless possibilities to customize it to suit your needs. 3 Bedrooms, Den, Family and Games area and not only a fenced yard but a Det Single Garage! Visit vickirealty.com for a full visual tour!

## **Property Features**

- Prime Location in Quiet Crescent
- Backing Green Space & Athletic Park
- Well Cared For Home!
- Spacious Living Room
- Nice Dining area open to Kitchen
- 3 Bedrooms, Den & 2 Baths
- Family Room and Games Room
- Solid Foundation & a Metal Roof
- Fenced Mature Yard
- Single Detached Garage