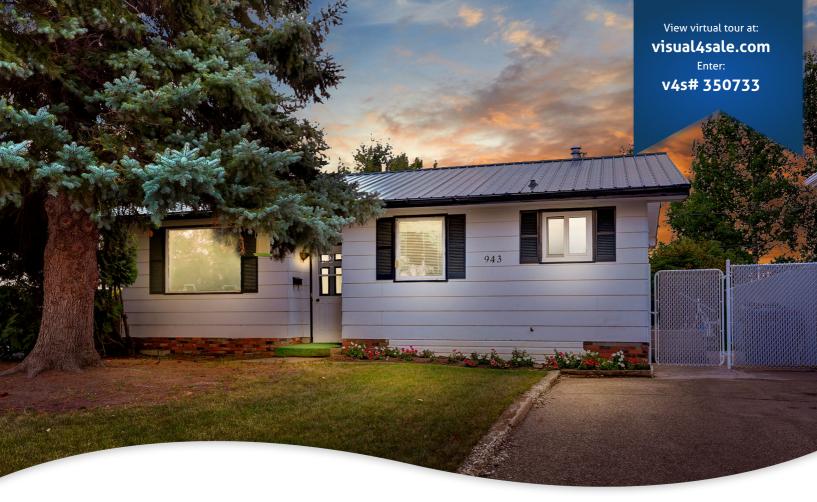

943 Hawthorne Crescent, Moose Jaw Saskatchewan S6H 6T6

\$249,900

### **Property Description**

Are you searching for a fantastic desirable neighbourhood and a house with great potential? Look no further! This charming home, maintained by a long-term owner, is ready for its next chapter. Nestled on a quiet crescent in desirable Palliser Heights neighbourhood, this property backs onto an open green space, Elks Athletic Park, and is just steps away from walking paths and schools. This home is an excellent choice for first-time buyers or those looking to downsize. With over 2,000 sqft. of finished living space, there are endless possibilities to customize it to suit your needs. 3 Bedrooms, Den, Family and Games area and not only a fenced yard but a Det Single Garage! Visit vickirealty.com for a full visual tour!

## **Property Features**

- Prime Location in Quiet Crescent
- Backing Green Space & Athletic Park
- Well Cared For Home!
- Spacious Living Room
- Nice Dining area open to Kitchen
- 3 Bedrooms, Den & 2 Baths
- Family Room and Games Room
- Solid Foundation & a Metal Roof
- Fenced Mature Yard
- Single Detached Garage