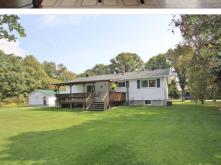

Lot Size: 2.861 acres (250'x500')

**4185 Panmure Road, (Kinburn) Ottawa, Ontario KOA 2HO** Country Residential • Bi-Level • Beds: 3 • Baths: 2 • MLS®: X11891603

\$685,000

## PROPERTY FEATURES

- ✓ Serene country setting on 2.85 acres
- ▼ Double plus detached garage
- ✔2 baths
- ✓ 3 spacious bedrooms
- ✔Alarm system

- ✓ Automatic garage door opener
- ✔ Central vacuum & attachments
- ✓ Covered front porch
- ✓ Large covered back deck
- ✔ Ramp to front porch