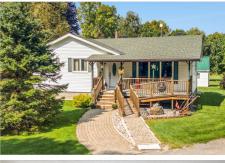

Lot Size: 2.861 acres (250'x500')

**4185 Panmure Road, (Kinburn) Ottawa, Ontario KOA 2HO** Country Residential • Bi-Level • Beds: 3 • Baths: 2 • MLS®: X11891603

\$685,000

## PROPERTY FEATURES

- ✓ Serene country setting on 2.85 acres
- ▼ Double plus detached garage
- ✔2 baths
- ✓ 3 spacious bedrooms
- ✔Alarm system

- ✓ Automatic garage door opener
- ✔ Central vacuum & attachments
- ✓ Covered front porch
- ✓ Large covered back deck
- ✔ Ramp to front porch