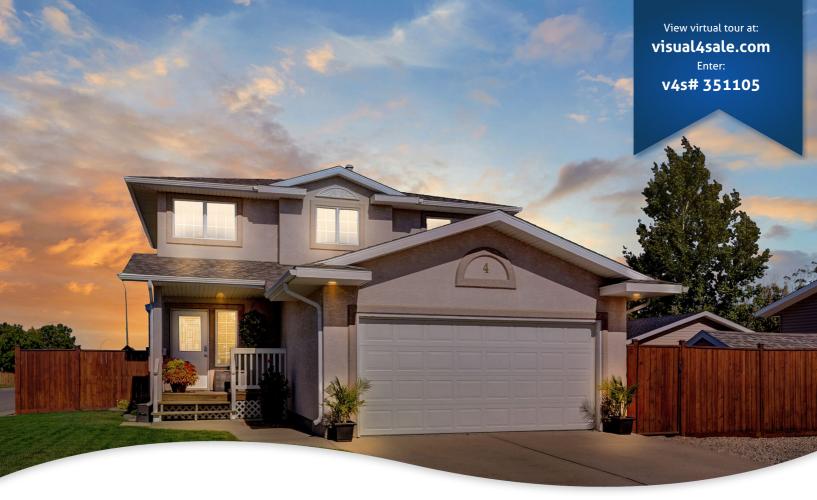

4 Kalmia Crescent, Moose Jaw Saskatchewan S6J 1L2

\$534,900

## **Property Description**

Welcome to this beautiful family home in a prime Sunningdale neighborhood, close to parks, walking paths, and schools. Key features include Manicured lot w/extra parking for RV/boat, Luxury Vinyl Plank flooring throughout, Cozy living room with gas fireplace & built-ins, Open Concept living, 4 Beds, 3.5 baths. Fully fenced yard with large deck, gazebo, playhouse, and room for a pool or trampoline. This immaculate home is move-in ready and located in a prime area. Don't miss the visual tour and more information at vickirealty.com. Call today to book your personal tour to live more beautifully.

- Steps Away from School & Park
- Family Home in Family Location!
- Beautifully Move In Ready
- Large Lot, Fully Fenced & Great Deck
- Open & Bright Living / Dining Spaces
- Open Concept
- 4 Bedrooms & 3.5 Updated Baths
- Luxury Plank Flooring throughout
- Main Floor 2pc. Bath & Laundry Room
- Double Attached Garage