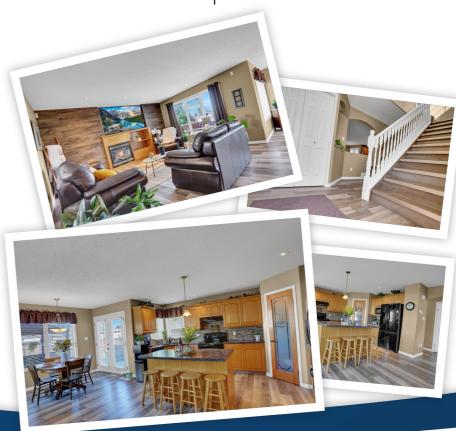

## **Property Description**

Welcome to this beautiful family home in a prime Sunningdale neighborhood, close to parks, walking paths, and schools. Key features include Manicured lot w/extra parking for RV/boat, Luxury Vinyl Plank flooring throughout, Cozy living room with gas fireplace & built-ins, Open Concept living, 4 Beds, 3.5 baths. Fully fenced yard with large deck, gazebo, playhouse, and room for a pool or trampoline. This immaculate home is move-in ready and located in a prime area. Don't miss the visual tour and more information at vickirealty.com. Call today to book your personal tour to live more beautifully.

- Steps Away from School & Park
- Family Home in Family Location!
- Beautifully Move In Ready
- Large Lot, Fully Fenced & Great Deck
- Open & Bright Living / Dining Spaces
- Open Concept
- 4 Bedrooms & 3.5 Updated Baths
- Luxury Plank Flooring throughout
- Main Floor 2pc. Bath & Laundry Room
- Double Attached Garage