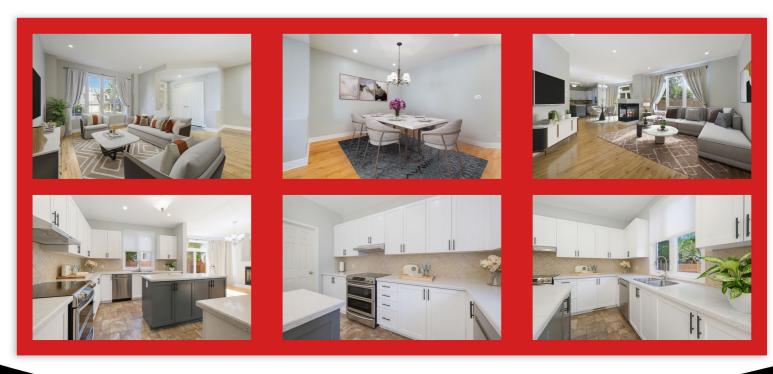

## **Property Features**

- Location, Neighbours, Amenities 10+
- Great Layout for Entertaining
- Cozy Family Room with Fireplace
- Private Fenced Backyard
- Close to Transit, Schools, Parks

- Large 4 Bedroom, 3 Bath Home
- Renovated Kitchen and Bath
- Hardwood Floors on Main Level
- Well Maintained and Ready to Move In
- Some Virtual Staging