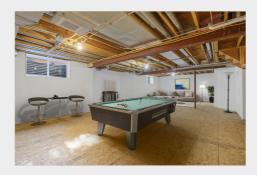

## **Property Features**

- Location, Neighbours, Amenities 10+
- Great Layout for Entertaining
- Cozy Family Room with Fireplace
- Private Fenced Backyard
- Close to Transit, Schools, Parks

- Large 4 Bedroom, 3 Bath Home
- Renovated Kitchen and Bath
- Hardwood Floors on Main Level
- Well Maintained and Ready to Move In
- Some Virtual Staging