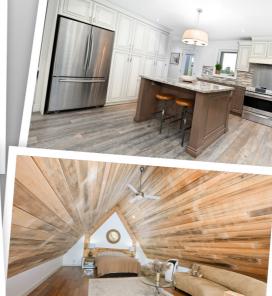

## **Property Description**

Welcome to this Unique Stone House on 3 acre Lot, surrounded by forest and farm fields.Located 15 min to Waterdown, Cambridge & Ancaster. Enjoy the privacy of this property and the beautiful scenery & sunsets it offers. The gardens are loaded with perennials. The 20 x 36 ft exposed aggregate patio is perfect for entertaining, with an 11x15 ft Gazebo. This home has Geothermal heating/cooling. The oversized garage comes with a heated workshop (propane). The main floor offers a custom kitchen by Inwood Custom Cabinets, granite counters, stainless steel appliances and farm house sink. Porcelain plank tiles are found on the entire main floor. The large living room has a walkout to the back patio.