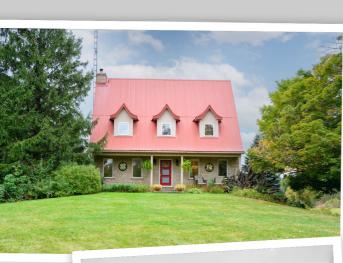

## **1229 Valens Road, Flamborough, Ontario LOR1X0** Residential • 2.5 Storey • Beds: 4 • Baths: 2.5 • MLS®: 40704405 • Year Built: 1988

Taxes: \$6,938.40 / 2024 • Lot Size: 385x360 ft

## **Property Description**

Welcome to this Unique Stone House on 3 acre Lot, surrounded by forest and farm fields.Located 15 min to Waterdown, Cambridge & Ancaster. Enjoy the privacy of this property and the beautiful scenery & sunsets it offers. The gardens are loaded with perennials. The 20 x 36 ft exposed aggregate patio is perfect for entertaining, with an 11x15 ft Gazebo. This home has Geothermal heating/cooling. The oversized garage comes with a heated workshop (propane). The main floor offers a custom kitchen by Inwood Custom Cabinets, granite counters, stainless steel appliances and farm house sink. Porcelain plank tiles are found on the entire main floor. The large living room has a walkout to the back patio.