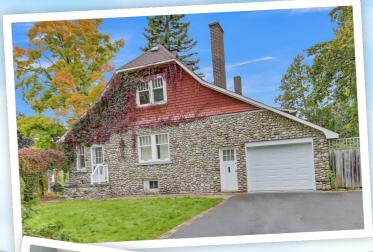

## 545 Princeton Ave, Ottawa, Ontario K2A 3V8

Residential • 2 Storey • Beds: 3 • Baths: 2 • MLS®: 1415641 • Year Built: 1927 Lot Size: 103.75 ' x 78.33 ' / 0.169

## **Property Description**

Attention Builders, Investors & Renovators! This Gem is bursting with potential, located in a highly sought-after neighbourhood on a corner lot. Just steps away from the Dovercourt Recreation Centre, Westboro Park tennis courts, and the vibrant shops and cafÃf©s of Westboro, 3 bd and 2bath, the house showcases a charming vintage interior with hardwood floors and trim throughout. The bright and spacious living room, dining room, and kitchen offer timeless appeal. The full basement awaits your creative vision. Outside, you'll find a private, hedged yard perfect for relaxation. The centrepiece is a beautiful pergola draped in vines, providing a charming setting for al fresco meals and a glass of wine with Family & Friend