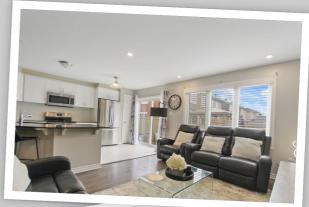

## **Property Description**

Don't miss this tastefully decorated Mattamy Fir Model Home nestled in the desirable Avalon West neighbourhood. You are welcomed to the open concept main level floor plan with plenty of natural light & gleaming hardwood floors. Convenient powder bathroom; with inside access to garage. The large gourmet kitchen offers ample cabinetry, stainless steel appliances, pantry & granite counter tops with breakfast bar. The eating area has plenty of space for a formal table & access to the private backyard. Separate dining room & a cozy living room with large windows. Primary bedroom features a large walk in closet & an expansive en-suite. The 2nd & 3rd bedroom offer ample closet space & a full bathroom with tile floor.

- Front Foyer with Mirror Closet
- Dining Room with Hardwood Floors
- Gourmet Kitchen with SS Appliances
- Granite Counter Tops & Breakfast Bar
- Eat-in Kitchen with Access to Yard
- Living Room with Hardwood Floors
- Primary Bedroom with Ensuite & Tub
- 2nd & 3rd Bedroom & Full Bathroom
- Lower Level Laundry & Storage Space
- Close to All Amenities