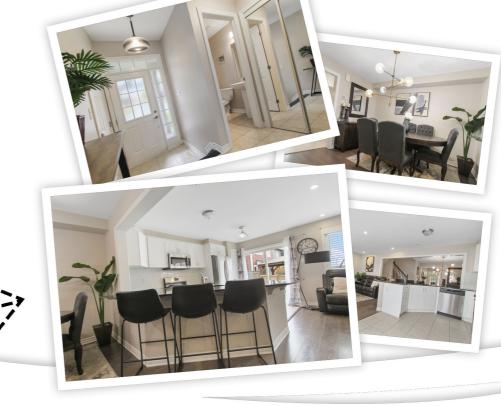

## **Property Description**

Don't miss this tastefully decorated Mattamy Fir Model Home nestled in the desirable Avalon West neighbourhood. You are welcomed to the open concept main level floor plan with plenty of natural light & gleaming hardwood floors. Convenient powder bathroom; with inside access to garage. The large gourmet kitchen offers ample cabinetry, stainless steel appliances, pantry & granite counter tops with breakfast bar. The eating area has plenty of space for a formal table & access to the private backyard. Separate dining room & a cozy living room with large windows. Primary bedroom features a large walk in closet & an expansive en-suite. The 2nd & 3rd bedroom offer ample closet space & a full bathroom with tile floor.

- Front Foyer with Mirror Closet
- Dining Room with Hardwood Floors
- Gourmet Kitchen with SS Appliances
- Granite Counter Tops & Breakfast Bar
- Eat-in Kitchen with Access to Yard
- Living Room with Hardwood Floors
- Primary Bedroom with Ensuite & Tub
- 2nd & 3rd Bedroom & Full Bathroom
- Lower Level Laundry & Storage Space
- Close to All Amenities