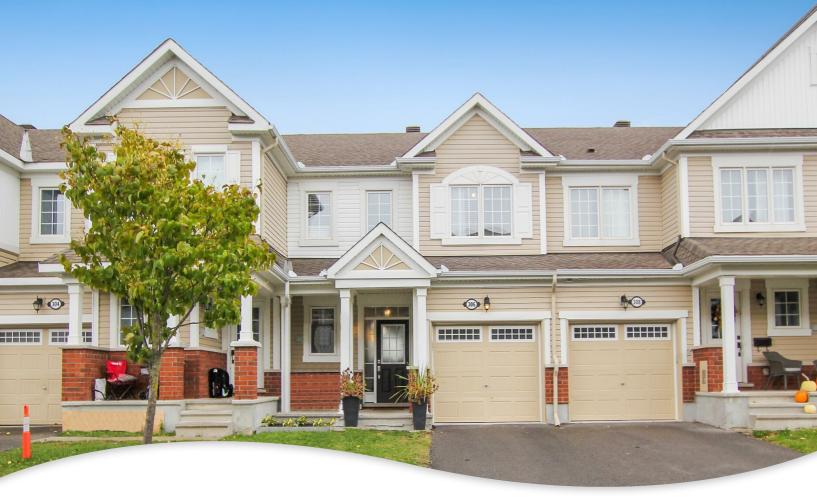

306 Sweetfern Crescent, Ottawa **Ontario K4A 3W5** 

## **Property Description**

Don't miss this tastefully decorated Mattamy Fir Model Home nestled in the desirable Avalon West neighbourhood. You are welcomed to the open concept main level floor plan with plenty of natural light & gleaming hardwood floors. Convenient powder bathroom; with inside access to garage. The large gourmet kitchen offers ample cabinetry, stainless steel appliances, pantry & granite counter tops with breakfast bar. The eating area has plenty of space for a formal table & access to the private backyard. Separate dining room & a cozy living room with large windows. Primary bedroom features a large walk in closet & an expansive en-suite. The 2nd & 3rd bedroom offer ample closet space & a full bathroom with tile floor.