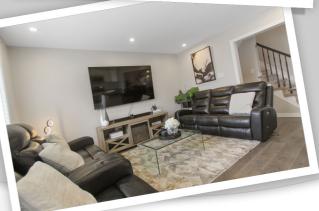

## **Property Description**

Don't miss this tastefully decorated Mattamy Fir Model Home nestled in the desirable Avalon West neighbourhood. You are welcomed to the open concept main level floor plan with plenty of natural light & gleaming hardwood floors. Convenient powder bathroom; with inside access to garage. The large gourmet kitchen offers ample cabinetry, stainless steel appliances, pantry & granite counter tops with breakfast bar. The eating area has plenty of space for a formal table & access to the private backyard. Separate dining room & a cozy living room with large windows. Primary bedroom features a large walk in closet & an expansive en-suite. The 2nd & 3rd bedroom offer ample closet space & a full bathroom with tile floor.

- Front Foyer with Mirror Closet
- Dining Room with Hardwood Floors
- Gourmet Kitchen with SS Appliances
- Granite Counter Tops & Breakfast Bar
- Eat-in Kitchen with Access to Yard
- Living Room with Hardwood Floors
- Primary Bedroom with Ensuite & Tub
- 2nd & 3rd Bedroom & Full Bathroom
- Lower Level Laundry & Storage Space
- Close to All Amenities