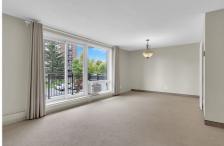

## PROPERTY DESCRIPTION

Spacious two-bedroom, one-bathroom condo located in a well-run building. Bright, south-facing unit with plenty of sunlight. Spacious kitchen with neutral colors. The unit features a custom-built wall unit in the living room area. Condo fees include heat, hydro, and water. Loads of amenities: indoor and outdoor swimming pools, party room, workout center, and billiards room. Includes underground heated parking and one storage locker. The condominium has an excellent reserve fund and plenty of visitor parking. Close to churches, shopping, and public transit. Please not that some of the photos are digitally staged.