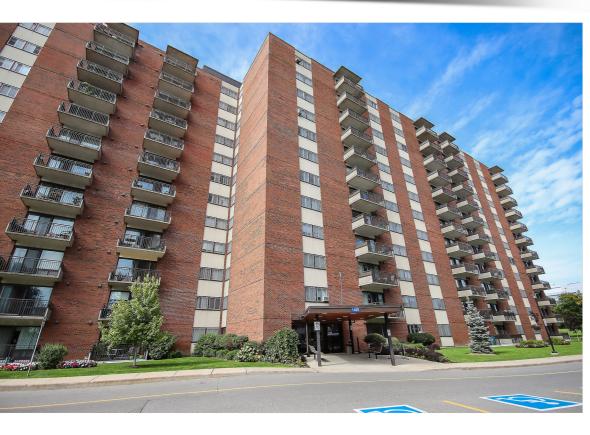

## 1485 Baseline Road #210, Ottawa, Ontario K2C 3L8

Condominium • Apartment • Beds: 2 • Baths: 1 • MLS®: 1416225

Taxes: \$2,362 / 2024 • Condo Fee: \$736.52 / Month

\$304,900

## PROPERTY DESCRIPTION

Spacious two-bedroom, one-bathroom condo located in a well-run building. Bright, south-facing unit with plenty of sunlight. Spacious kitchen with neutral colors. The unit features a custom-built wall unit in the living room area. Condo fees include heat, hydro, and water. Loads of amenities: indoor and outdoor swimming pools, party room, workout center, and billiards room. Includes underground heated parking and one storage locker. The condominium has an excellent reserve fund and plenty of visitor parking. Close to churches, shopping, and public transit. Please not that some of the photos are digitally staged.