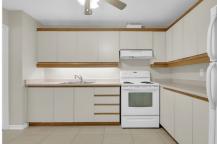

## PROPERTY DESCRIPTION

Spacious two-bedroom, one-bathroom condo located in a well-run building. Bright, south-facing unit with plenty of sunlight. Spacious kitchen with neutral colors. The unit features a custom-built wall unit in the living room area. Condo fees include heat, hydro, and water. Loads of amenities: indoor and outdoor swimming pools, party room, workout center, and billiards room. Includes underground heated parking and one storage locker. The condominium has an excellent reserve fund and plenty of visitor parking. Close to churches, shopping, and public transit. Please not that some of the photos are digitally staged.