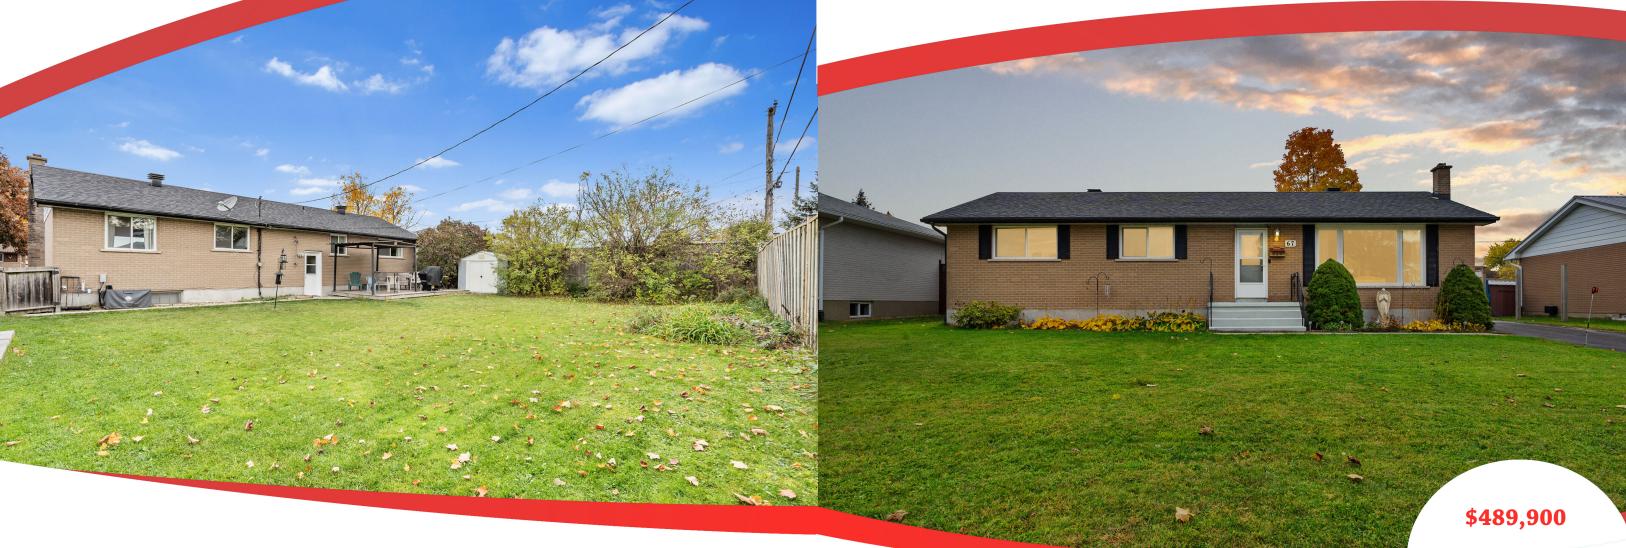

## 67 Briscoe St, Amherstview, Ontario K7N 1G2

## **Property Description**

This all-brick bungalow offers exceptional value and is set on a spacious lot in the charming community of Amherstview. The home features a well-designed floor plan with 3 bedrooms, a full bathroom, a separate dining area, and a generously sized living room all on the main level. The lower level offers even more living space, including a large recreation room, a den, an additional bedroom, and a 2pc bathroom. A separate back entrance provides great in-law suite potential. Notable updates include a roof (2016), furnace and AC (approximately 10 years old), and newer luxury vinyl plank flooring throughout the main level and basement. The home also has updated windows and a lovely, large backyard, perfect for a pool.