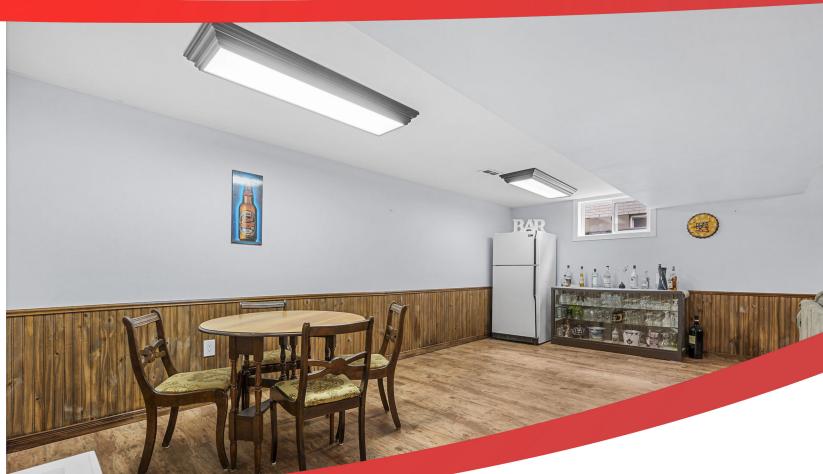

## **Property Description**

This all-brick bungalow offers exceptional value and is set on a spacious lot in the charming community of Amherstview. The home features a well-designed floor plan with 3 bedrooms, a full bathroom, a separate dining area, and a generously sized living room all on the main level. The lower level offers even more living space, including a large recreation room, a den, an additional bedroom, and a 2pc bathroom. A separate back entrance provides great in-law suite potential. Notable updates include a roof (2016), furnace and AC (approximately 10 years old), and newer luxury vinyl plank flooring throughout the main level and basement. The home also has updated windows and a lovely, large backyard, perfect for a pool.