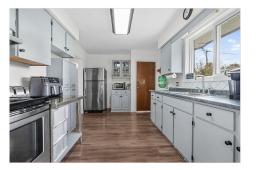

## **Property Description**

This all-brick bungalow offers exceptional value and is set on a spacious lot in the charming community of Amherstview. The home features a well-designed floor plan with 3 bedrooms, a full bathroom, a separate dining area, and a generously sized living room all on the main level. The lower level offers even more living space, including a large recreation room, a den, an additional bedroom, and a 2pc bathroom. A separate back entrance provides great in-law suite potential. Notable updates include a roof (2016), furnace and AC (approximately 10 years old), and newer luxury vinyl plank flooring throughout the main level and basement. The home also has updated windows and a lovely, large backyard, perfect for a pool.