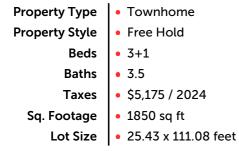

## **Property Description**

Absolutely stunning turn-key END UNIT fully-finished Branthaven 2 storey freehold townhome on Stoney Creek mountain. mins away from excellent schools, parks, 193 acres Eramosa Karst Trail, convenient shopping/Smart centers, variety of dining options, the Link & Upper Red Hill Valley & QEW making daily life effortless. The largest floor plan available in the complex offering 2400 square feet of finished living space. Tucked at The back of the development within the quietest block. No details have been spared. Upgrades galore inside and out of this gorgeous home featuring exquisite open concept main floor with 9 ft ceilings, upgraded cabinetry, quartz counters, fully finished basement with potential side door entrance