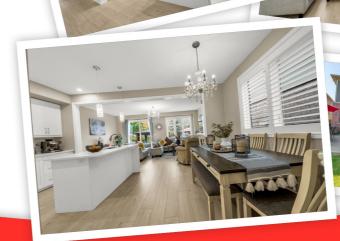

## 21 - 1890 Rymal Rd E, Stoney Creek Ontario LOR 1P0

\$879,000

## **Property Description**

Absolutely stunning turn-key END UNIT fully-finished Branthaven 2 storey freehold townhome on Stoney Creek mountain. mins away from excellent schools, parks, 193 acres Eramosa Karst Trail, convenient shopping/Smart centers, variety of dining options, the Link & Upper Red Hill Valley & QEW making daily life effortless. The largest floor plan available in the complex offering 2400 square feet of finished living space. Tucked at The back of the development within the quietest block. No details have been spared. Upgrades galore inside and out of this gorgeous home featuring exquisite open concept main floor with 9 ft ceilings, upgraded cabinetry, quartz counters, fully finished basement with potential side door entrance