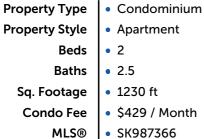

# #211 - 851 Chester Road, Moose Jaw Saskatchewan S6J 0A4

\$254,900

.

### **Property Information**





----



THE A





## **Property Description**

Welcome to the hassle-free lifestyle of Chester Estate Living, where a blend of comfort & convenience awaits you. Nestled in a prime location, this condo complex offers easy access to big-box shopping, dining options & essential amenities, including the hospital. This well maintained community is designed to ensure that you feel right at home. Open Concept design with 2 generously-sized bedrooms, each offering walk-in closets. The primary is complete w/4pc. bath w/corner jet tub. There is also a fully finished lower level. The added space of the cozy deck & Single Att. Garage completes the perfect condo. Pet friendly (w/restrictions). Call today & visit vickirealty.com for more info.







## **Property Features**

- Excellent Maintained