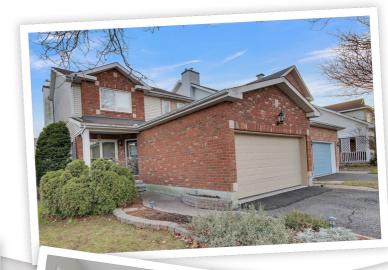

Residential • 1 Storey • MLS®: X11521459 • Lot Size: 31 x 108

## **Property Features**

- 3 BR, 3 Full Bath Single Family Home
- Updated Kitchen with SS Appliances
- Finished Basement
- Landscaped Backyard/Deck & Pergola
- Double Car Garage with Inside Entry
- Amenities Close By
- Convenient Transit
- Family Oriented
- Some Pictures Virtually Staged

## \$725,000

View virtual tour at VISUAL4SALE.COM Enter V4S# 352470

Patricia McDonell Sales Representative 613 733-9100

Direct Cell Number: 613 282-8136

pmcdonell@royallepage.ca www.patriciamcdonell.ca

**Royal LePage Performance Realty** 201-1500 Bank Street , Ottawa K1H 7Z2