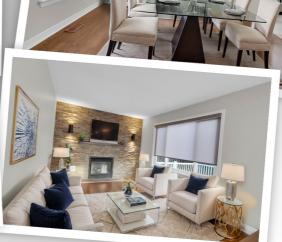

## **Property Features**

- 3 BR, 3 Full Bath Single Family Home
- Updated Kitchen with SS Appliances
- Finished Basement
- Landscaped Backyard/Deck & Pergola
- Double Car Garage with Inside Entry
- Amenities Close By
- Convenient Transit
- Family Oriented
- Some Pictures Virtually Staged