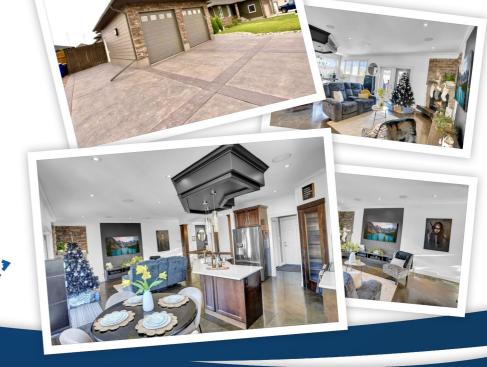

## **Property Description**

This bungalow marries elegance w/functionality, crafted w/quality materials & attention to detail. Nestled in West Heath neighborhood, a setting that offers tranquility. Outside your front door, you are greeted by a quaint green space & is a short stroll from a park, playground, splash pad, soccer field, & new Super Joint School. The craftsmanship is evident in the meticulous concrete work. Triple Stamped Concrete Drive, complete w/Boat/RV parking, extends a warm welcome, hinting at the sophistication that lies beyond. Inside, contemporary concrete floors, equipped w/in-floor heating is also in the Garage. Open Concept, 4 Beds, 3 Baths, in floor heat & so much more. Visit vickirealty.com for a visual tour.

## **Property Features**

- Custom Built Family Home
- Amazing Concrete Work Throughout
- Triple Drive w/Stamped Concrete
- Heated Floors Throughout & in Garage
- Beautifully Designed Open Concept
- Gorgeous Kitchen w/Quartz Counters
- 4 Bedrooms & 3 Full Baths
- Spacious Family & Game Areas
- Oversized Garage w/In Floor Heat
- RV & Boat Parking