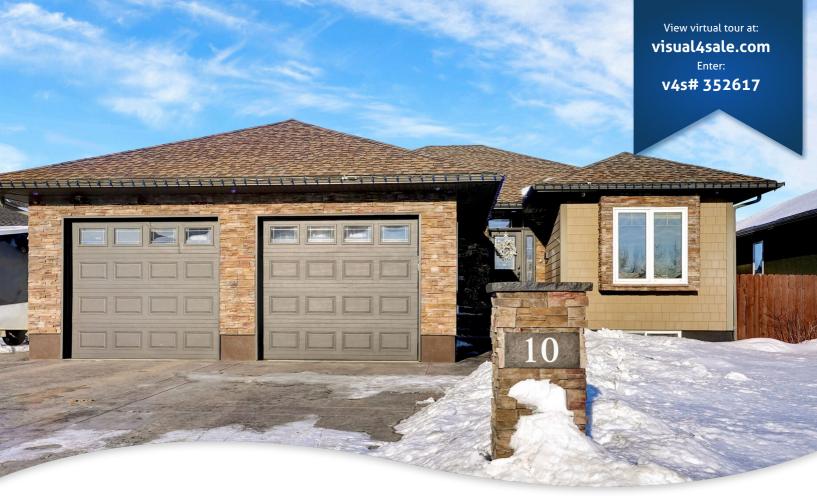

10 Belmont Crescent, Moose Jaw Saskatchewan S6K 1C5

\$534,900

## **Property Description**

This bungalow marries elegance w/functionality, crafted w/quality materials & attention to detail. Nestled in West Heath neighborhood, a setting that offers tranquility. Outside your front door, you are greeted by a quaint green space & is a short stroll from a park, playground, splash pad, soccer field, & new Super Joint School. The craftsmanship is evident in the meticulous concrete work. Triple Stamped Concrete Drive, complete w/Boat/RV parking, extends a warm welcome, hinting at the sophistication that lies beyond. Inside, contemporary concrete floors, equipped w/in-floor heating is also in the Garage. Open Concept, 4 Beds, 3 Baths, in floor heat & so much more. Visit vickirealty.com for a visual tour.

## **Property Features**

- Custom Built Family Home
- Amazing Concrete Work Throughout
- Triple Drive w/Stamped Concrete
- Heated Floors Throughout & in Garage
- Beautifully Designed Open Concept
- Gorgeous Kitchen w/Quartz Counters
- 4 Bedrooms & 3 Full Baths
- Spacious Family & Game Areas
- Oversized Garage w/In Floor Heat
- RV & Boat Parking