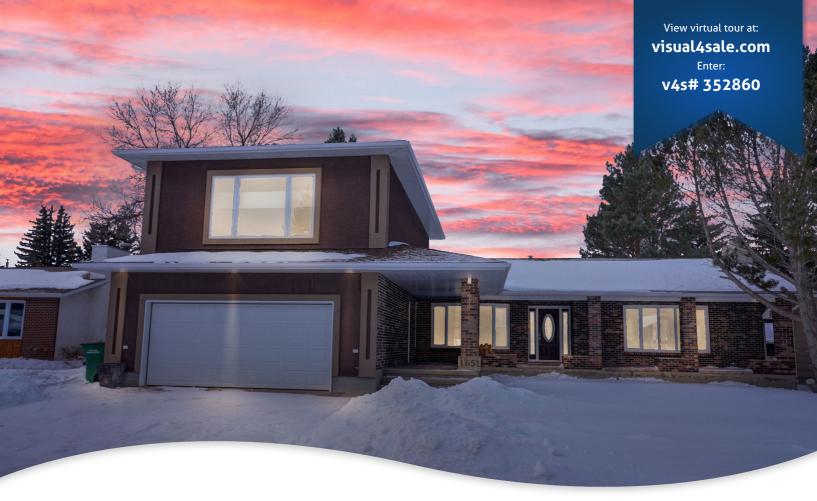

1651 Marshal Crescent, Moose Jaw Saskatchewan S6H 3G6

\$699,900

## **Property Description**

Nestled in VLA of Moose Jaw, this beautifully updated home offers a spacious living experience. Extensive updates w/modern renos throughout. Stunning covered Front deck w/stamped concrete. Tiger hardwood & Vinyl Plank flooring. The updated kitchen w/dual-toned cabinetry, granite countertops & modern appliances. Casual dining area, Family Room, Office & Laundry on Main. 4 Beds/3 Baths. 2nd floor offers a versatile primary suite w/walk-in & 5pc. Ensuite. Lower Level features family room w/ wood fireplace, wet bar, bedroom. Outside, the landscaped yard includes a spacious deck & an enclosed hot tub. Don't miss this must-see home. There are too many details to list! Visit vickirealty.com for visual tour.

- WOW Factor Renovated!
- Spacious with Comfort & Style
- Top 2 Floors are over 3100 sqft.
- PLUS Finished Basement
- Every room has been Updated
- To Many Features to Mention
- 4 Bedrooms, 3 Baths to Start
- Plus an Office & Laundry on Main
- Enclosed Hot Tub & Front & Back Deck
- Dbl. Att. Heated Garage