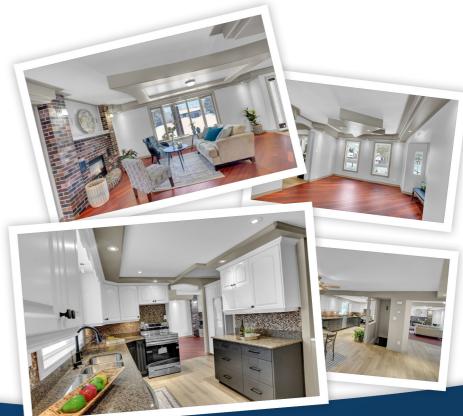

## **Property Description**

Nestled in VLA of Moose Jaw, this beautifully updated home offers a spacious living experience. Extensive updates w/modern renos throughout. Stunning covered Front deck w/stamped concrete. Tiger hardwood & Vinyl Plank flooring. The updated kitchen w/dual-toned cabinetry, granite countertops & modern appliances. Casual dining area, Family Room, Office & Laundry on Main. 4 Beds/3 Baths. 2nd floor offers a versatile primary suite w/walk-in & 5pc. Ensuite. Lower Level features family room w/ wood fireplace, wet bar, bedroom. Outside, the landscaped yard includes a spacious deck & an enclosed hot tub. Don't miss this must-see home. There are too many details to list! Visit vickirealty.com for visual tour.

- WOW Factor Renovated!
- Spacious with Comfort & Style
- Top 2 Floors are over 3100 sqft.
- PLUS Finished Basement
- Every room has been Updated
- To Many Features to Mention
- 4 Bedrooms, 3 Baths to Start
- Plus an Office & Laundry on Main
- Enclosed Hot Tub & Front & Back Deck
- Dbl. Att. Heated Garage