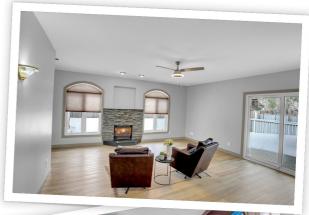

## **Property Description**

Nestled in VLA of Moose Jaw, this beautifully updated home offers a spacious living experience. Extensive updates w/modern renos throughout. Stunning covered Front deck w/stamped concrete. Tiger hardwood & Vinyl Plank flooring. The updated kitchen w/dual-toned cabinetry, granite countertops & modern appliances. Casual dining area, Family Room, Office & Laundry on Main. 4 Beds/3 Baths. 2nd floor offers a versatile primary suite w/walk-in & 5pc. Ensuite. Lower Level features family room w/ wood fireplace, wet bar, bedroom. Outside, the landscaped yard includes a spacious deck & an enclosed hot tub. Don't miss this must-see home. There are too many details to list! Visit vickirealty.com for visual tour.

- WOW Factor Renovated!
- Spacious with Comfort & Style
- Top 2 Floors are over 3100 sqft.
- PLUS Finished Basement
- Every room has been Updated
- To Many Features to Mention
- 4 Bedrooms, 3 Baths to Start
- Plus an Office & Laundry on Main
- Enclosed Hot Tub & Front & Back Deck
- Dbl. Att. Heated Garage