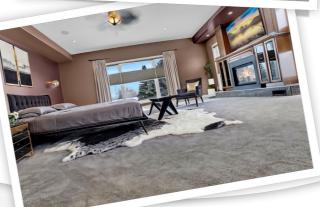

## **Property Description**

Nestled in VLA of Moose Jaw, this beautifully updated home offers a spacious living experience. Extensive updates w/modern renos throughout. Stunning covered Front deck w/stamped concrete. Tiger hardwood & Vinyl Plank flooring. The updated kitchen w/dual-toned cabinetry, granite countertops & modern appliances. Casual dining area, Family Room, Office & Laundry on Main. 4 Beds/3 Baths. 2nd floor offers a versatile primary suite w/walk-in & 5pc. Ensuite. Lower Level features family room w/ wood fireplace, wet bar, bedroom. Outside, the landscaped yard includes a spacious deck & an enclosed hot tub. Don't miss this must-see home. There are too many details to list! Visit vickirealty.com for visual tour.

- WOW Factor Renovated!
- Spacious with Comfort & Style
- Top 2 Floors are over 3100 sqft.
- PLUS Finished Basement
- Every room has been Updated
- To Many Features to Mention
- 4 Bedrooms, 3 Baths to Start
- Plus an Office & Laundry on Main
- Enclosed Hot Tub & Front & Back Deck
- Dbl. Att. Heated Garage