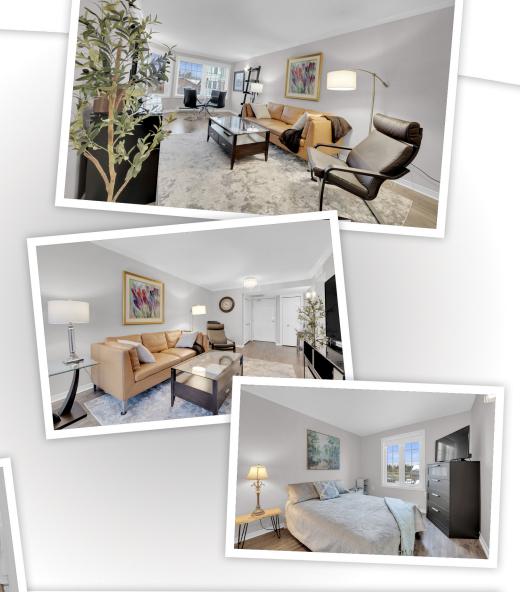

Updated South-facing 2 bedroom in beautiful Heritage Village Community in the 'Vineyards' Building. Very well maintained & managed with a friendly & inviting environment. Spacious & bright condo with updates in 2023: quartz counter tops, carpet free with vinyl plank flooring throughout. Both bathrooms remodelled. New tile, tub, sinks, toilets & quartz counters. In-suite laundry with shelving. Underground parking with locker. Heritage Clubhouse has so much to offer with the many activities & socializing. This community is close to many amenities including shopping, library, restaurants, wineries, golf, hospital & highway. Clubhouse fee is \$70.00 monthly.