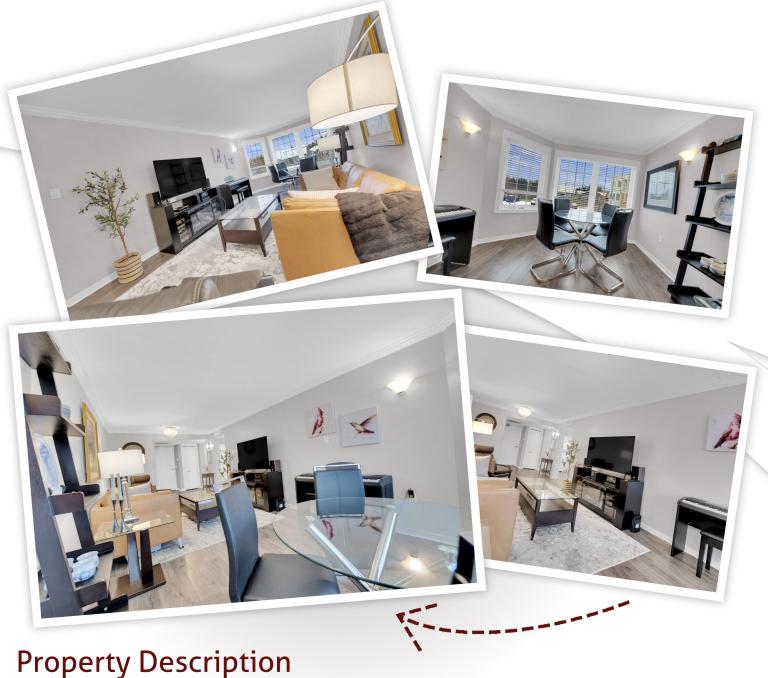

Updated South-facing 2 bedroom in beautiful Heritage Village Community in the 'Vineyards' Building. Very well maintained & managed with a friendly & inviting environment. Spacious & bright condo with updates in 2023: quartz counter tops, carpet free with vinyl plank flooring throughout. Both bathrooms remodelled. New tile, tub, sinks, toilets & quartz counters. In-suite laundry with shelving. Underground parking with locker. Heritage Clubhouse has so much to offer with the many activities & socializing. This community is close to many amenities including shopping, library, restaurants, wineries, golf, hospital & highway. Clubhouse fee is \$70.00 monthly.