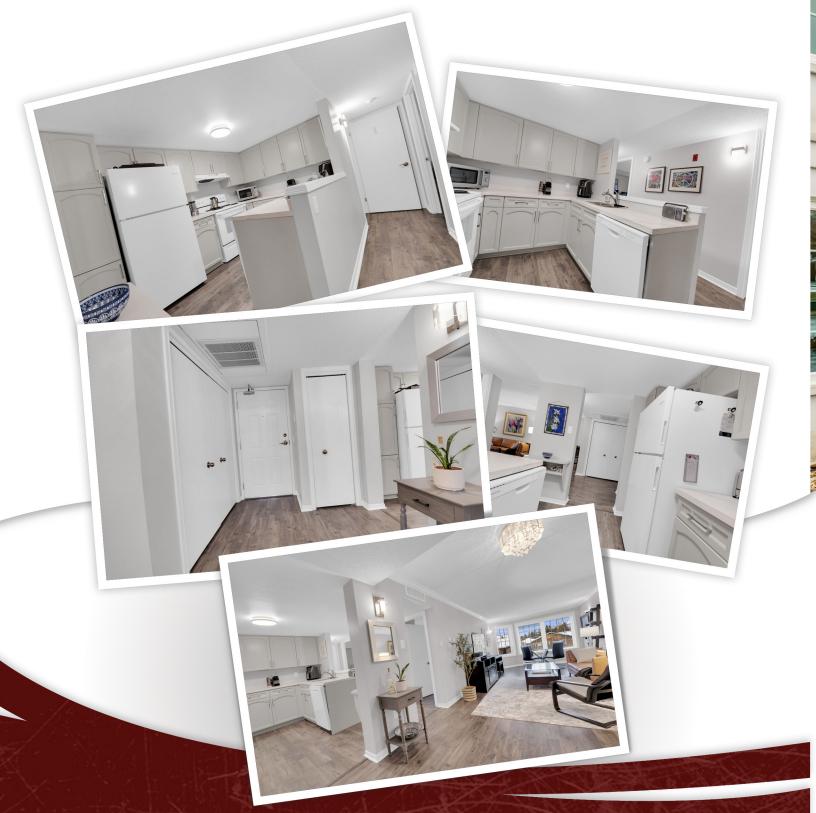

Updated South-facing 2 bedroom in beautiful Heritage Village Community in the 'Vineyards' Building. Very well maintained & managed with a friendly & inviting environment. Spacious & bright condo with updates in 2023: quartz counter tops, carpet free with vinyl plank flooring throughout. Both bathrooms remodelled. New tile, tub, sinks, toilets & quartz counters. In-suite laundry with shelving. Underground parking with locker. Heritage Clubhouse has so much to offer with the many activities & socializing. This community is close to many amenities including shopping, library, restaurants, wineries, golf, hospital & highway. Clubhouse fee is \$70.00 monthly.