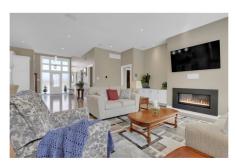

## **Property Features**

- Beautifully appointed Bungalow
- Generous .49-Acre lot
- Open Concept Main Floor Plan
- Living Room with Cozy Gas Fireplace
- Large Rec Room on Lower Level

- In Waters Edge in Greely
- 6 Bedrooms 3 1/2 Bathrooms
- Grand Kitchen with Massive Island
- Stately Primary Bedroom
- Built-In Covered Patio