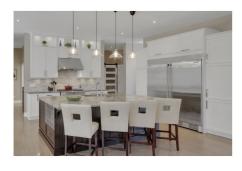

## **Property Features**

- Beautifully appointed Bungalow
- Generous .49-Acre lot
- Open Concept Main Floor Plan
- Living Room with Cozy Gas Fireplace
- Large Rec Room on Lower Level

- In Waters Edge in Greely
- 6 Bedrooms 3 1/2 Bathrooms
- Grand Kitchen with Massive Island
- Stately Primary Bedroom
- Built-In Covered Patio