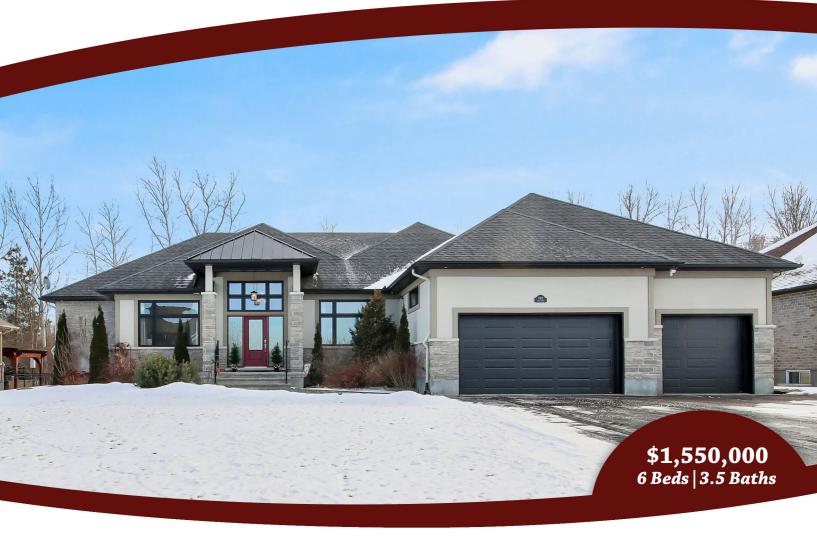

## 7412 Blue Water Crescent, Greely, Ontario K4P 0C8

## **Property Features**

- Beautifully appointed Bungalow
- Generous .49-Acre lot
- Open Concept Main Floor Plan
- Living Room with Cozy Gas Fireplace
- Large Rec Room on Lower Level

- In Waters Edge in Greely
- 6 Bedrooms 3 1/2 Bathrooms
- Grand Kitchen with Massive Island
- Stately Primary Bedroom
- Built-In Covered Patio