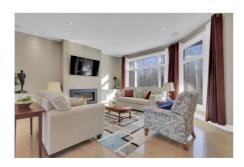

## **Property Features**

- Beautifully appointed Bungalow
- Generous .49-Acre lot
- Open Concept Main Floor Plan
- Living Room with Cozy Gas Fireplace
- Large Rec Room on Lower Level

- In Waters Edge in Greely
- 6 Bedrooms 3 1/2 Bathrooms
- Grand Kitchen with Massive Island
- Stately Primary Bedroom
- Built-In Covered Patio