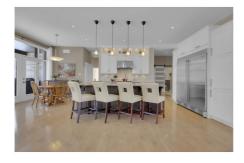

## **Property Features**

- Beautifully appointed Bungalow
- Generous .49-Acre lot
- Open Concept Main Floor Plan
- Living Room with Cozy Gas Fireplace
- Large Rec Room on Lower Level

- In Waters Edge in Greely
- 6 Bedrooms 3 1/2 Bathrooms
- Grand Kitchen with Massive Island
- Stately Primary Bedroom
- Built-In Covered Patio