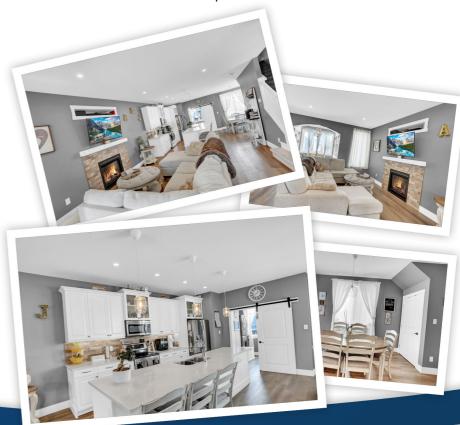

## **Property Description**

Custom built in WestHeath, steps from the new Super Joint School, making it perfect for families. Over 1,680 sqft on top 2 floors the open concept integrates living, dining & kitchen areas seamlessly. The beautiful xeriscape landscaping & PVC fencing lead to a welcoming foyer, enhanced by luxury plank flooring throughout. The 2nd floor offers 3 spacious bedrooms, including the primary suite w/an ensuite & walkin closet. Additionally, a covered upper deck on this floor! The lower level allows for future development. Outside, the landscaped yard includes a stamped concrete patio & a parking pad for future dbl. det. garage. This home perfectly blends elegance and functionality, ready to be cherished by its new owners.

## **Property Features**

- Custom Built in 2019
- Over 1680 sqft on top 2 floors
- Xeriscape Landscaping & PVC Fencing
- Open Concept Design
- Bonus Room on Main Floor
- Gorgeous Finishes!
- Mudroom, Upper & Lower Decks
- 3 Bedrooms, 3 Baths
- Lower Level is Open for Development
- Parking Pad & Read for a Garage!