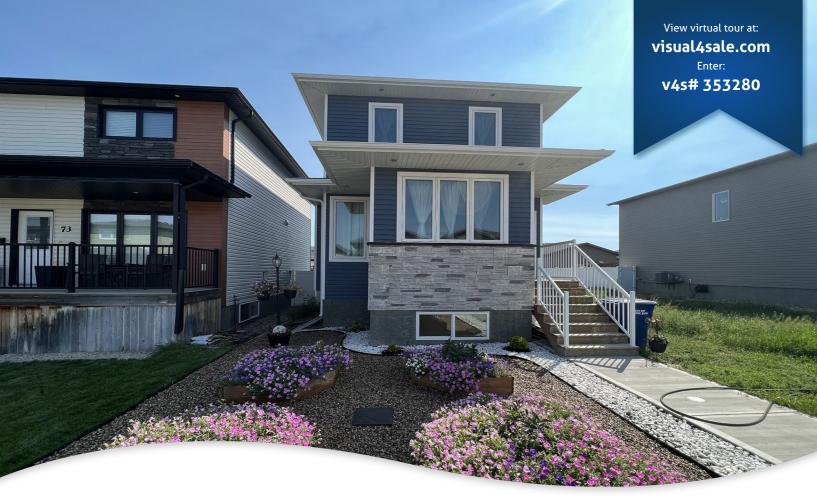

## **Property Description**

Custom built in WestHeath, steps from the new Super Joint School, making it perfect for families. Over 1,680 sqft on top 2 floors the open concept integrates living, dining & kitchen areas seamlessly. The beautiful xeriscape landscaping & PVC fencing lead to a welcoming foyer, enhanced by luxury plank flooring throughout. The 2nd floor offers 3 spacious bedrooms, including the primary suite w/an ensuite & walkin closet. Additionally, a covered upper deck on this floor! The lower level allows for future development. Outside, the landscaped yard includes a stamped concrete patio & a parking pad for future dbl. det. garage. This home perfectly blends elegance and functionality, ready to be cherished by its new owners.

## **Property Features**

- Custom Built in 2019
- Over 1680 sqft on top 2 floors
- Xeriscape Landscaping & PVC Fencing
- Open Concept Design
- Bonus Room on Main Floor
- Gorgeous Finishes!
- Mudroom, Upper & Lower Decks
- 3 Bedrooms, 3 Baths
- Lower Level is Open for Development
- Parking Pad & Read for a Garage!