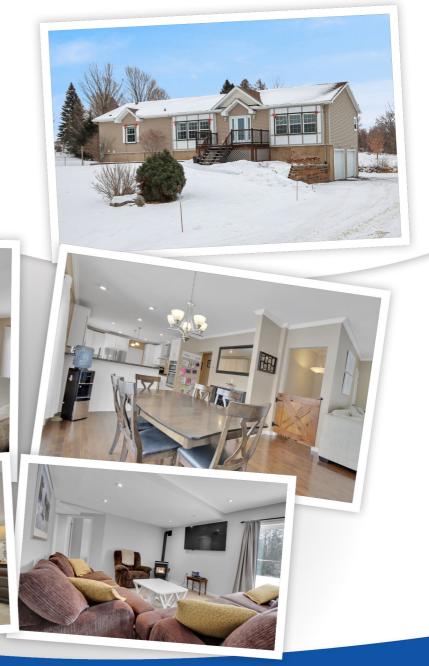

## 25 Rachelle Crescent, Oxford Station, Ontario KOG 1T0 Residential • 1 Storey • Beds: 4 • Baths: 3 • MLS®: X11941239

## **Property Features**

- Rural lot with privacy
- Over-sized double garage
- Paved driveway
- 4 Spacious bedrooms
- Cozy living room with fireplace
- Chef's Kitchen
- Main floor laundry room
- Walk out basement
- Bright office space