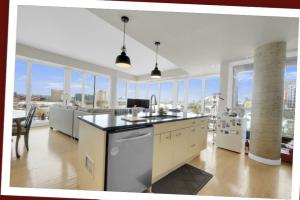

# **Property Description**

Spectacular views! This is a stunning, high-end custom designed, two-bedroom apartment (or den). The apartment living space is bathed with plenty of natural light, elegant hardwood floors, designer lighting and high-end finishes. Enjoy a gorgeous well-appointed Kitchen, a chef's delight, with high quality cabinetry, granite counters, plenty of space, and complete with an ample island. An attractively designed and inspiring layout, with open concept Dining & Living rooms. Primary bedroom, with a full roomy ensuite. Additional 3 piece bathroom. TWO underground, secure, well-located parking spots with TWO adjacent storage rooms. Minutes from some of Ottawa's sought after neighbourhoods, known for dining & nightlife.

## **Property Features**

- Spectacular Views thru out the Apt
- High-End Custom Designed Features
- Elegant Hardwood Throughout
- Unique and Inspiring Layout
- Primary Bedroom w/Full Ensuite
- A Spacious 1260 Square Feet
- TWO Underground Parking Spaces
- TWO Convenient Lockers
- Bright and Inviting Gym
- The BEST VIEWS in the City!