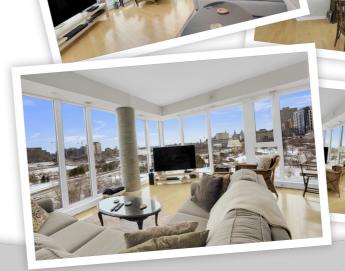

# **Property Description**

Spectacular views! This is a stunning, high-end custom designed, two-bedroom apartment (or den). The apartment living space is bathed with plenty of natural light, elegant hardwood floors, designer lighting and high-end finishes. Enjoy a gorgeous well-appointed Kitchen, a chef's delight, with high quality cabinetry, granite counters, plenty of space, and complete with an ample island. An attractively designed and inspiring layout, with open concept Dining & Living rooms. Primary bedroom, with a full roomy ensuite. Additional 3 piece bathroom. TWO underground, secure, well-located parking spots with TWO adjacent storage rooms. Minutes from some of Ottawa's sought after neighbourhoods, known for dining & nightlife.

## **Property Features**

- Spectacular Views thru out the Apt
- High-End Custom Designed Features
- Elegant Hardwood Throughout
- Unique and Inspiring Layout
- Primary Bedroom w/Full Ensuite
- A Spacious 1260 Square Feet
- TWO Underground Parking Spaces
- TWO Convenient Lockers
- Bright and Inviting Gym
- The BEST VIEWS in the City!