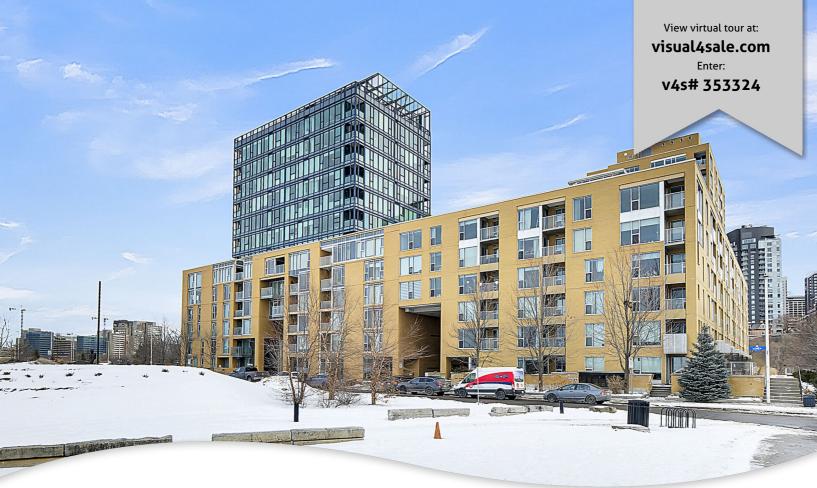

# 200 Lett St Unit 1002, Ottawa Ontario K1R 0A7

\$819,000

# **Property Description**

Spectacular views! This is a stunning, high-end custom designed, two-bedroom apartment (or den). The apartment living space is bathed with plenty of natural light, elegant hardwood floors, designer lighting and high-end finishes. Enjoy a gorgeous well-appointed Kitchen, a chef's delight, with high quality cabinetry, granite counters, plenty of space, and complete with an ample island. An attractively designed and inspiring layout, with open concept Dining & Living rooms. Primary bedroom, with a full roomy ensuite. Additional 3 piece bathroom. TWO underground, secure, well-located parking spots with TWO adjacent storage rooms. Minutes from some of Ottawa's sought after neighbourhoods, known for dining & nightlife.