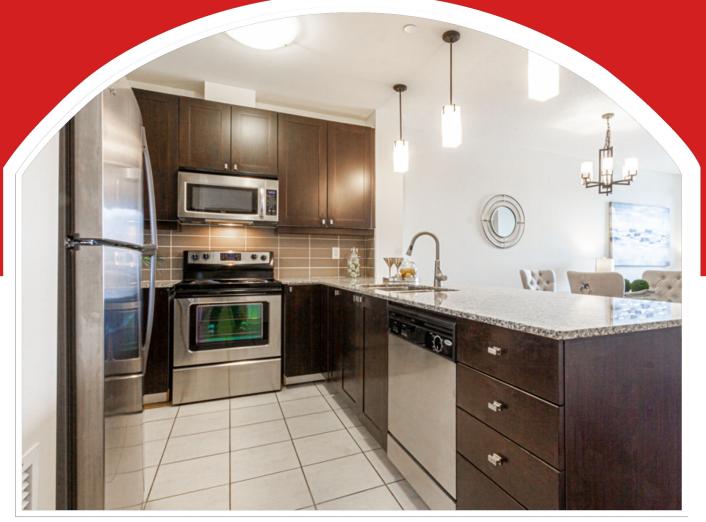

## **Property Description**

Perfect blend of space, style and sustainability at the sought-after Greenlife Condos. Boasting over 1,200 sq. ft, this unit features a rare and valuable perk - 3 underground parking spots: 2 full-sized spaces and a dedicated spot for a small vehicle or motorcycle. The kitchen showcases granite countertops and stainless steel appliances. The Primary ensuite bath has a jetted tub to wind down in after working out in the building gym. The large den has many possibilities, a home office, playroom, or guest bedroom. Just steps from downtown Milton, you'll enjoy easy access to the farmers' market, shops, and local dining. Plus, the environmentally conscious design of the Greenlife building keeps maintenance fees low.

## **Property Features**

- 2 Bedrooms + Large Den
- Over 1,200sqft + Large Balcony
- 3 Owned Underground Parking Spots
- Stainless Steel Kitchen Appliances
- Built In Over The Range Microwave
- In Suite Laundry
- Jetted Tub In Primary Ensuite Bath
- On Site Gym/Workout Room
- Low Maintenance Fees
- ▶ Walk To Downtown Shops & Restaurants