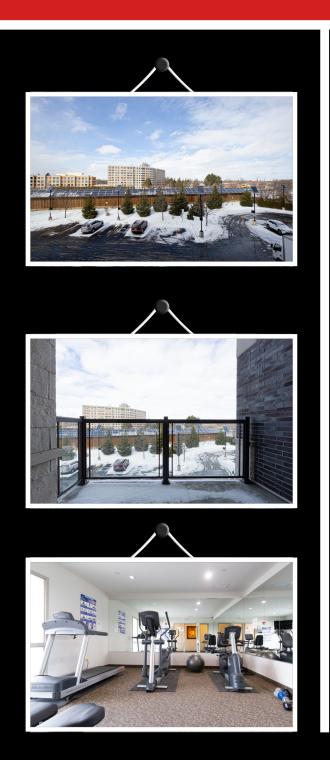

## **Property Description**

Perfect blend of space, style and sustainability at the sought-after Greenlife Condos. Boasting over 1,200 sq. ft, this unit features a rare and valuable perk - 3 underground parking spots: 2 full-sized spaces and a dedicated spot for a small vehicle or motorcycle. The kitchen showcases granite countertops and stainless steel appliances. The Primary ensuite bath has a jetted tub to wind down in after working out in the building gym. The large den has many possibilities, a home office, playroom, or guest bedroom. Just steps from downtown Milton, you'll enjoy easy access to the farmers' market, shops, and local dining. Plus, the environmentally conscious design of the Greenlife building keeps maintenance fees low.

## **Property Features**

- 2 Bedrooms + Large Den
- Over 1,200sqft + Large Balcony
- 3 Owned Underground Parking Spots
- Stainless Steel Kitchen Appliances
- Built In Over The Range Microwave
- In Suite Laundry
- Jetted Tub In Primary Ensuite Bath
- On Site Gym/Workout Room
- Low Maintenance Fees
- ▶ Walk To Downtown Shops & Restaurants