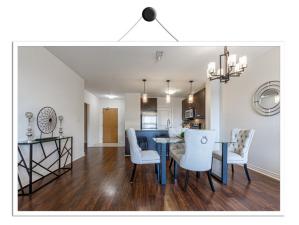

## **Property Description**

Perfect blend of space, style and sustainability at the sought-after Greenlife Condos. Boasting over 1,200 sq. ft, this unit features a rare and valuable perk - 3 underground parking spots: 2 full-sized spaces and a dedicated spot for a small vehicle or motorcycle. The kitchen showcases granite countertops and stainless steel appliances. The Primary ensuite bath has a jetted tub to wind down in after working out in the building gym. The large den has many possibilities, a home office, playroom, or guest bedroom. Just steps from downtown Milton, you'll enjoy easy access to the farmers' market, shops, and local dining. Plus, the environmentally conscious design of the Greenlife building keeps maintenance fees low.

## **Property Features**

- 2 Bedrooms + Large Den
- Over 1,200sqft + Large Balcony
- 3 Owned Underground Parking Spots
- Stainless Steel Kitchen Appliances
- Built In Over The Range Microwave
- In Suite Laundry
- Jetted Tub In Primary Ensuite Bath
- On Site Gym/Workout Room
- Low Maintenance Fees
- ▶ Walk To Downtown Shops & Restaurants