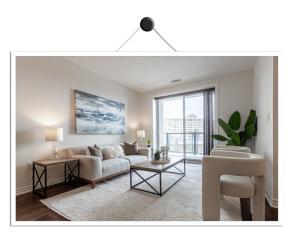

## **Property Description**

Perfect blend of space, style and sustainability at the sought-after Greenlife Condos. Boasting over 1,200 sq. ft, this unit features a rare and valuable perk - 3 underground parking spots: 2 full-sized spaces and a dedicated spot for a small vehicle or motorcycle. The kitchen showcases granite countertops and stainless steel appliances. The Primary ensuite bath has a jetted tub to wind down in after working out in the building gym. The large den has many possibilities, a home office, playroom, or guest bedroom. Just steps from downtown Milton, you'll enjoy easy access to the farmers' market, shops, and local dining. Plus, the environmentally conscious design of the Greenlife building keeps maintenance fees low.

## **Property Features**

- 2 Bedrooms + Large Den
- Over 1,200sqft + Large Balcony
- 3 Owned Underground Parking Spots
- Stainless Steel Kitchen Appliances
- Built In Over The Range Microwave
- In Suite Laundry
- Jetted Tub In Primary Ensuite Bath
- On Site Gym/Workout Room
- Low Maintenance Fees
- ▶ Walk To Downtown Shops & Restaurants