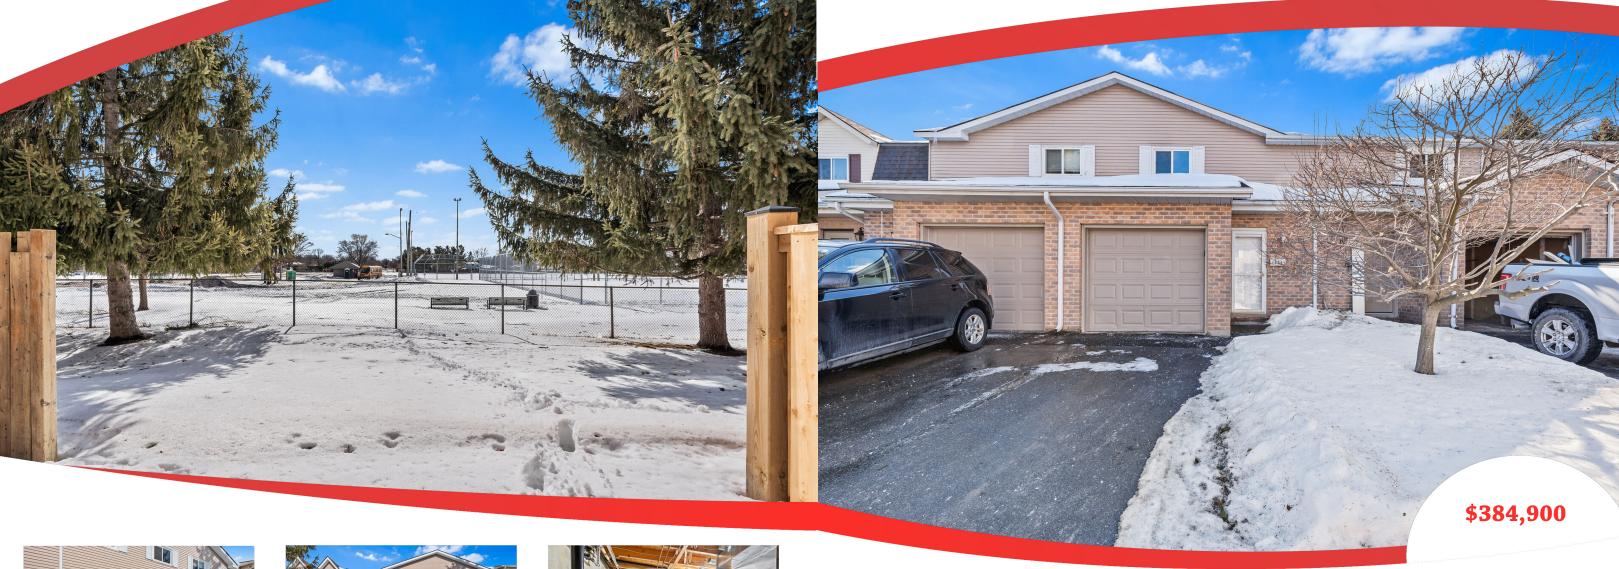

## 1032 Craig Lane, Kingston, Ontario K7M 7R8

## **Property Description**

This charming three-bedroom, 1.5-bathroom townhouse condo is ideally situated with views of Bayridge Park. Main floor has 2pce bathroom, kitchen with ample cupboard and counter space and a spacious living-dining area with direct access to the backyard. Upstairs has full bathroom and three generously sized bedrooms. The basement includes laundry for added convenience. Step outside to a backyard that looks onto the park with tennis courts, baseball diamond, and Bayridge Public School. There's parking for one vehicle in the front, along with a single-car garage and additional visitor parking. Located in the desirable Sexton Place, in Kingston's sought-after west end, short stroll from the local amenities.