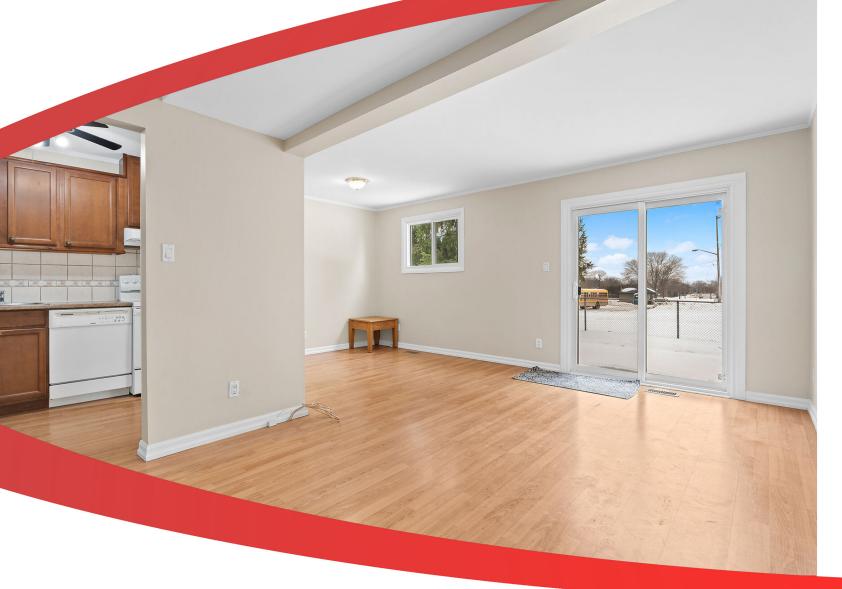

## **Property Description**

This charming three-bedroom, 1.5-bathroom townhouse condo is ideally situated with views of Bayridge Park. Main floor has 2pce bathroom, kitchen with ample cupboard and counter space and a spacious living-dining area with direct access to the backyard. Upstairs has full bathroom and three generously sized bedrooms. The basement includes laundry for added convenience. Step outside to a backyard that looks onto the park with tennis courts, baseball diamond, and Bayridge Public School. There's parking for one vehicle in the front, along with a single-car garage and additional visitor parking. Located in the desirable Sexton Place, in Kingston's sought-after west end, short stroll from the local amenities.