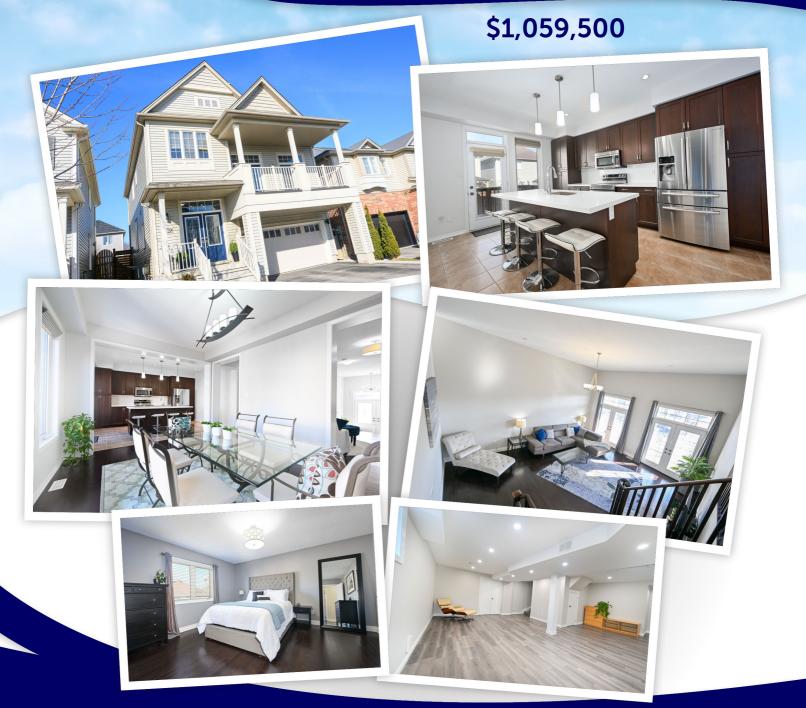

**120 Whitewell Way, Binbrook, Ontario LOR1CO** Residential • 1 Storey • Beds: 4 • Baths: 2.5 • MLS®: 40705359 • Year Built: 2013 Taxes: \$5,212.31 / 2025 • Sq. Footage: 2227 ft • Lot Size: 36.09 x 85.96