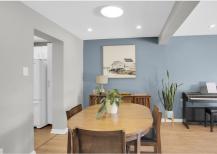

## 25 Whelan Drive, Ottawa, Ontario K2J 2A3

Townhome • Free Hold • Beds: 3 • Baths: 1.5 • MLS®: X12023131 • Year Built: 1980 Taxes: \$3,576 / 2024 • Sq. Footage: 1,254 sq ft • Lot Size: 29.84 x 92.00 ft

## **PROPERTY FEATURES**

- **√** Automatic garage door opener
- **√** Owned hot water tank
- ✓ New pot lights main & lower level
- ▼ Renovated bathrooms
- **√** New carpet on the stairs

- √ Laminate & vinyl flooring
- ▼ New oversized patio door
- **√** Attic insulation topped up to R60
- ▼New 16 x 14 ft. deck
- **√** Drive-thru garage w/rear door