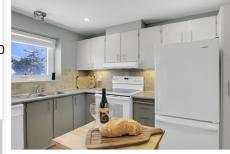

## 25 Whelan Drive, Ottawa, Ontario K2J 2A3

Townhome • Free Hold • Beds: 3 • Baths: 1.5 • MLS®: X12023131 • Year Built: 1980 Taxes: \$3,576 / 2024 • Sq. Footage: 1,254 sq ft • Lot Size: 29.84 x 92.00 ft

## **PROPERTY FEATURES**

- **√** Automatic garage door opener
- **√** Owned hot water tank
- ✓ New pot lights main & lower level
- ▼ Renovated bathrooms
- **√** New carpet on the stairs

- √ Laminate & vinyl flooring
- ▼ New oversized patio door
- **√** Attic insulation topped up to R60
- ▼New 16 x 14 ft. deck
- **√** Drive-thru garage w/rear door