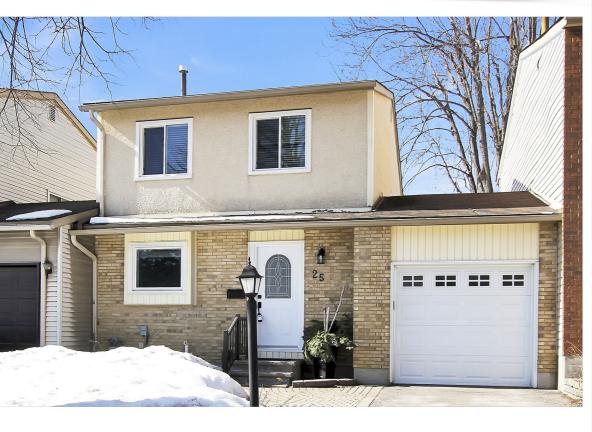

## 25 Whelan Drive, Ottawa, Ontario K2J 2A3

Townhome • Free Hold • Beds: 3 • Baths: 1.5 • MLS®: X12023131 • Year Built: 1980 Taxes: \$3,576 / 2024 • Sq. Footage: 1,254 sq ft • Lot Size: 29.84 x 92.00 ft